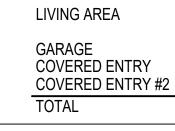

### CPR AREA CALCULATIONS

LIVING AREA: LOWER FLOOR UPPER FLOOR SUB-TOTAL GARAGE COVERED ENTRY COVERED ENTRY #2 COVERED LANAI EXTERIOR STORAGE TOTAL NO CHANGE IF OPTION BP-4 IS SELECTED. NO CHANGE IF OPTION BP-5 IS SELECTED.

| 558 SF          |
|-----------------|
| 580 SF          |
| 1,138 SF        |
| 401 SF<br>31 SF |
| 53 SF           |

100 SF

1,742 SF

19 SF

4

dimensions and numbers of the units and elevations of the buildings and is not intended