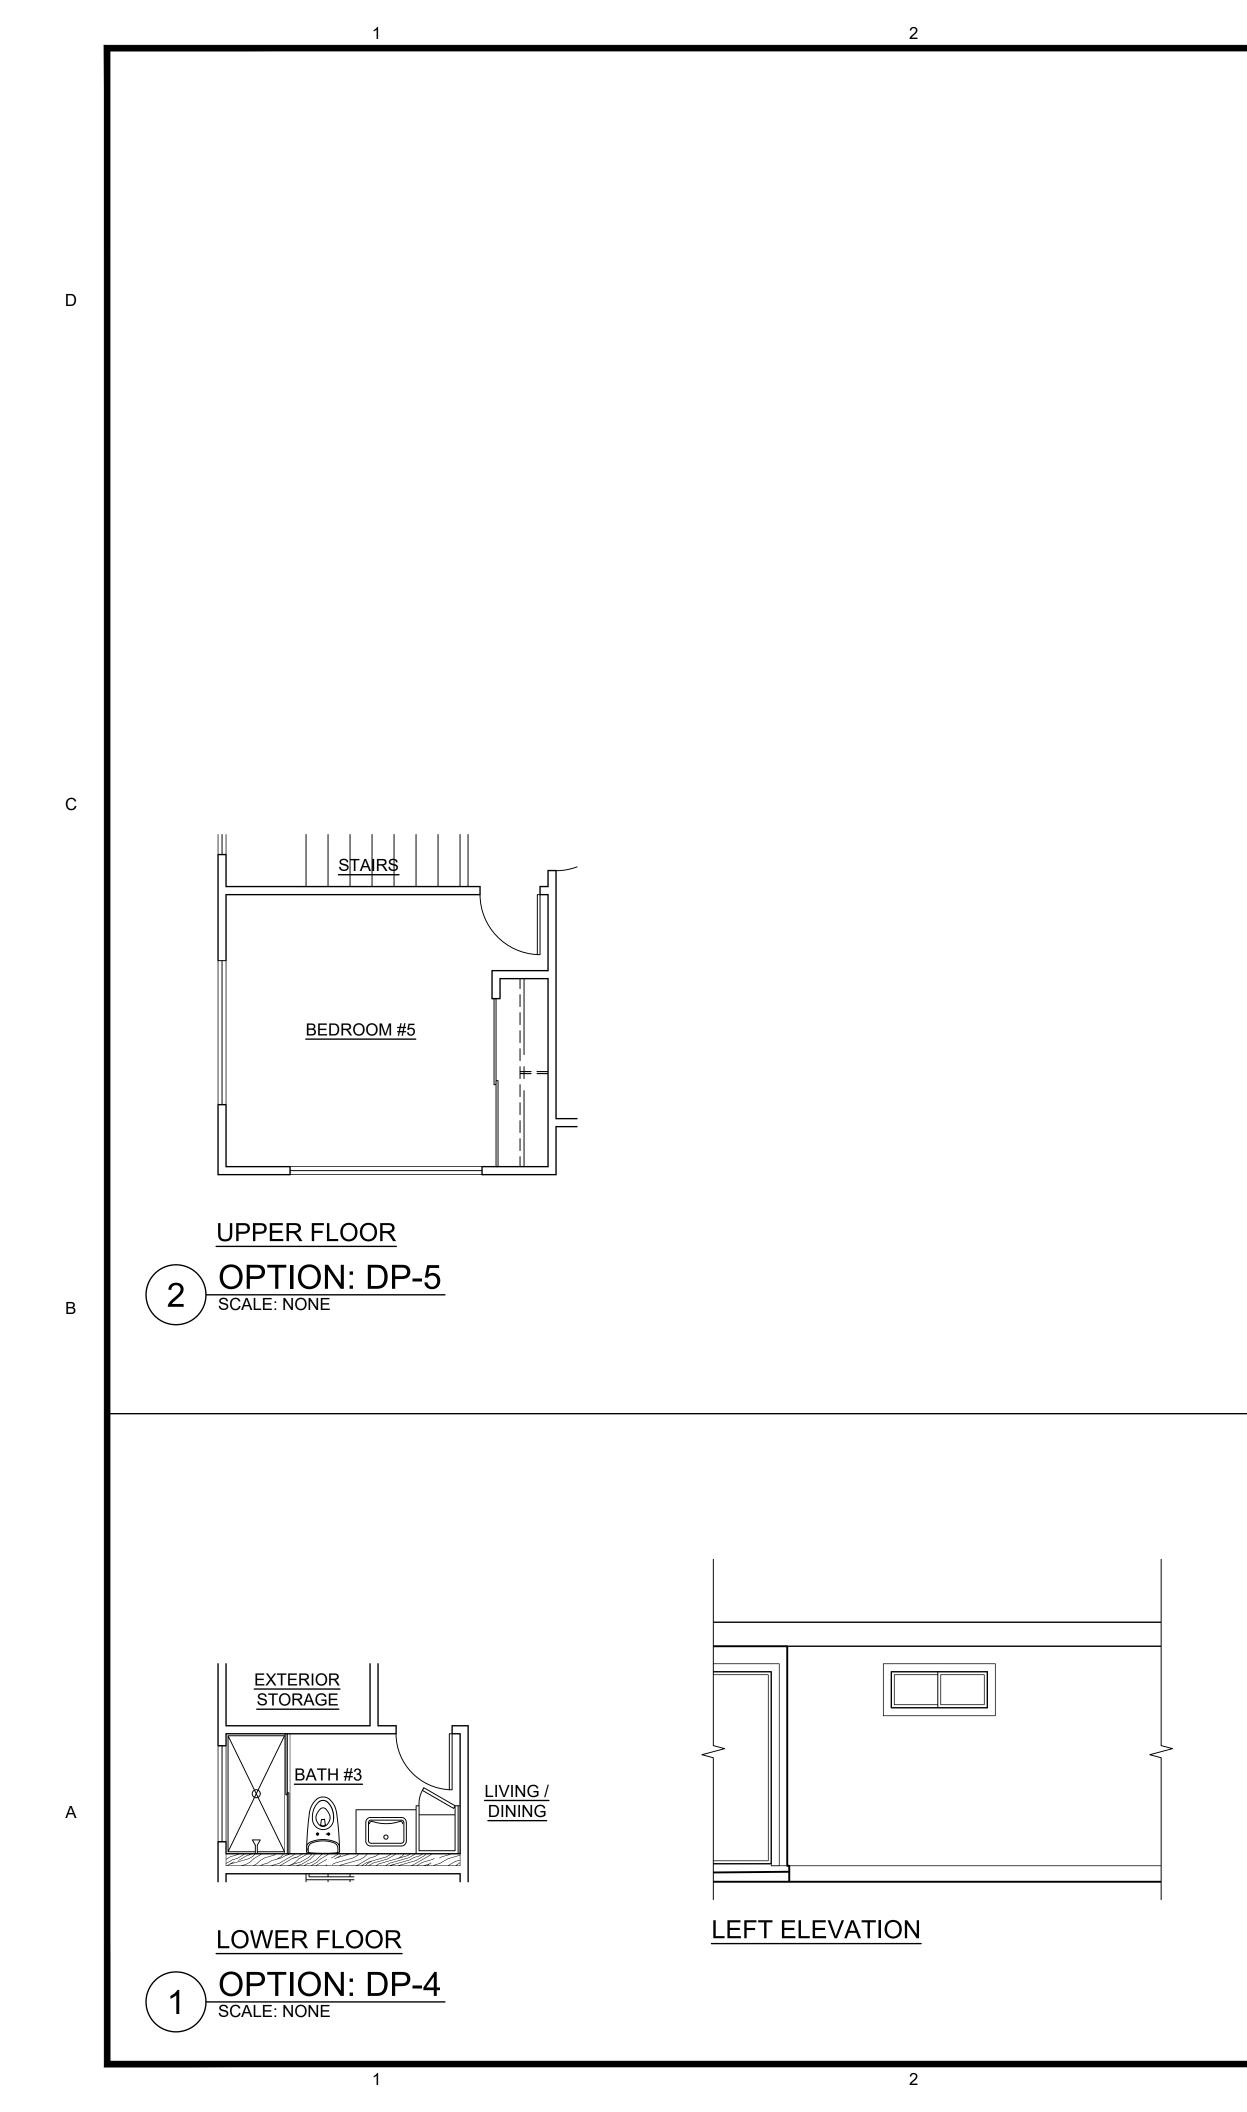

### CPR AREA CALCULATIONS

LIVING AREA: LOWER FLOOR UPPER FLOOR SUB-TOTAL GARAGE COVERED ENTRY COVERED ENTRY #2 COVERED LANAI EXTERIOR STORAGE TOTAL NO CHANGE IF OPTION BP-4 IS SELECTED. NO CHANGE IF OPTION BP-5 IS SELECTED.

| 558 SF          |
|-----------------|
| 580 SF          |
| 1,138 SF        |
| 401 SF<br>31 SF |
| 53 SF           |

100 SF

1,742 SF

19 SF

4

dimensions and numbers of the units and elevations of the buildings and is not intended

| LIVING AREA:<br>LOWER FLOOR<br>UPPER FLOOR | 681 SF<br>580 SF |
|--------------------------------------------|------------------|
| SUB-TOTAL                                  | 1,261 SF         |
| GARAGE                                     | 401 SF           |
| COVERED ENTRY                              | 31 SF            |
| COVERED LANAI                              | 129 SF           |
| TOTAL                                      | 1,822 SF         |