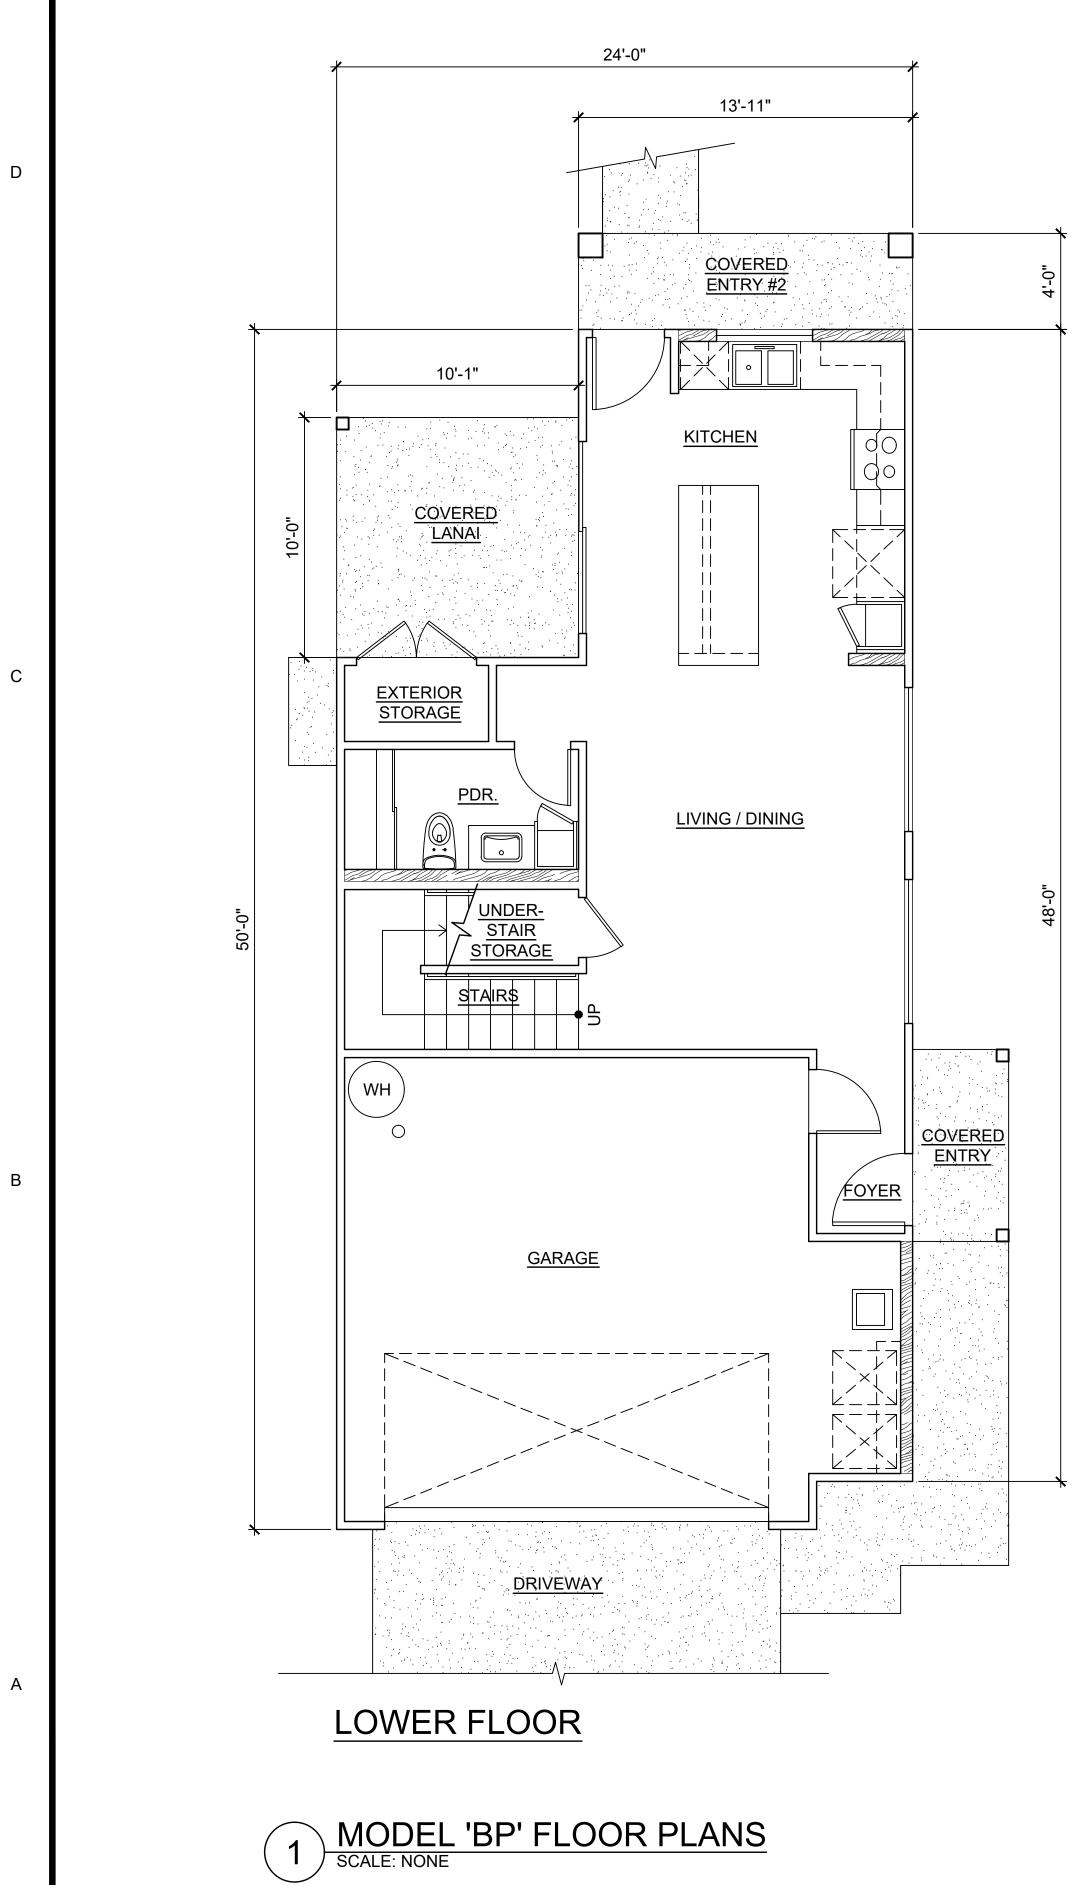

| Design<br>Partner<br>Incorport<br>Architecture<br>Planning<br>Interiors Design    | orated                    |                                                                                                              |                                      |
|-----------------------------------------------------------------------------------|---------------------------|--------------------------------------------------------------------------------------------------------------|--------------------------------------|
|                                                                                   |                           | Signature                                                                                                    |                                      |
|                                                                                   |                           | Expiration Date of<br>This work was prep<br>or under my supen<br>construction of this<br>will be under my of | pared by me<br>vision and<br>project |
| Revision Number/Description                                                       |                           |                                                                                                              |                                      |
| Project Name<br>KOA RIDGE                                                         | A CONDOMINIUM DEVELOPMENT | WAIOHA II AT KOA RIDGE<br>PHASE III                                                                          | CASTLE & COOKE HOMES HAWAII, INC.    |
| Drawing Titl                                                                      | I                         | MODEL 'BP' (<br>FLOOR PLAN<br>ERIOR ELEV/                                                                    | NS AND                               |
| Project Num<br>22040<br>Drawn                                                     | iber<br>Checke            | Date<br>JUNE 16 202<br>d Desig                                                                               | 23                                   |
| HYJ KS CS<br>Drawing Number<br>CPR-3.1<br>Sheet No <sup>10</sup> of <sup>25</sup> |                           |                                                                                                              |                                      |