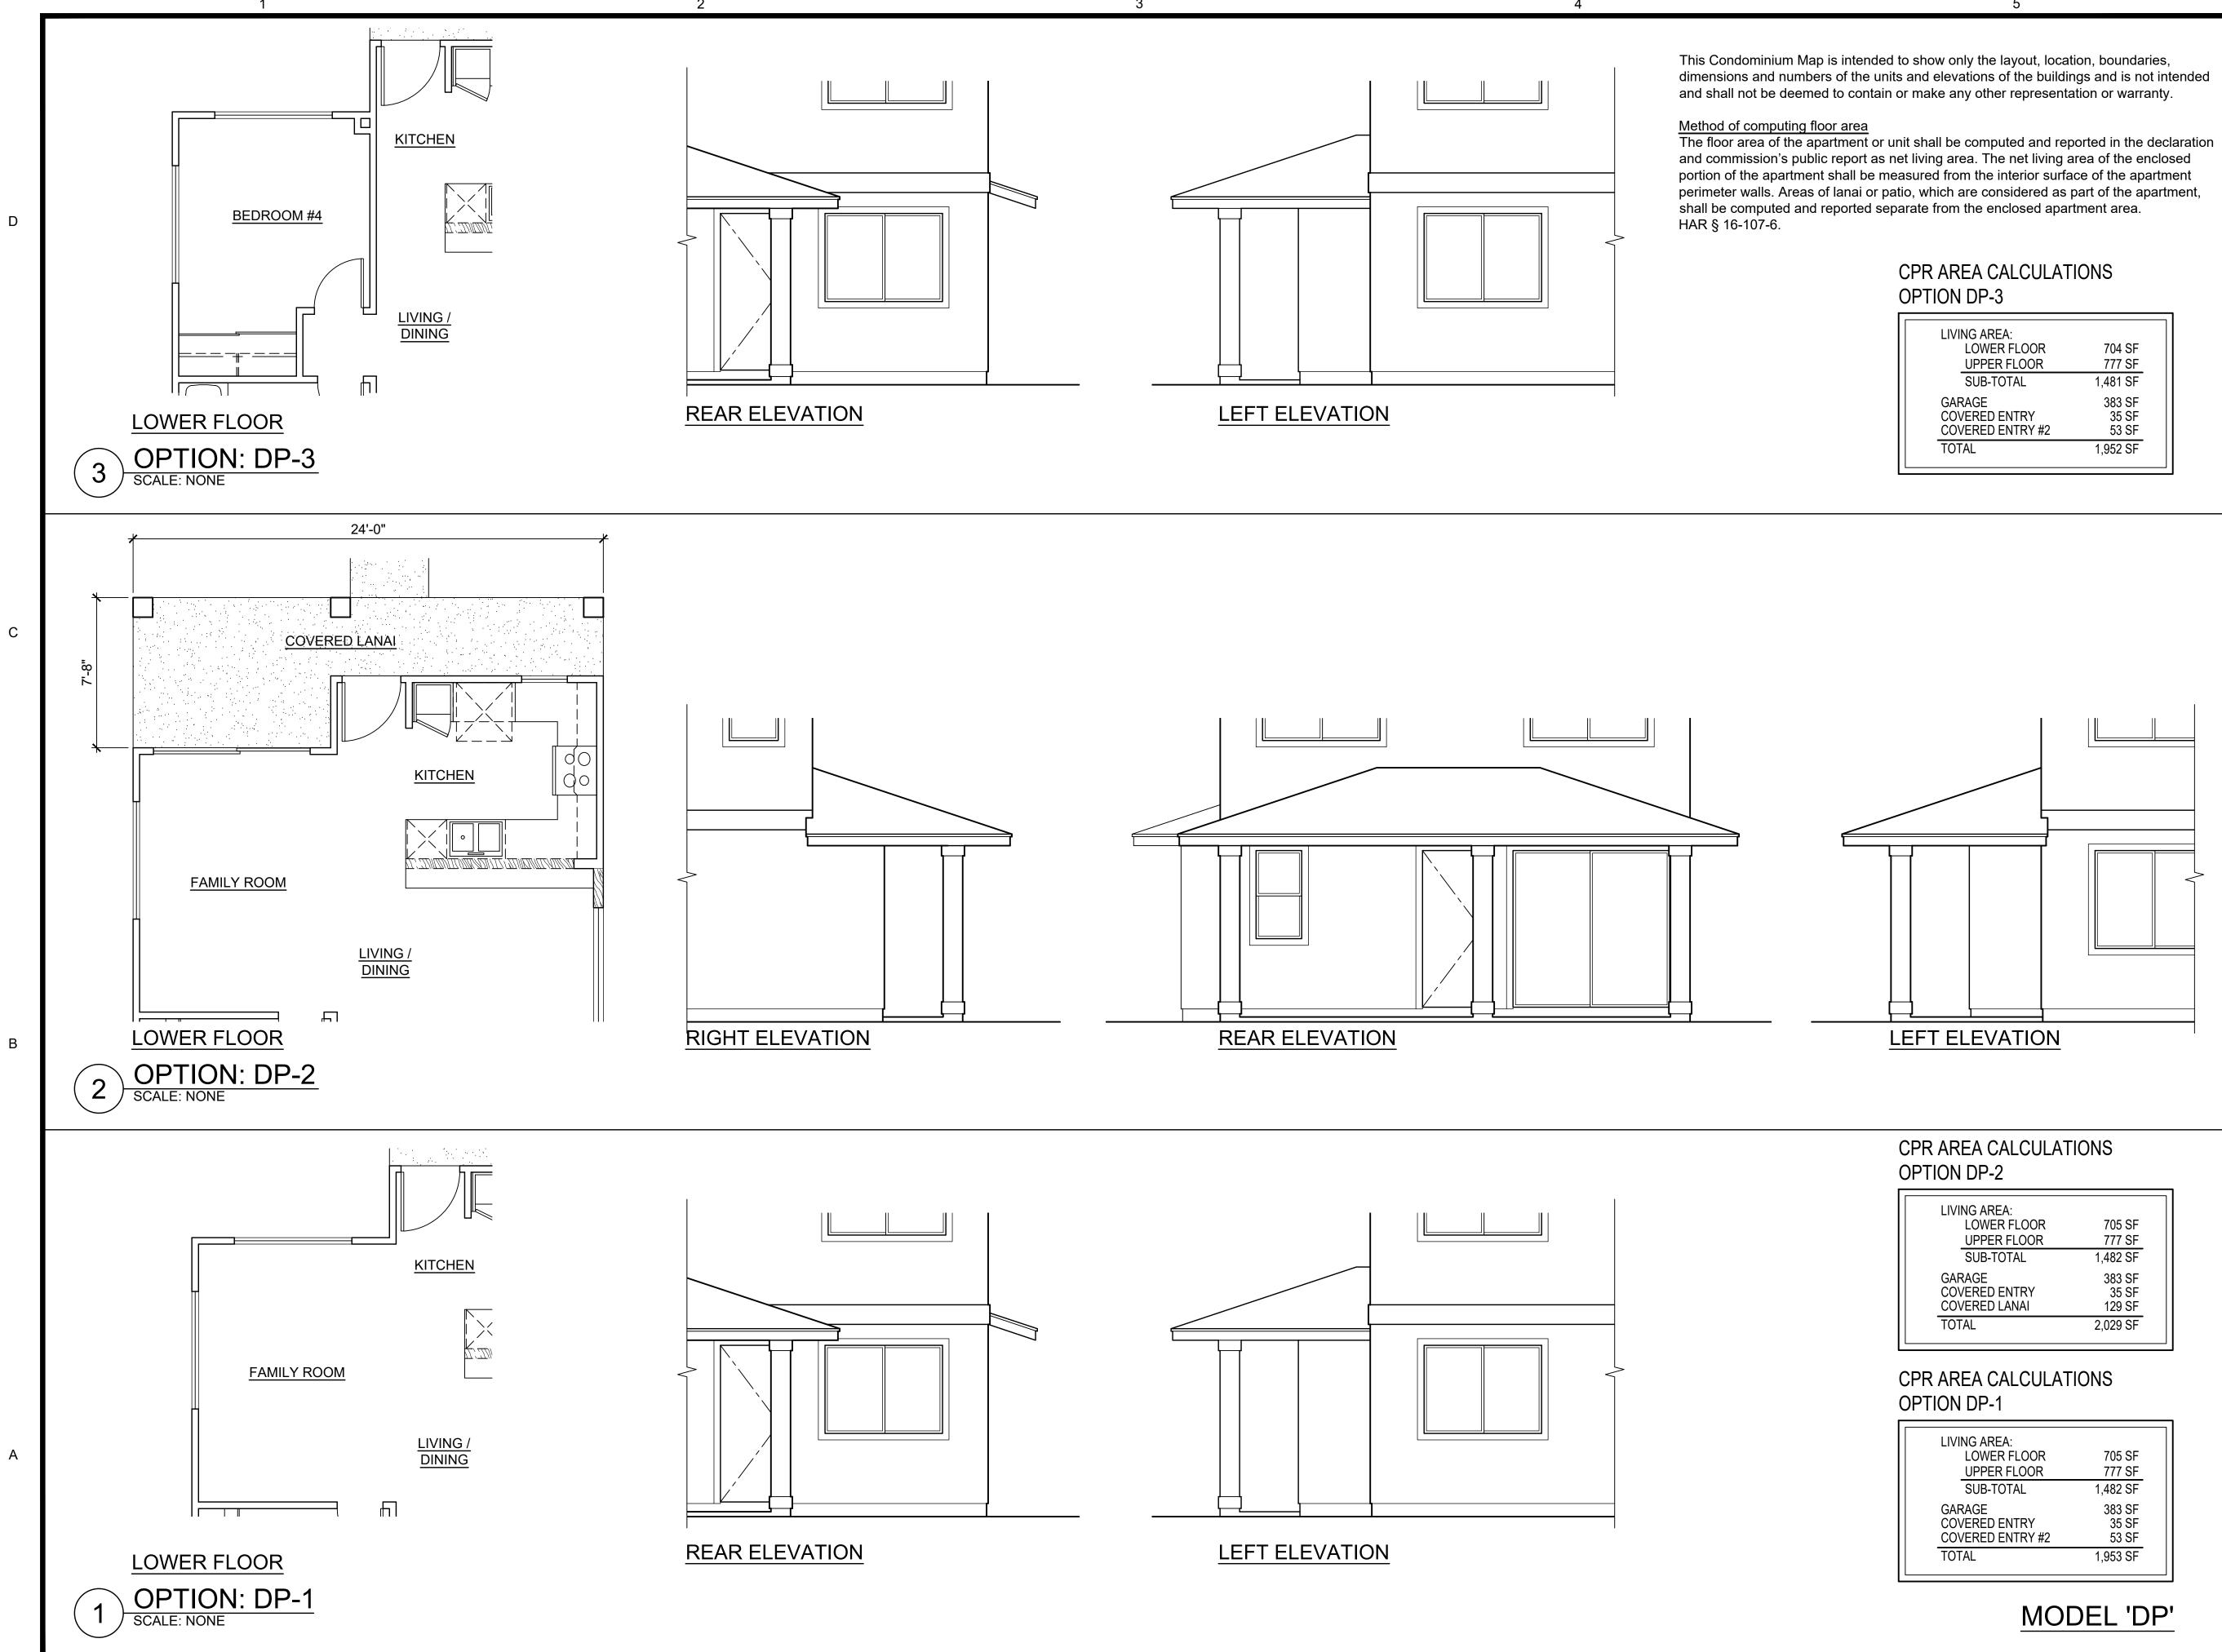

This Condominium Map is intended to show only the layout, location, boundaries, dimensions and numbers of the units and elevations of the buildings and is not intended and shall not be deemed to contain or make any other representation or warranty.

<u>Method of computing floor area</u> The floor area of the apartment or unit shall be computed and reported in the declaration and commission's public report as net living area. The net living area of the enclosed portion of the apartment shall be measured from the interior surface of the apartment perimeter walls. Areas of lanai or patio, which are considered as part of the apartment, shall be computed and reported separate from the enclosed apartment area. HAR § 16-107-6.

Sheet No <sup>11</sup> of <sup>25</sup>

2

This Condominium Map is intended to show only the layout, location, boundaries, dimensions and numbers of the units and elevations of the buildings and is not intended and shall not be deemed to contain or make any other representation or warranty.

Method of computing floor area The floor area of the apartment or unit shall be computed and reported in the declaration and commission's public report as net living area. The net living area of the enclosed portion of the apartment shall be measured from the interior surface of the apartment perimeter walls. Areas of lanai or patio, which are considered as part of the apartment, shall be computed and reported separate from the enclosed apartment area. HAR § 16-107-6.