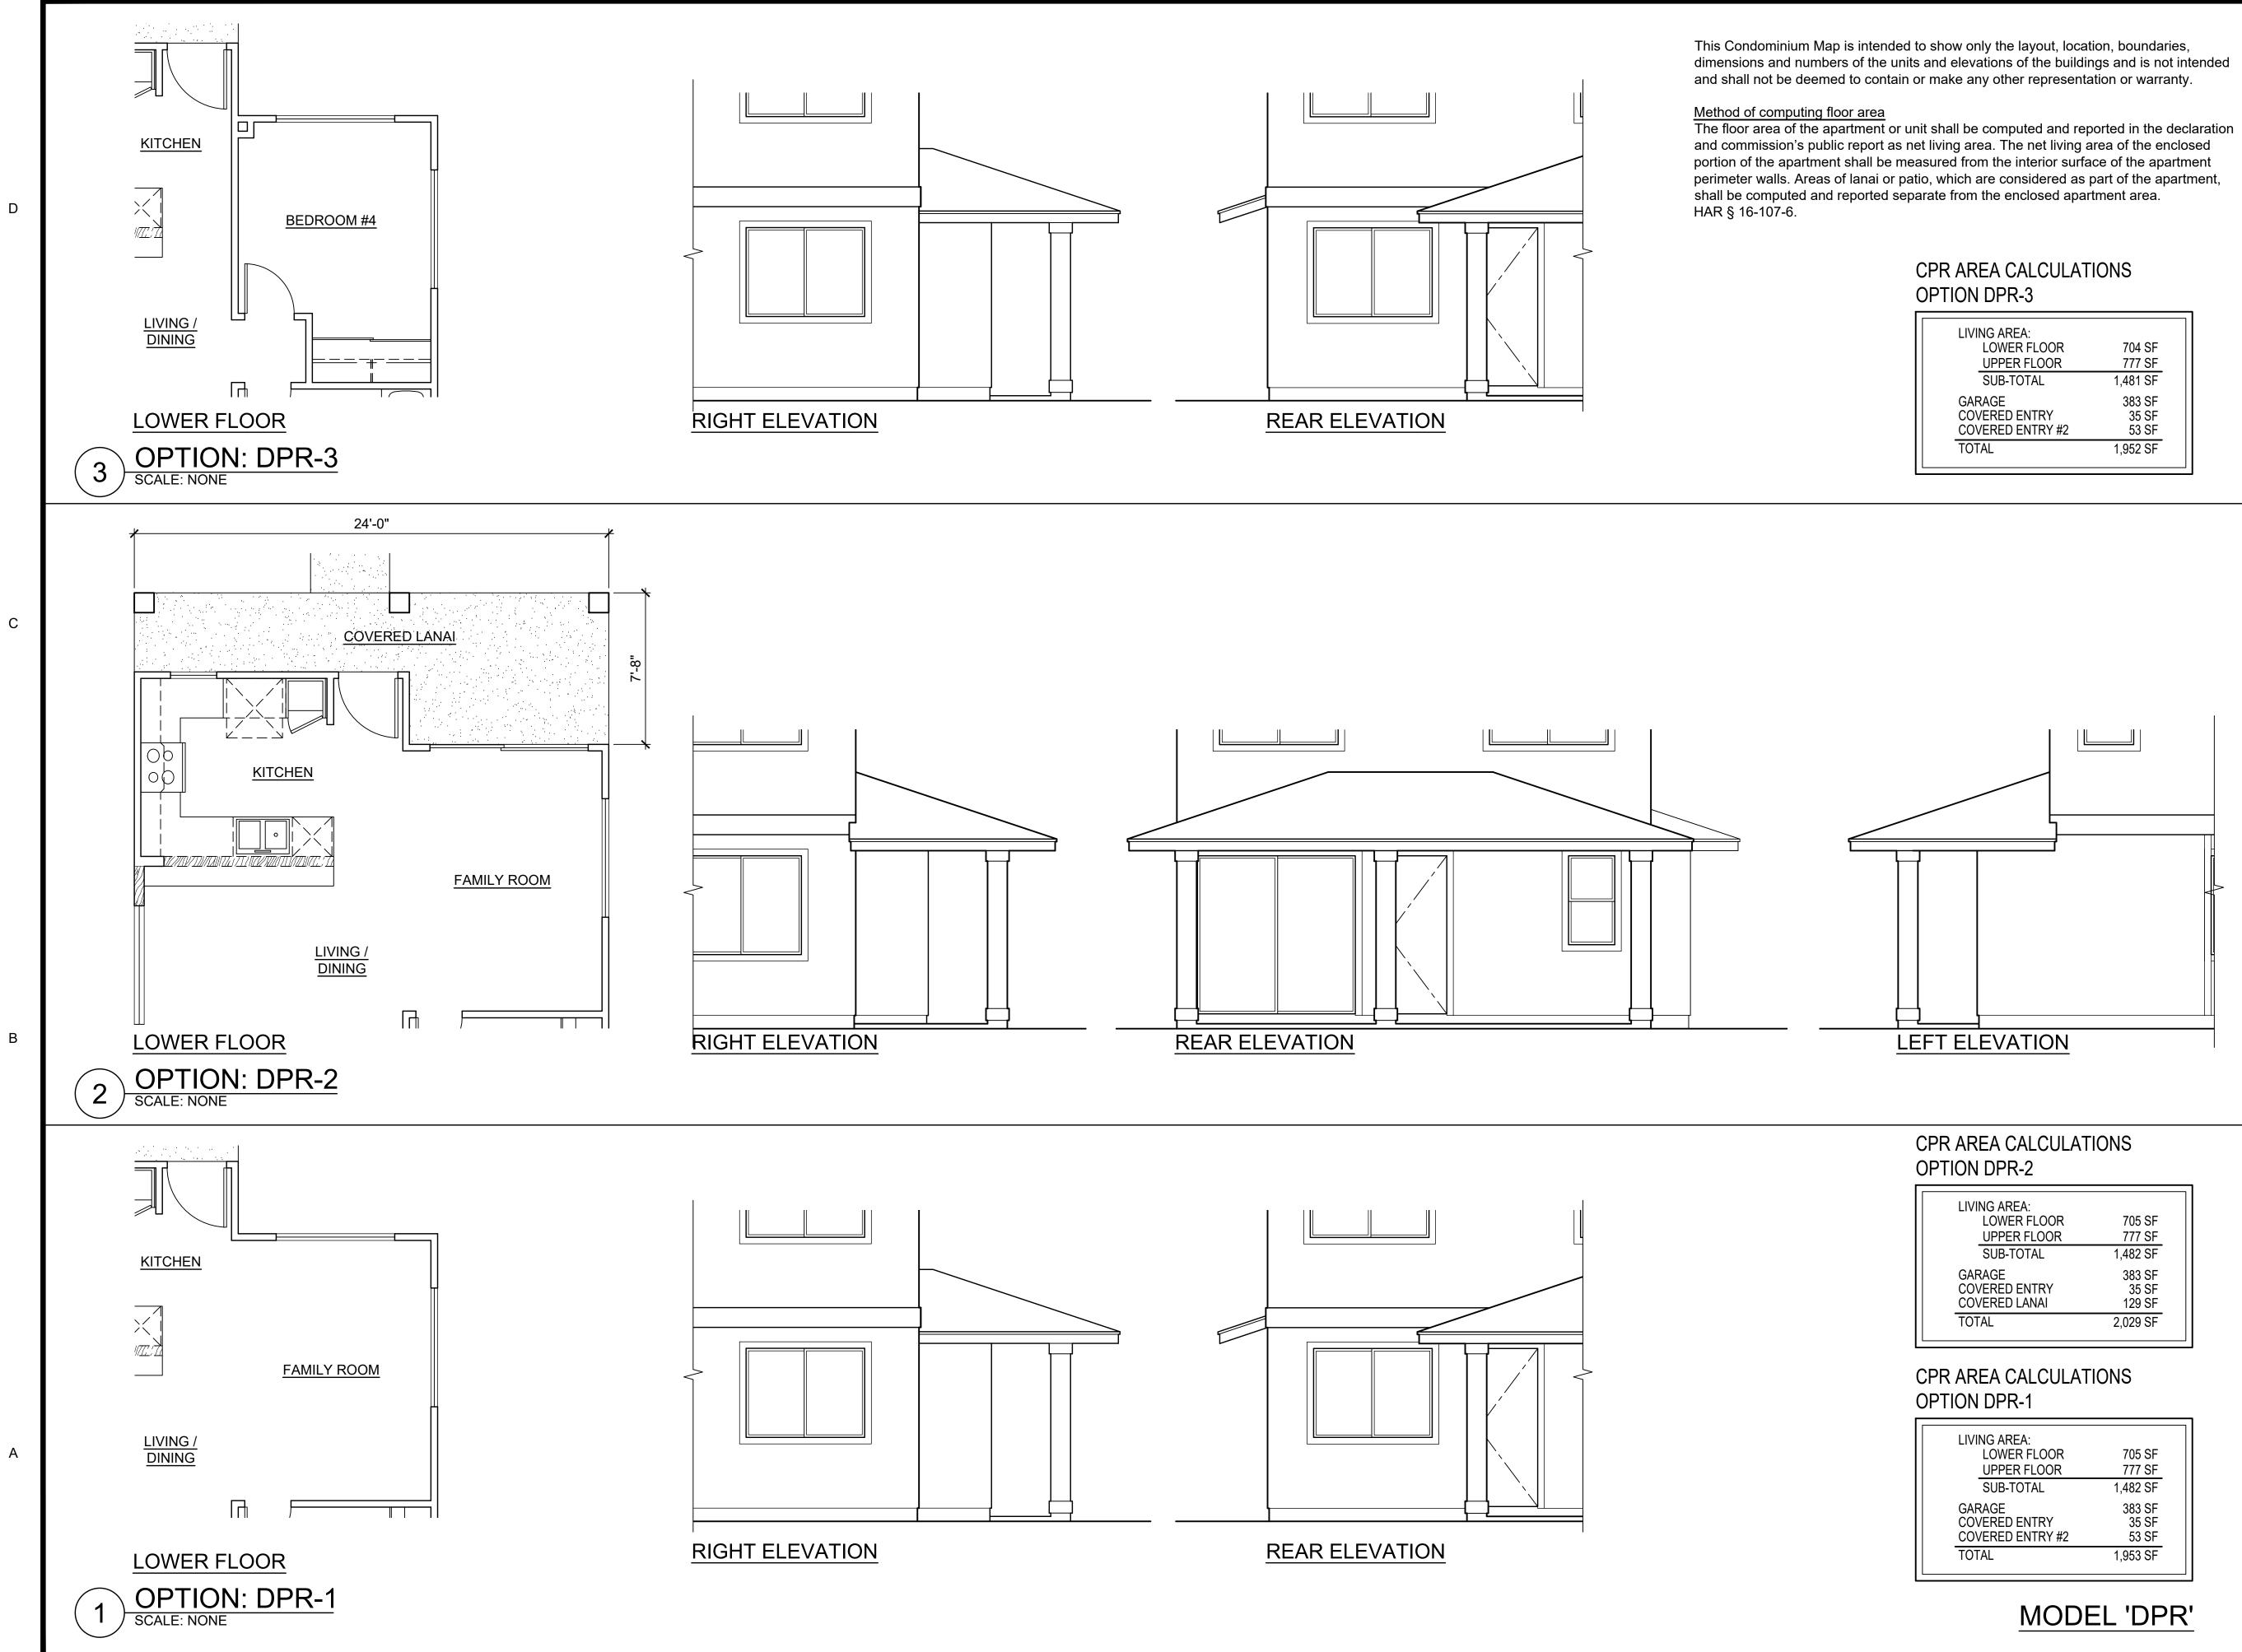

This Condominium Map is intended to show only the layout, location, boundaries, dimensions and numbers of the units and elevations of the buildings and is not intended and shall not be deemed to contain or make any other representation or warranty.

Method of computing floor area The floor area of the apartment or unit shall be computed and reported in the declaration and commission's public report as net living area. The net living area of the enclosed portion of the apartment shall be measured from the interior surface of the apartment perimeter walls. Areas of lanai or patio, which are considered as part of the apartment, shall be computed and reported separate from the enclosed apartment area. HAR § 16-107-6.