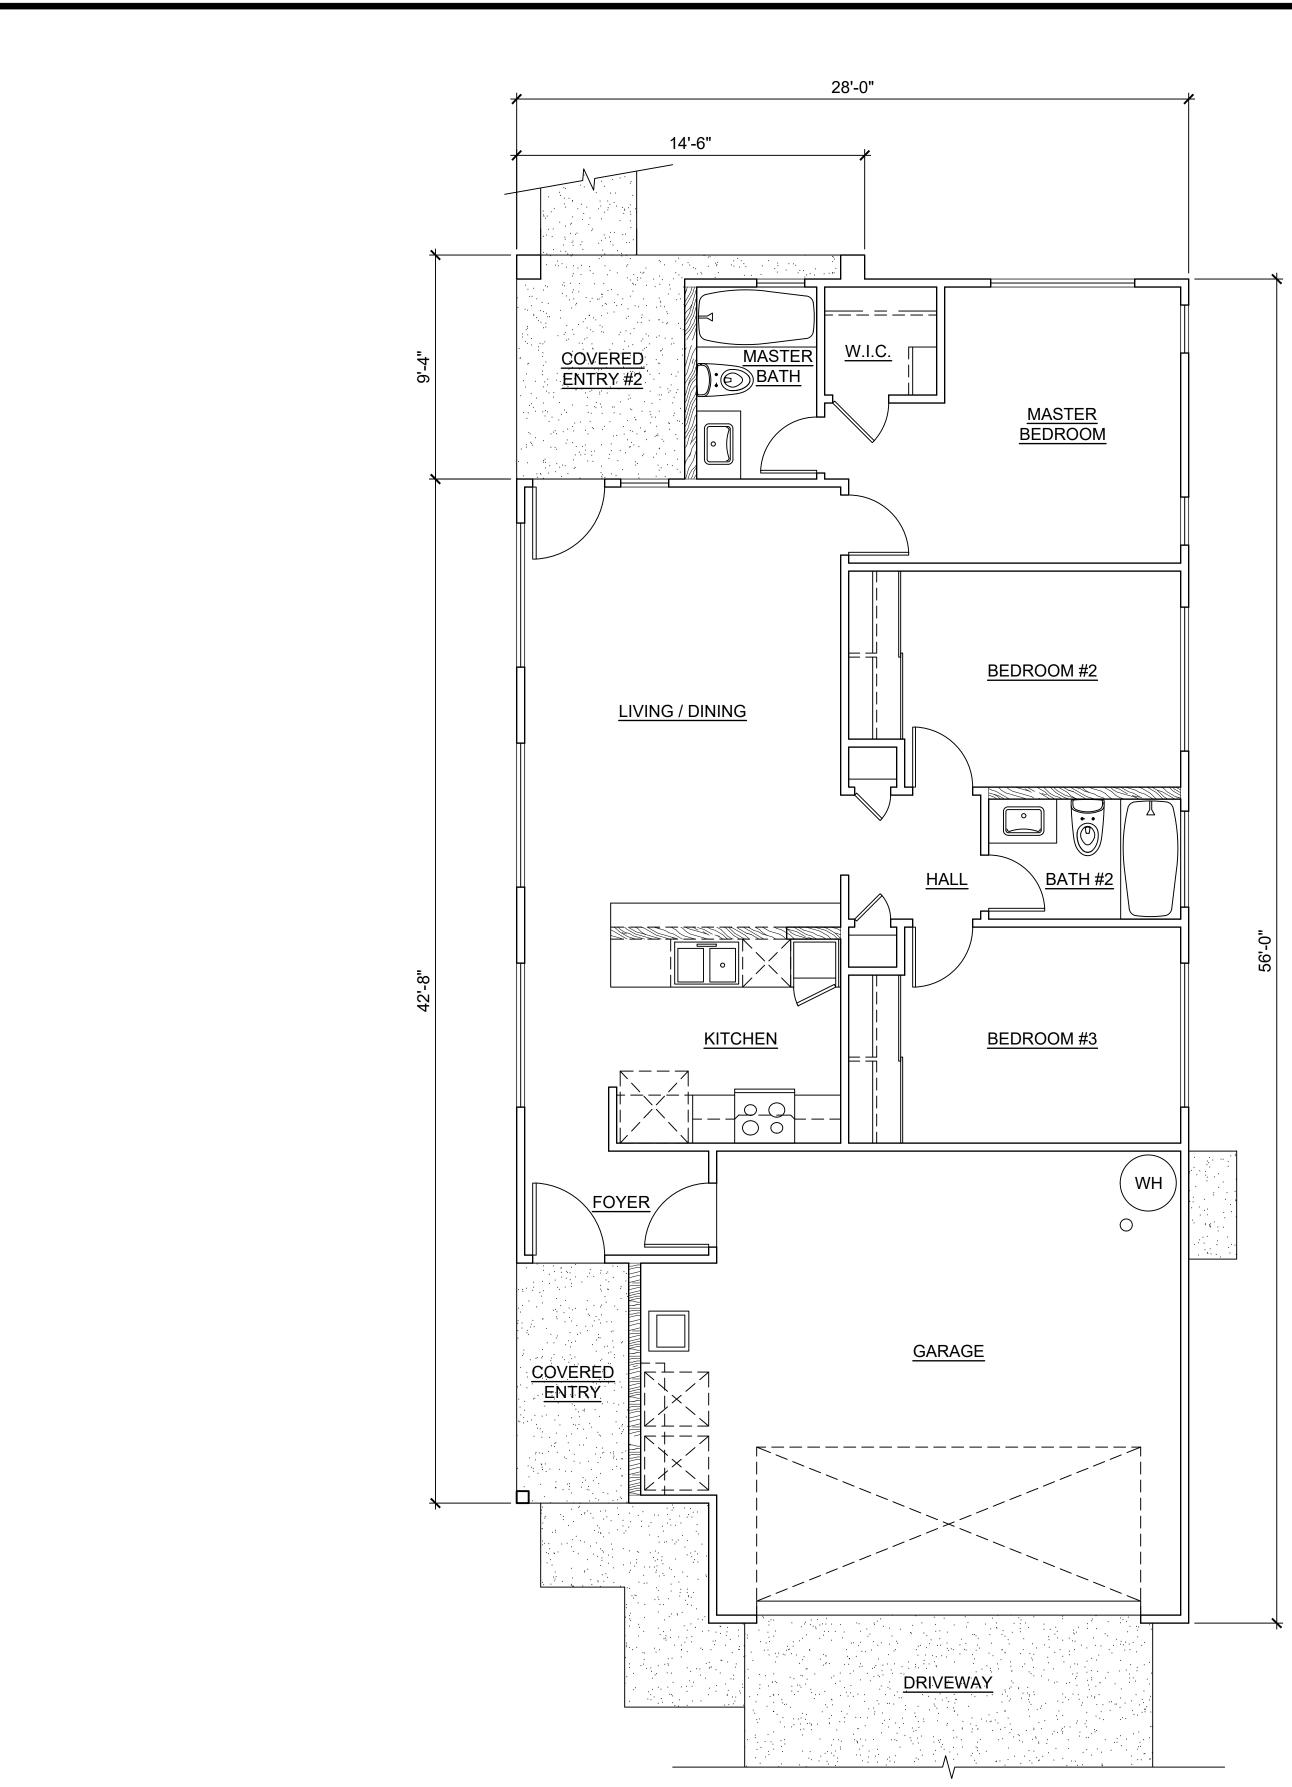

MODEL 'AP'

1

This Condominium Map is intended to show only the layout, location, boundaries, dimensions and numbers of the units and elevations of the buildings and is not intended and shall not be deemed to contain or make any other representation or warranty.

This Condominium Map is intended to show only the layout, location, boundaries, dimensions and numbers of the units and elevations of the buildings and is not intended and shall not be deemed to contain or make any other representation or warranty.

Method of computing floor area The floor area of the apartment or unit shall be computed and reported in the declaration and commission's public report as net living area. The net living area of the enclosed portion of the apartment shall be measured from the interior surface of the apartment perimeter walls. Areas of lanai or patio, which are considered as part of the apartment, shall be computed and reported separate from the enclosed apartment area. HAR § 16-107-6.