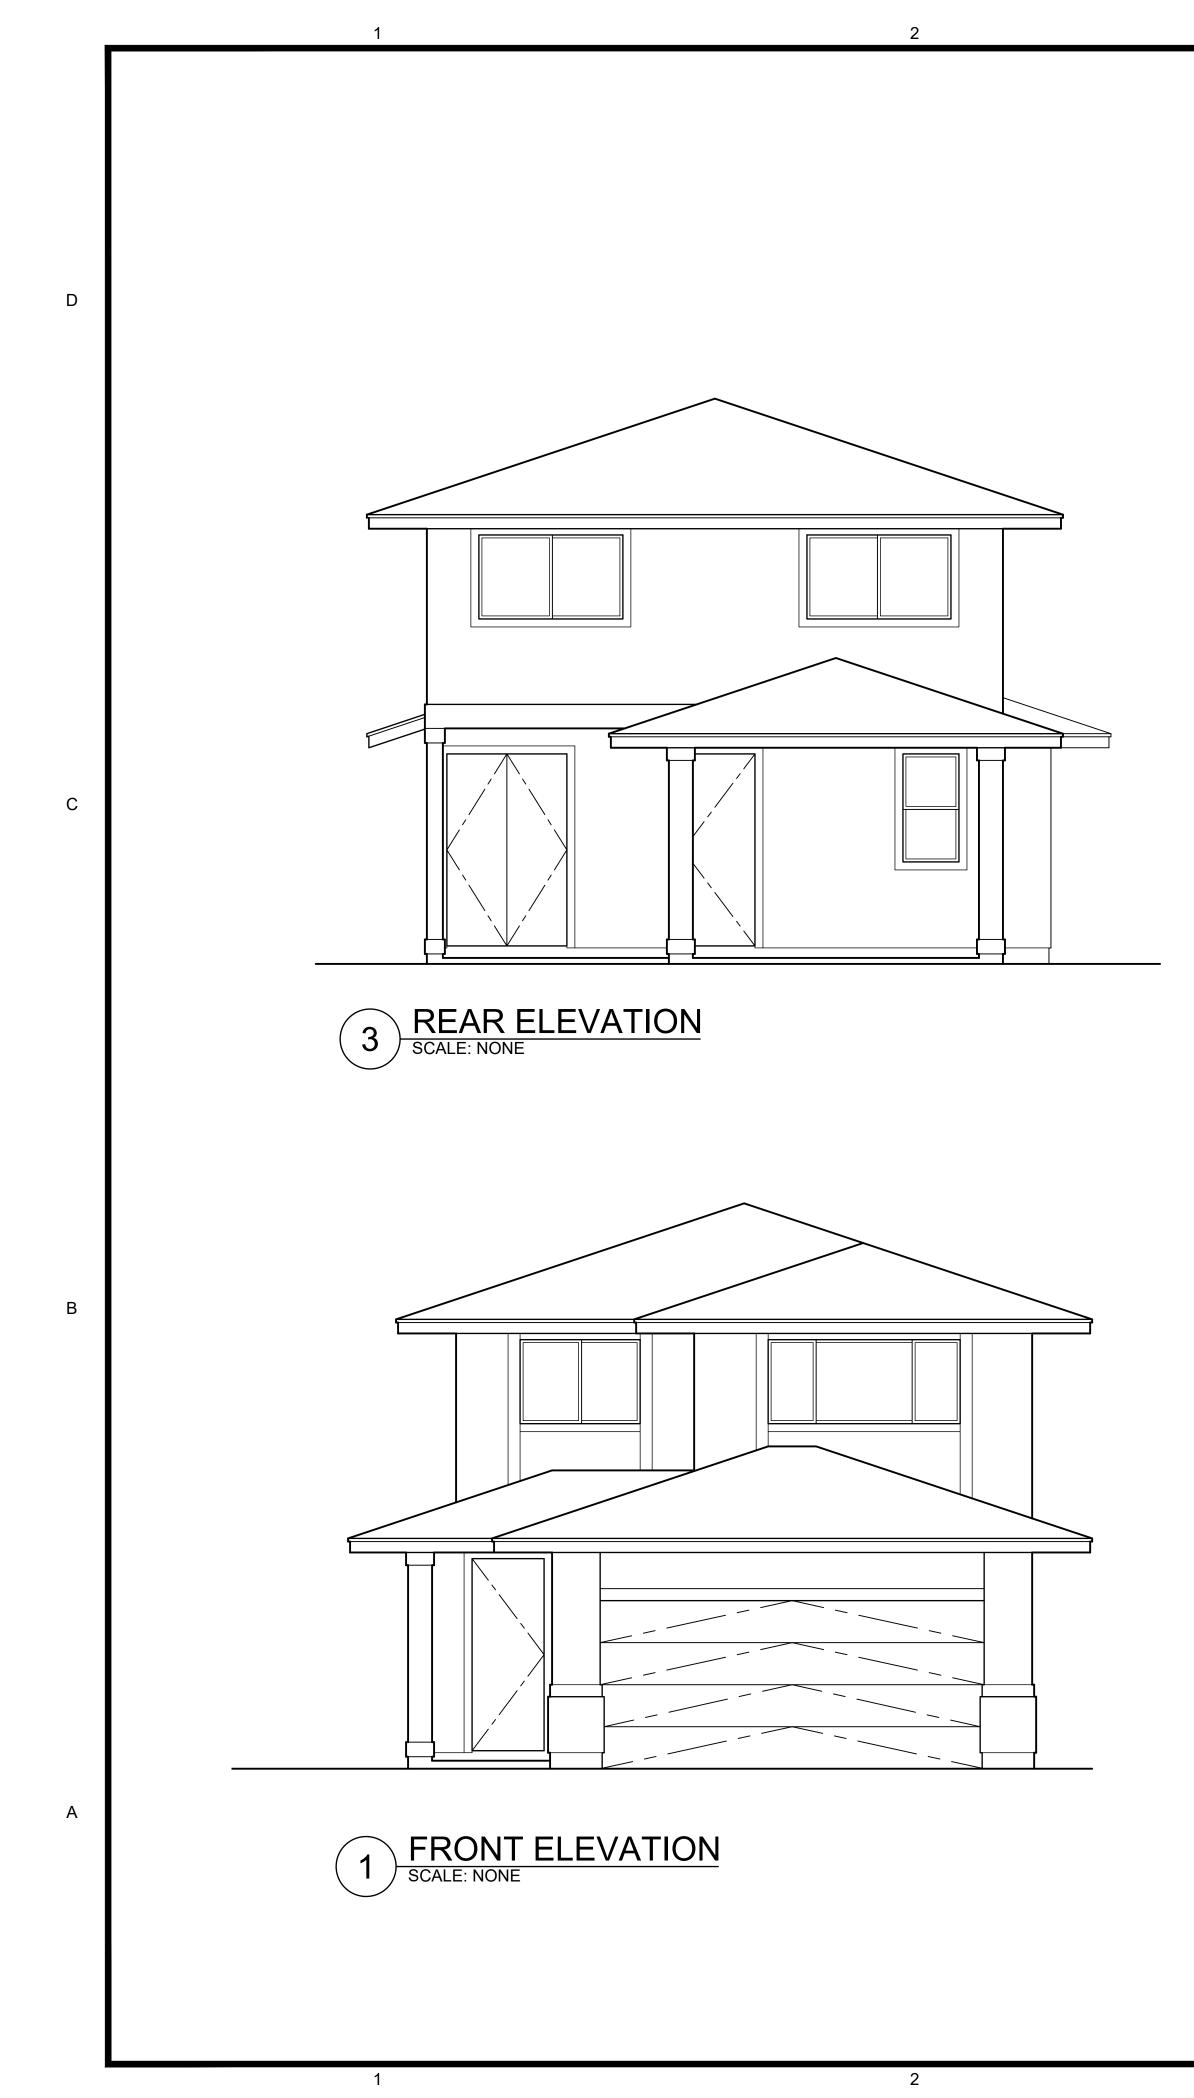

| Project Name<br>KOA RIDGE                                               | A CONDOMINIUM DEVELOPMENT | WAIOHA II AT KOA RIDGE<br>PHASE III                                                  | CASTLE & COOKE HOMES HAWAII, INC.      |

Sheet No 23 of 25

MODEL 'DPR'



This Condominium Map is intended to show only the layout, location, boundaries, dimensions and numbers of the units and elevations of the buildings and is not intended and shall not be deemed to contain or make any other representation or warranty.

Method of computing floor area The floor area of the apartment or unit shall be computed and reported in the declaration and commission's public report as net living area. The net living area of the enclosed portion of the apartment shall be measured from the interior surface of the apartment perimeter walls. Areas of lanai or patio, which are considered as part of the apartment, shall be computed and reported separate from the enclosed apartment area. HAR § 16-107-6.











# ELEVATION

1



# • ш. —

С

В

D

3

| •     •     •     •