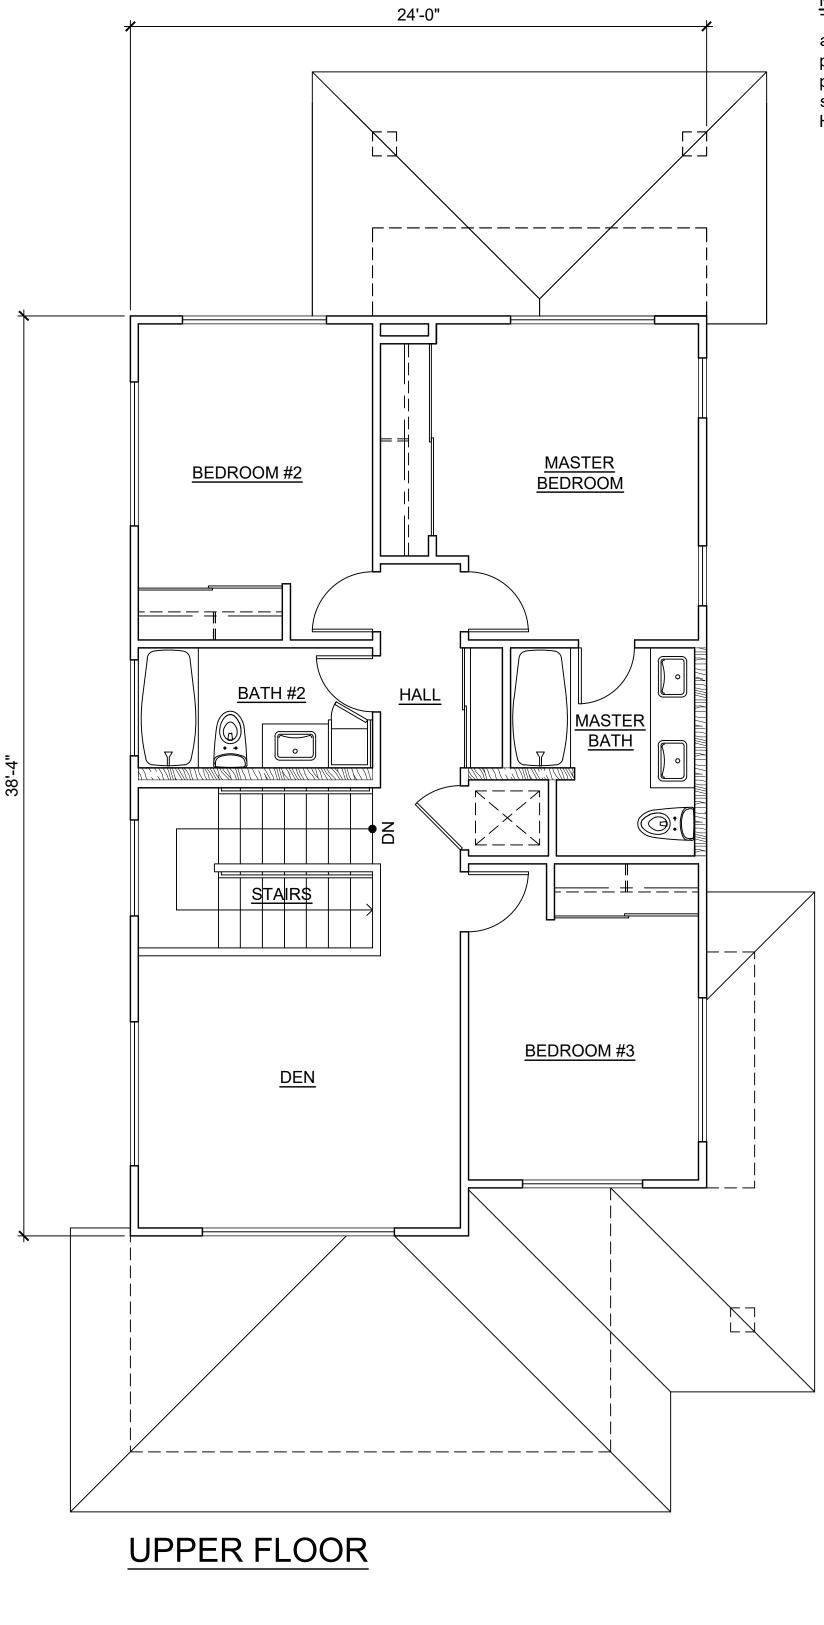

This Condominium Map is intended to show only the layout, location, boundaries, dimensions and numbers of the units and elevations of the buildings and is not intended and shall not be deemed to contain or make any other representation or warranty.

Method of computing floor area The floor area of the apartment or unit shall be computed and reported in the declaration and commission's public report as net living area. The net living area of the enclosed portion of the apartment shall be measured from the interior surface of the apartment perimeter walls. Areas of lanai or patio, which are considered as part of the apartment, shall be computed and reported separate from the enclosed apartment area. HAR § 16-107-6.