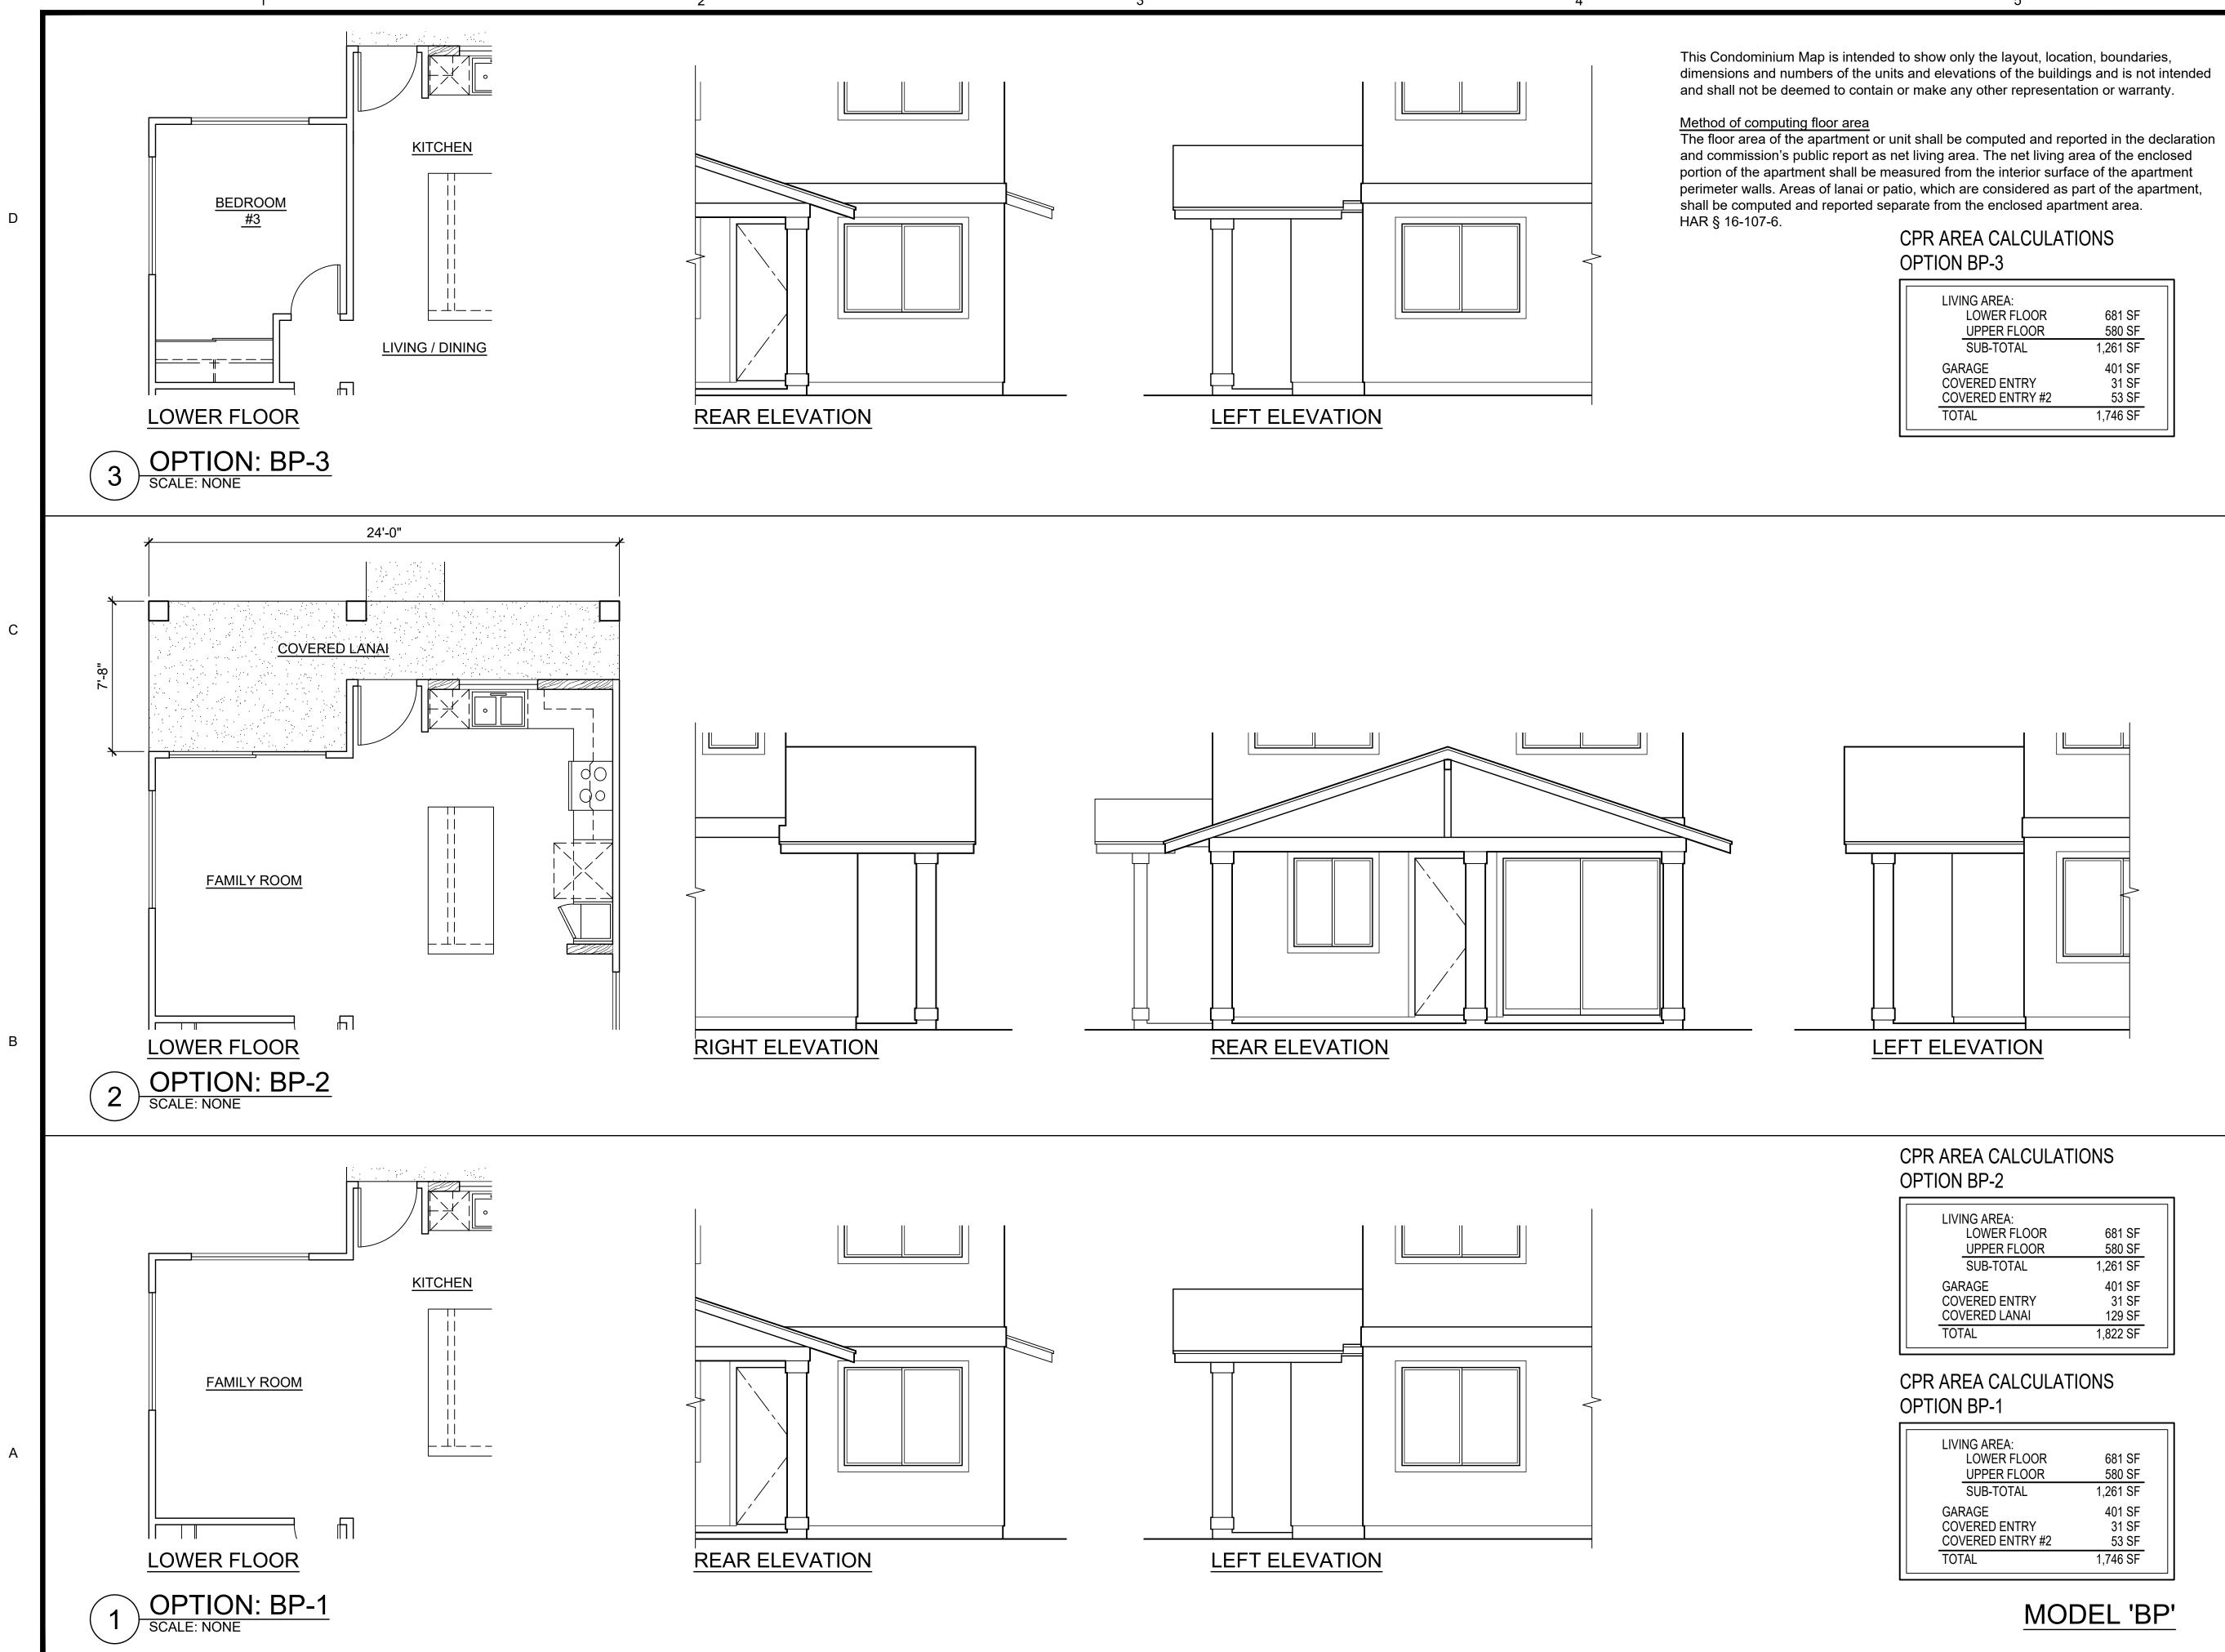

This Condominium Map is intended to show only the layout, location, boundaries, dimensions and numbers of the units and elevations of the buildings and is not intended and shall not be deemed to contain or make any other representation or warranty.

Method of computing floor area The floor area of the apartment or unit shall be computed and reported in the declaration and commission's public report as net living area. The net living area of the enclosed portion of the apartment shall be measured from the interior surface of the apartment perimeter walls. Areas of lanai or patio, which are considered as part of the apartment, shall be computed and reported separate from the enclosed apartment area. HAR § 16-107-6.

| LIVING AREA:<br>LOWER FLOOR<br>UPPER FLOOR | 681 SF<br>580 SF |
|--------------------------------------------|------------------|
| SUB-TOTAL                                  | 1,261 SF         |
| GARAGE                                     | 401 SF           |
| COVERED ENTRY                              | 31 SF            |
| COVERED LANAI                              | 129 SF           |
| TOTAL                                      | 1,822 SF         |

| LIVING AREA:     |          |
|------------------|----------|
| LOWER FLOOR      | 681 SF   |
| UPPER FLOOR      | 580 SF   |
| SUB-TOTAL        | 1,261 SF |
| GARAGE           | 401 SF   |
| COVERED ENTRY    | 31 SF    |
| COVERED ENTRY #2 | 53 SF    |
| TOTAL            | 1,746 SF |
|                  |          |

| LIVING AREA:<br>LOWER FLOOR<br>UPPER FLOOR  | 681 SF<br>580 SF         |
|---------------------------------------------|--------------------------|
| SUB-TOTAL                                   | 1,261 SF                 |
| GARAGE<br>COVERED ENTRY<br>COVERED ENTRY #2 | 401 SF<br>31 SF<br>53 SF |
| TOTAL                                       | 1,746 SF                 |
|                                             |                          |