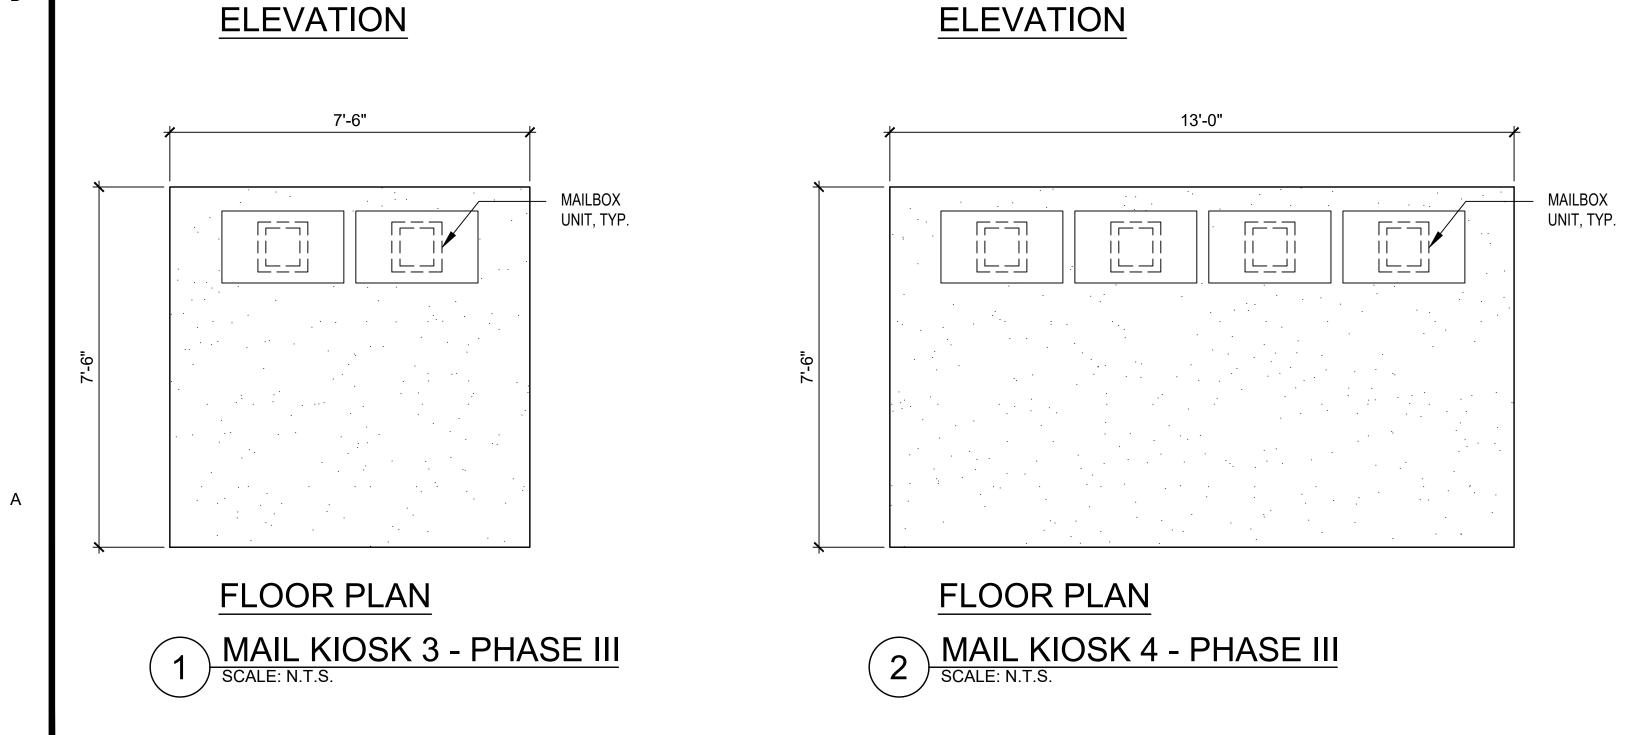

# INDEX OF DR

D

| NO. | DWG NO. | DESCRIPTION                                                   | NO. | DWG NO. |          |
|-----|---------|---------------------------------------------------------------|-----|---------|----------|
| 1   | CPR-0.0 | TITLE SHEET, INDEX OF DRAWINGS, LOCATION MAP, VICINITY MAP    |     |         | $\vdash$ |
| 2   | CPR-0.1 | WAIOHA II AT KOA RIDGE - PHASE III SITE PLAN                  |     |         |          |
| 3   | CPR-0.2 | WAIOHA II AT KOA RIDGE - PHASE III ENLARGED PARTIAL SITE PLAN |     |         |          |
| 4   | CPR-0.3 | WAIOHA II AT KOA RIDGE - PHASE III ENLARGED PARTIAL SITE PLAN |     |         | 1        |
| 5   | CPR-1.0 | MODEL 'AP' FLOOR PLAN                                         |     |         | +        |
| 6   | CPR-1.1 | MODEL 'AP' EXTERIOR ELEVATIONS                                |     |         |          |
| 7   | CPR-2.0 | MODEL 'APR' FLOOR PLAN                                        |     |         | +        |
| 8   | CPR-2.1 | MODEL 'APR' EXTERIOR ELEVATIONS                               |     |         | <b>—</b> |
| 9   | CPR-3.0 | MODEL 'BP' FLOOR PLANS                                        |     |         | +        |
| 10  | CPR-3.1 | MODEL 'BP' OPTION FLOOR PLANS AND EXTERIOR ELEVATIONS         |     |         |          |
| 11  | CPR-3.2 | MODEL 'BP' OPTION FLOOR PLANS AND EXTERIOR ELEVATIONS         |     |         |          |
| 12  | CPR-3.3 | MODEL 'BP' EXTERIOR ELEVATIONS                                |     |         | 1        |
| 13  | CPR-4.0 | MODEL 'BPR' FLOOR PLANS                                       |     |         | +        |
| 14  | CPR-4.1 | MODEL 'BPR' OPTION FLOOR PLANS AND EXTERIOR ELEVATIONS        |     |         |          |
| 15  | CPR-4.2 | MODEL 'BPR' OPTION FLOOR PLANS AND EXTERIOR ELEVATIONS        |     |         |          |
| 16  | CPR-4.3 | MODEL 'BPR' EXTERIOR ELEVATIONS                               |     |         |          |
| 17  | CPR-5.0 | MODEL 'DP' FLOOR PLANS                                        |     |         | +        |
| 18  | CPR-5.1 | MODEL 'DP' OPTION FLOOR PLANS AND EXTERIOR ELEVATIONS         |     |         |          |
| 19  | CPR-5.2 | MODEL 'DP' OPTION FLOOR PLANS AND EXTERIOR ELEVATIONS         |     |         |          |
| 20  | CPR-5.3 | MODEL 'DP' EXTERIOR ELEVATIONS                                |     |         |          |
| 21  | CPR-6.0 | MODEL 'DPR' FLOOR PLANS                                       |     |         |          |
| 22  | CPR-6.1 | MODEL 'DPR' OPTION FLOOR PLANS AND EXTERIOR ELEVATIONS        |     |         |          |
| 23  | CPR-6.2 | MODEL 'DPR' OPTION FLOOR PLANS AND EXTERIOR ELEVATIONS        |     |         |          |
| 24  | CPR-6.3 | MODEL 'DPR' EXTERIOR ELEVATIONS                               |     |         |          |
| 25  | CPR-7.0 | MAIL KIOSK 3 AND 4                                            |     |         | ┢        |
|     |         |                                                               |     |         |          |
|     |         |                                                               |     |         |          |
|     |         |                                                               |     |         |          |
|     |         |                                                               |     |         |          |
|     |         |                                                               |     |         |          |
|     |         |                                                               |     |         | $\bot$   |
|     |         |                                                               |     | _       | +        |
|     |         |                                                               |     |         | <u> </u> |
|     |         |                                                               | 1   |         |          |