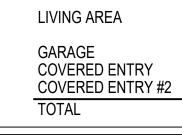

Method of computing floor area The floor area of the apartment or unit shall be computed and reported in the declaration and commission's public report as net living area. The net living area of the enclosed portion of the apartment shall be measured from the interior surface of the apartment perimeter walls. Areas of lanai or patio, which are considered as part of the apartment, shall be computed and reported separate from the enclosed apartment area. HAR § 16-107-6.