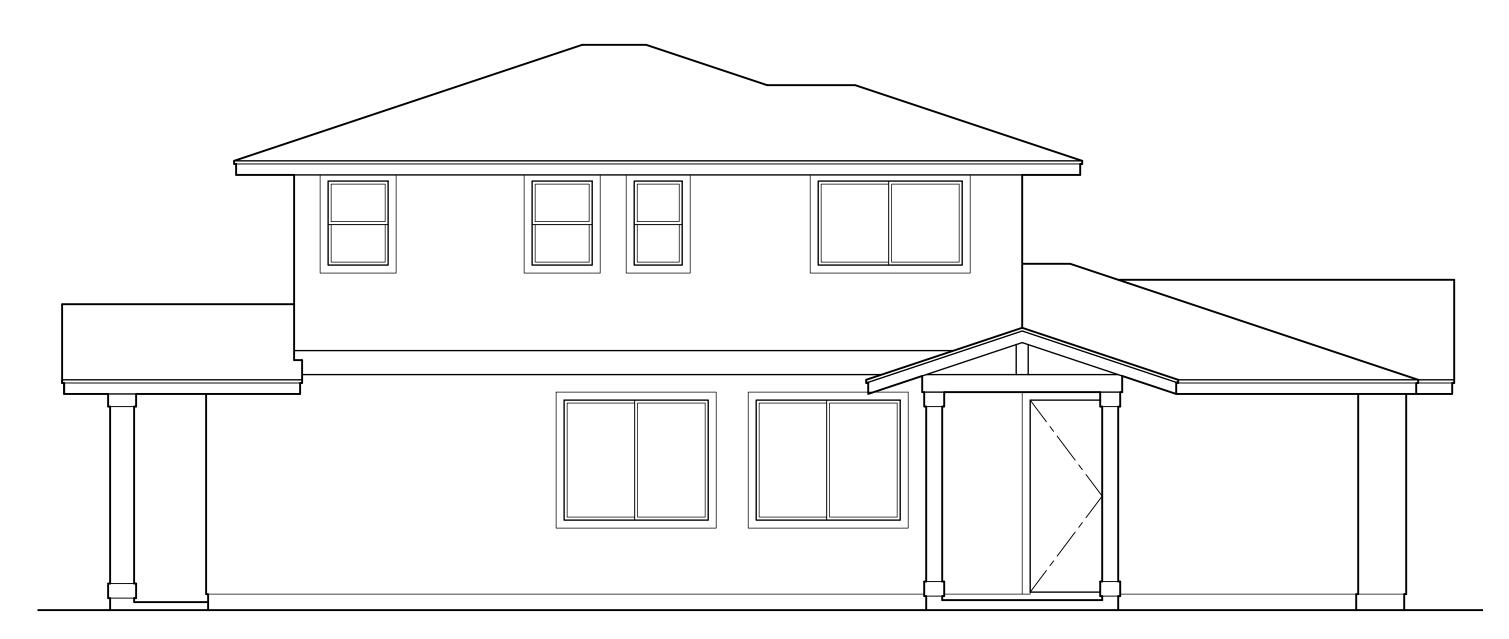

This Condominium Map is intended to show only the layout, location, boundaries, dimensions and numbers of the units and elevations of the buildings and is not intended and shall not be deemed to contain or make any other representation or warranty.

<u>Method of computing floor area</u> The floor area of the apartment or unit shall be computed and reported in the declaration and commission's public report as net living area. The net living area of the enclosed portion of the apartment shall be measured from the interior surface of the apartment perimeter walls. Areas of lanai or patio, which are considered as part of the apartment, shall be computed and reported separate from the enclosed apartment area. HAR § 16-107-6.