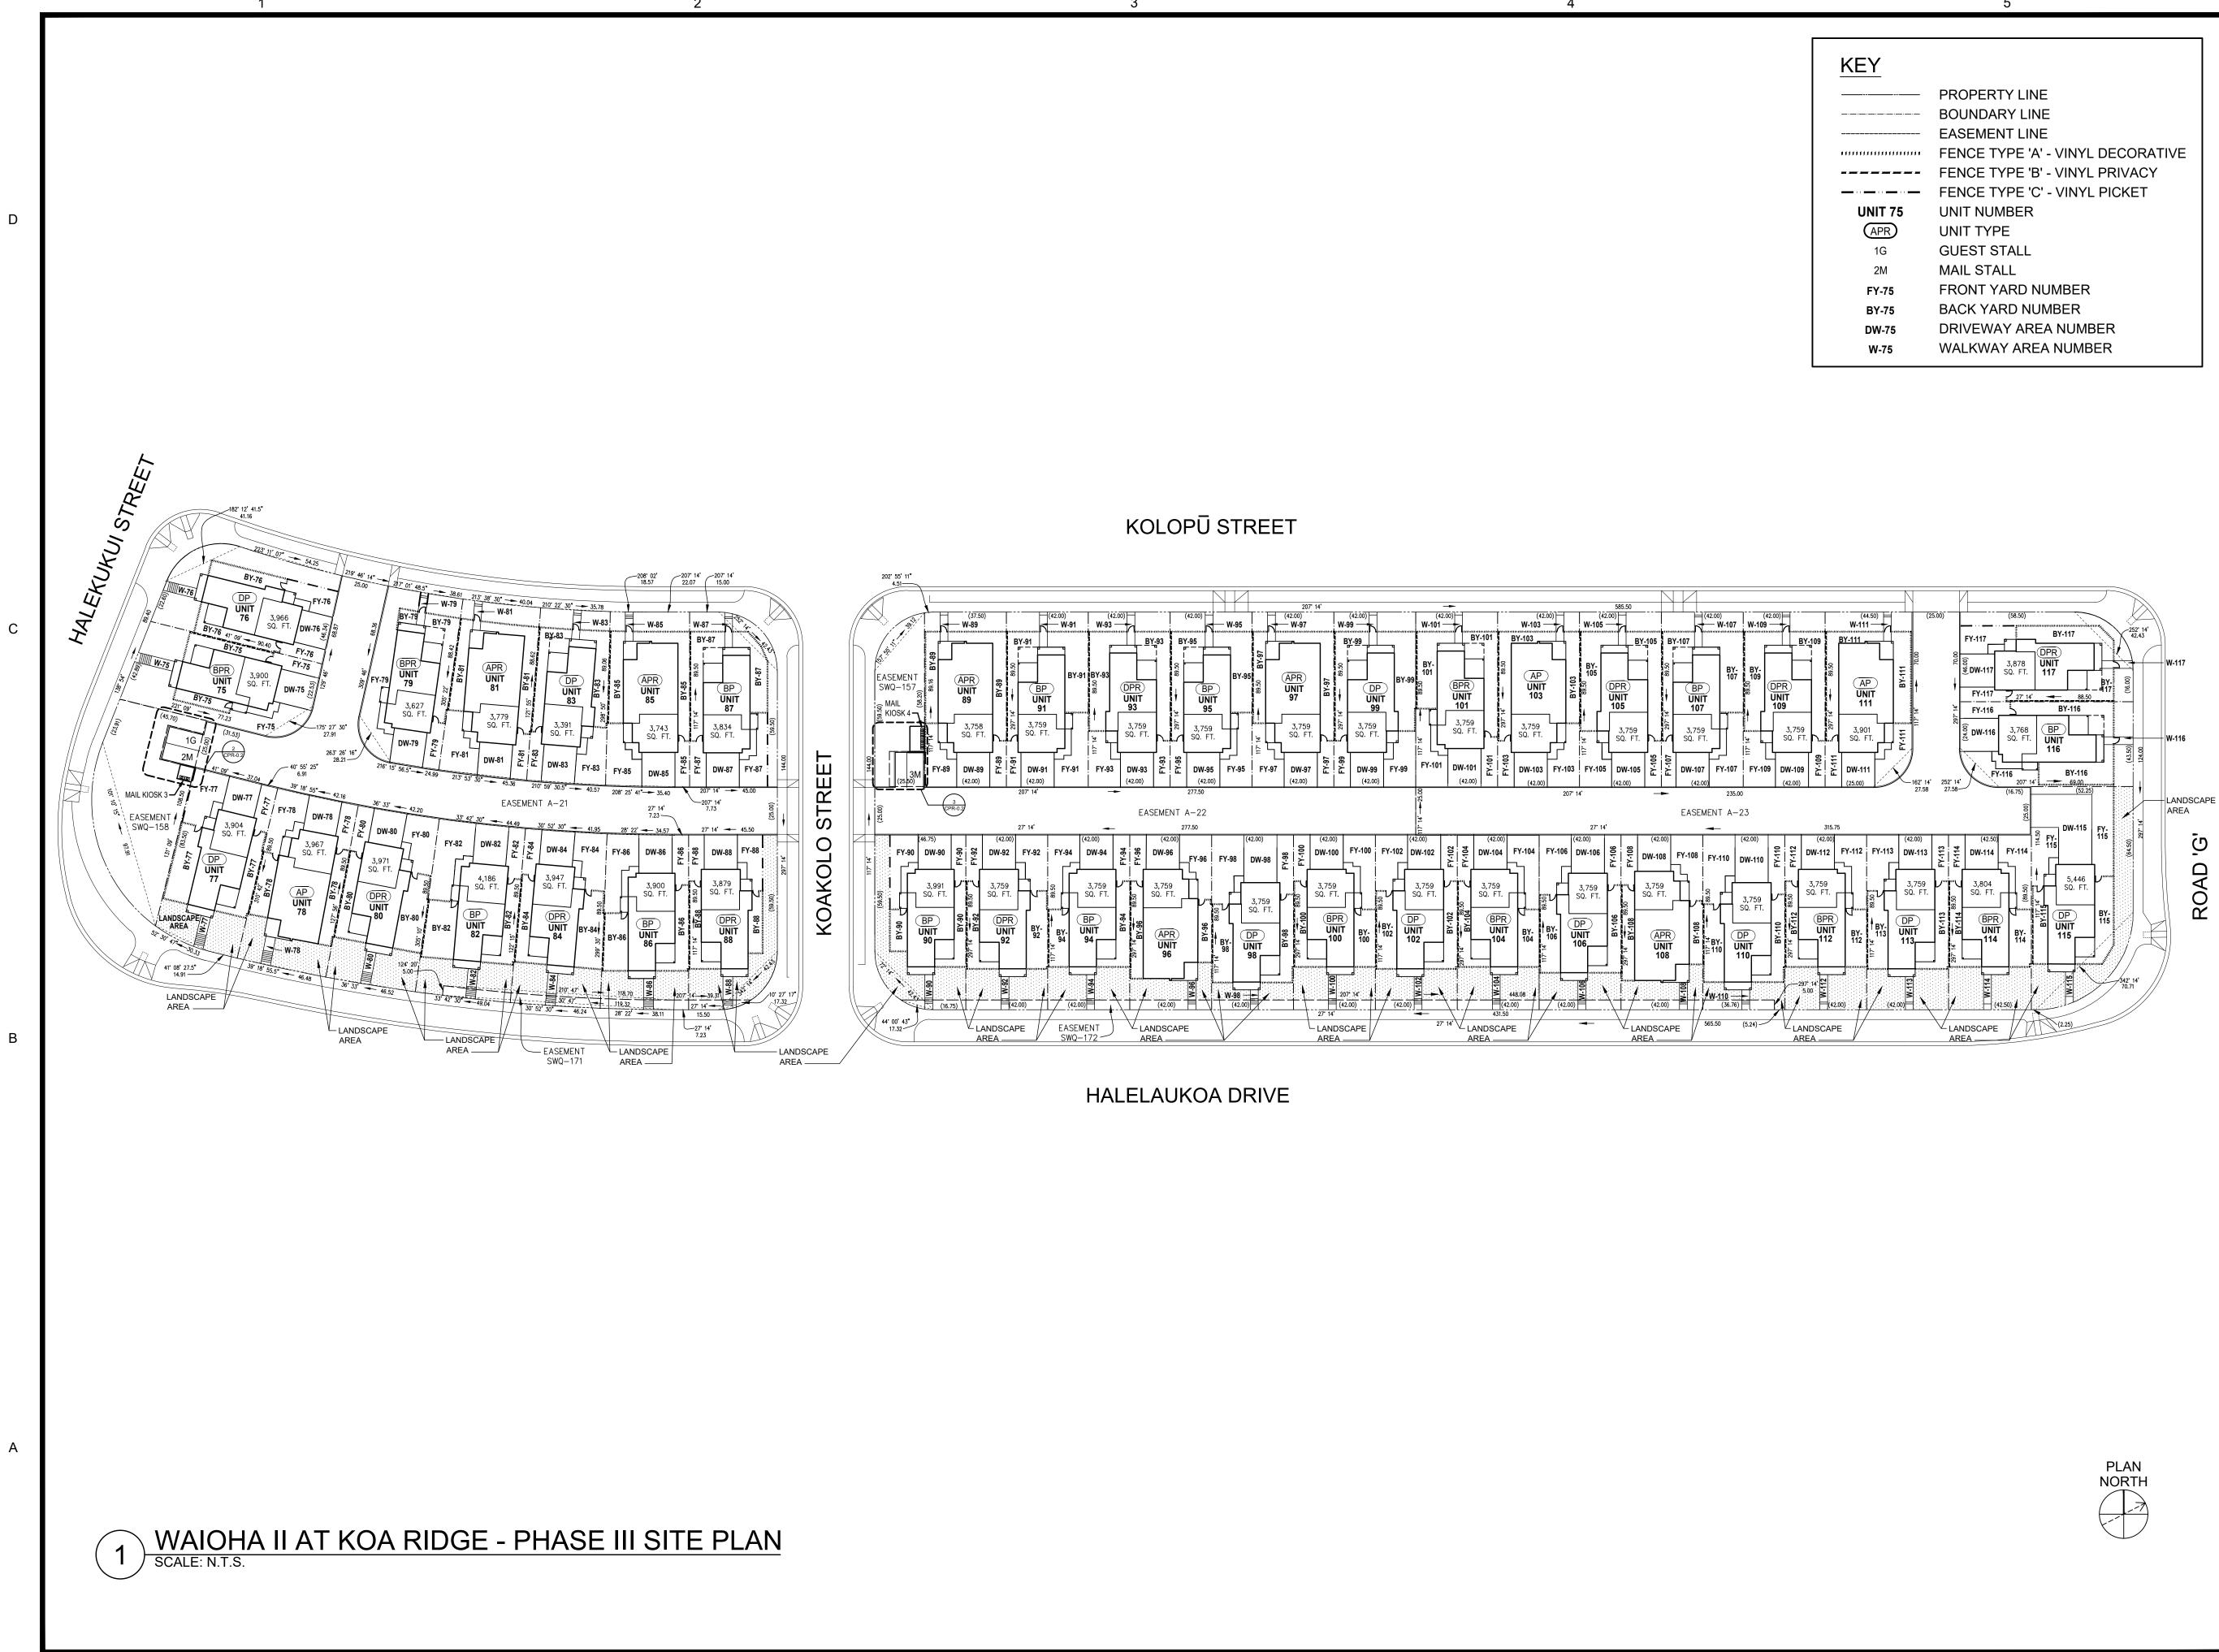

| Y                                       |                                   |
|-----------------------------------------|-----------------------------------|
|                                         | PROPERTY LINE                     |
|                                         | BOUNDARY LINE                     |
|                                         | EASEMENT LINE                     |
| ,,,,,,,,,,,,,,,,,,,,,,,,,,,,,,,,,,,,,,, | FENCE TYPE 'A' - VINYL DECORATIVE |
|                                         | FENCE TYPE 'B' - VINYL PRIVACY    |
|                                         | FENCE TYPE 'C' - VINYL PICKET     |
| NIT 75                                  | UNIT NUMBER                       |
| APR                                     | UNIT TYPE                         |
| 1G                                      | GUEST STALL                       |
| 2M                                      | MAIL STALL                        |
| Y-75                                    | FRONT YARD NUMBER                 |
| BY-75                                   | BACK YARD NUMBER                  |
| )W-75                                   | DRIVEWAY AREA NUMBER              |
| W-75                                    | WALKWAY AREA NUMBER               |

# ) WAIOHA II AT KOA RIDGE - PHASE III ENLARGED PARTIAL SITE PLAN SCALE: N.T.S. 1

2

1

D

С

В

# KEY \_\_\_\_\_ \_\_.\_\_. \_\_\_\_\_ ......... -----UN (A

| Y                                       |                                   |
|-----------------------------------------|-----------------------------------|
|                                         | PROPERTY LINE                     |
|                                         | BOUNDARY LINE                     |
|                                         | EASEMENT LINE                     |
| ,,,,,,,,,,,,,,,,,,,,,,,,,,,,,,,,,,,,,,, | FENCE TYPE 'A' - VINYL DECORATIVE |
|                                         | FENCE TYPE 'B' - VINYL PRIVACY    |
|                                         | FENCE TYPE 'C' - VINYL PICKET     |
| NIT 75                                  | UNIT NUMBER                       |
| APR                                     | UNIT TYPE                         |
| 1G                                      | GUEST STALL                       |
| 2M                                      | MAIL STALL                        |
| Y-75                                    | FRONT YARD NUMBER                 |
| BY-75                                   | BACK YARD NUMBER                  |
| W-75                                    | DRIVEWAY AREA NUMBER              |
| W-75                                    | WALKWAY AREA NUMBER               |
|                                         |                                   |