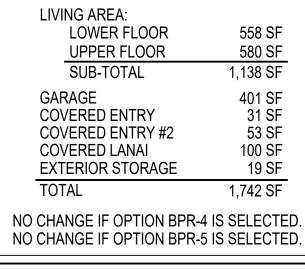

## CPR AREA CALCULATIONS

4

MODEL 'BPR'

and commission's public report as net living area. The net living area of the enclosed portion of the apartment shall be measured from the interior surface of the apartment perimeter walls. Areas of lanai or patio, which are considered as part of the apartment,

| LIVING AREA:     |          |
|------------------|----------|
| LOWER FLOOR      | 681 SF   |
| UPPER FLOOR      | 580 SF   |
| SUB-TOTAL        | 1,261 SF |
| GARAGE           | 401 SF   |
| COVERED ENTRY    | 31 SF    |
| COVERED ENTRY #2 | 53 SF    |
| TOTAL            | 1,746 SF |
|                  |          |

| LIVING AREA:<br>LOWER FLOOR<br>UPPER FLOOR  | 681 SF<br>580 SF         |
|---------------------------------------------|--------------------------|
| SUB-TOTAL                                   | 1,261 SF                 |
| GARAGE<br>COVERED ENTRY<br>COVERED ENTRY #2 | 401 SF<br>31 SF<br>53 SF |
| TOTAL                                       | 1,746 SF                 |
|                                             |                          |