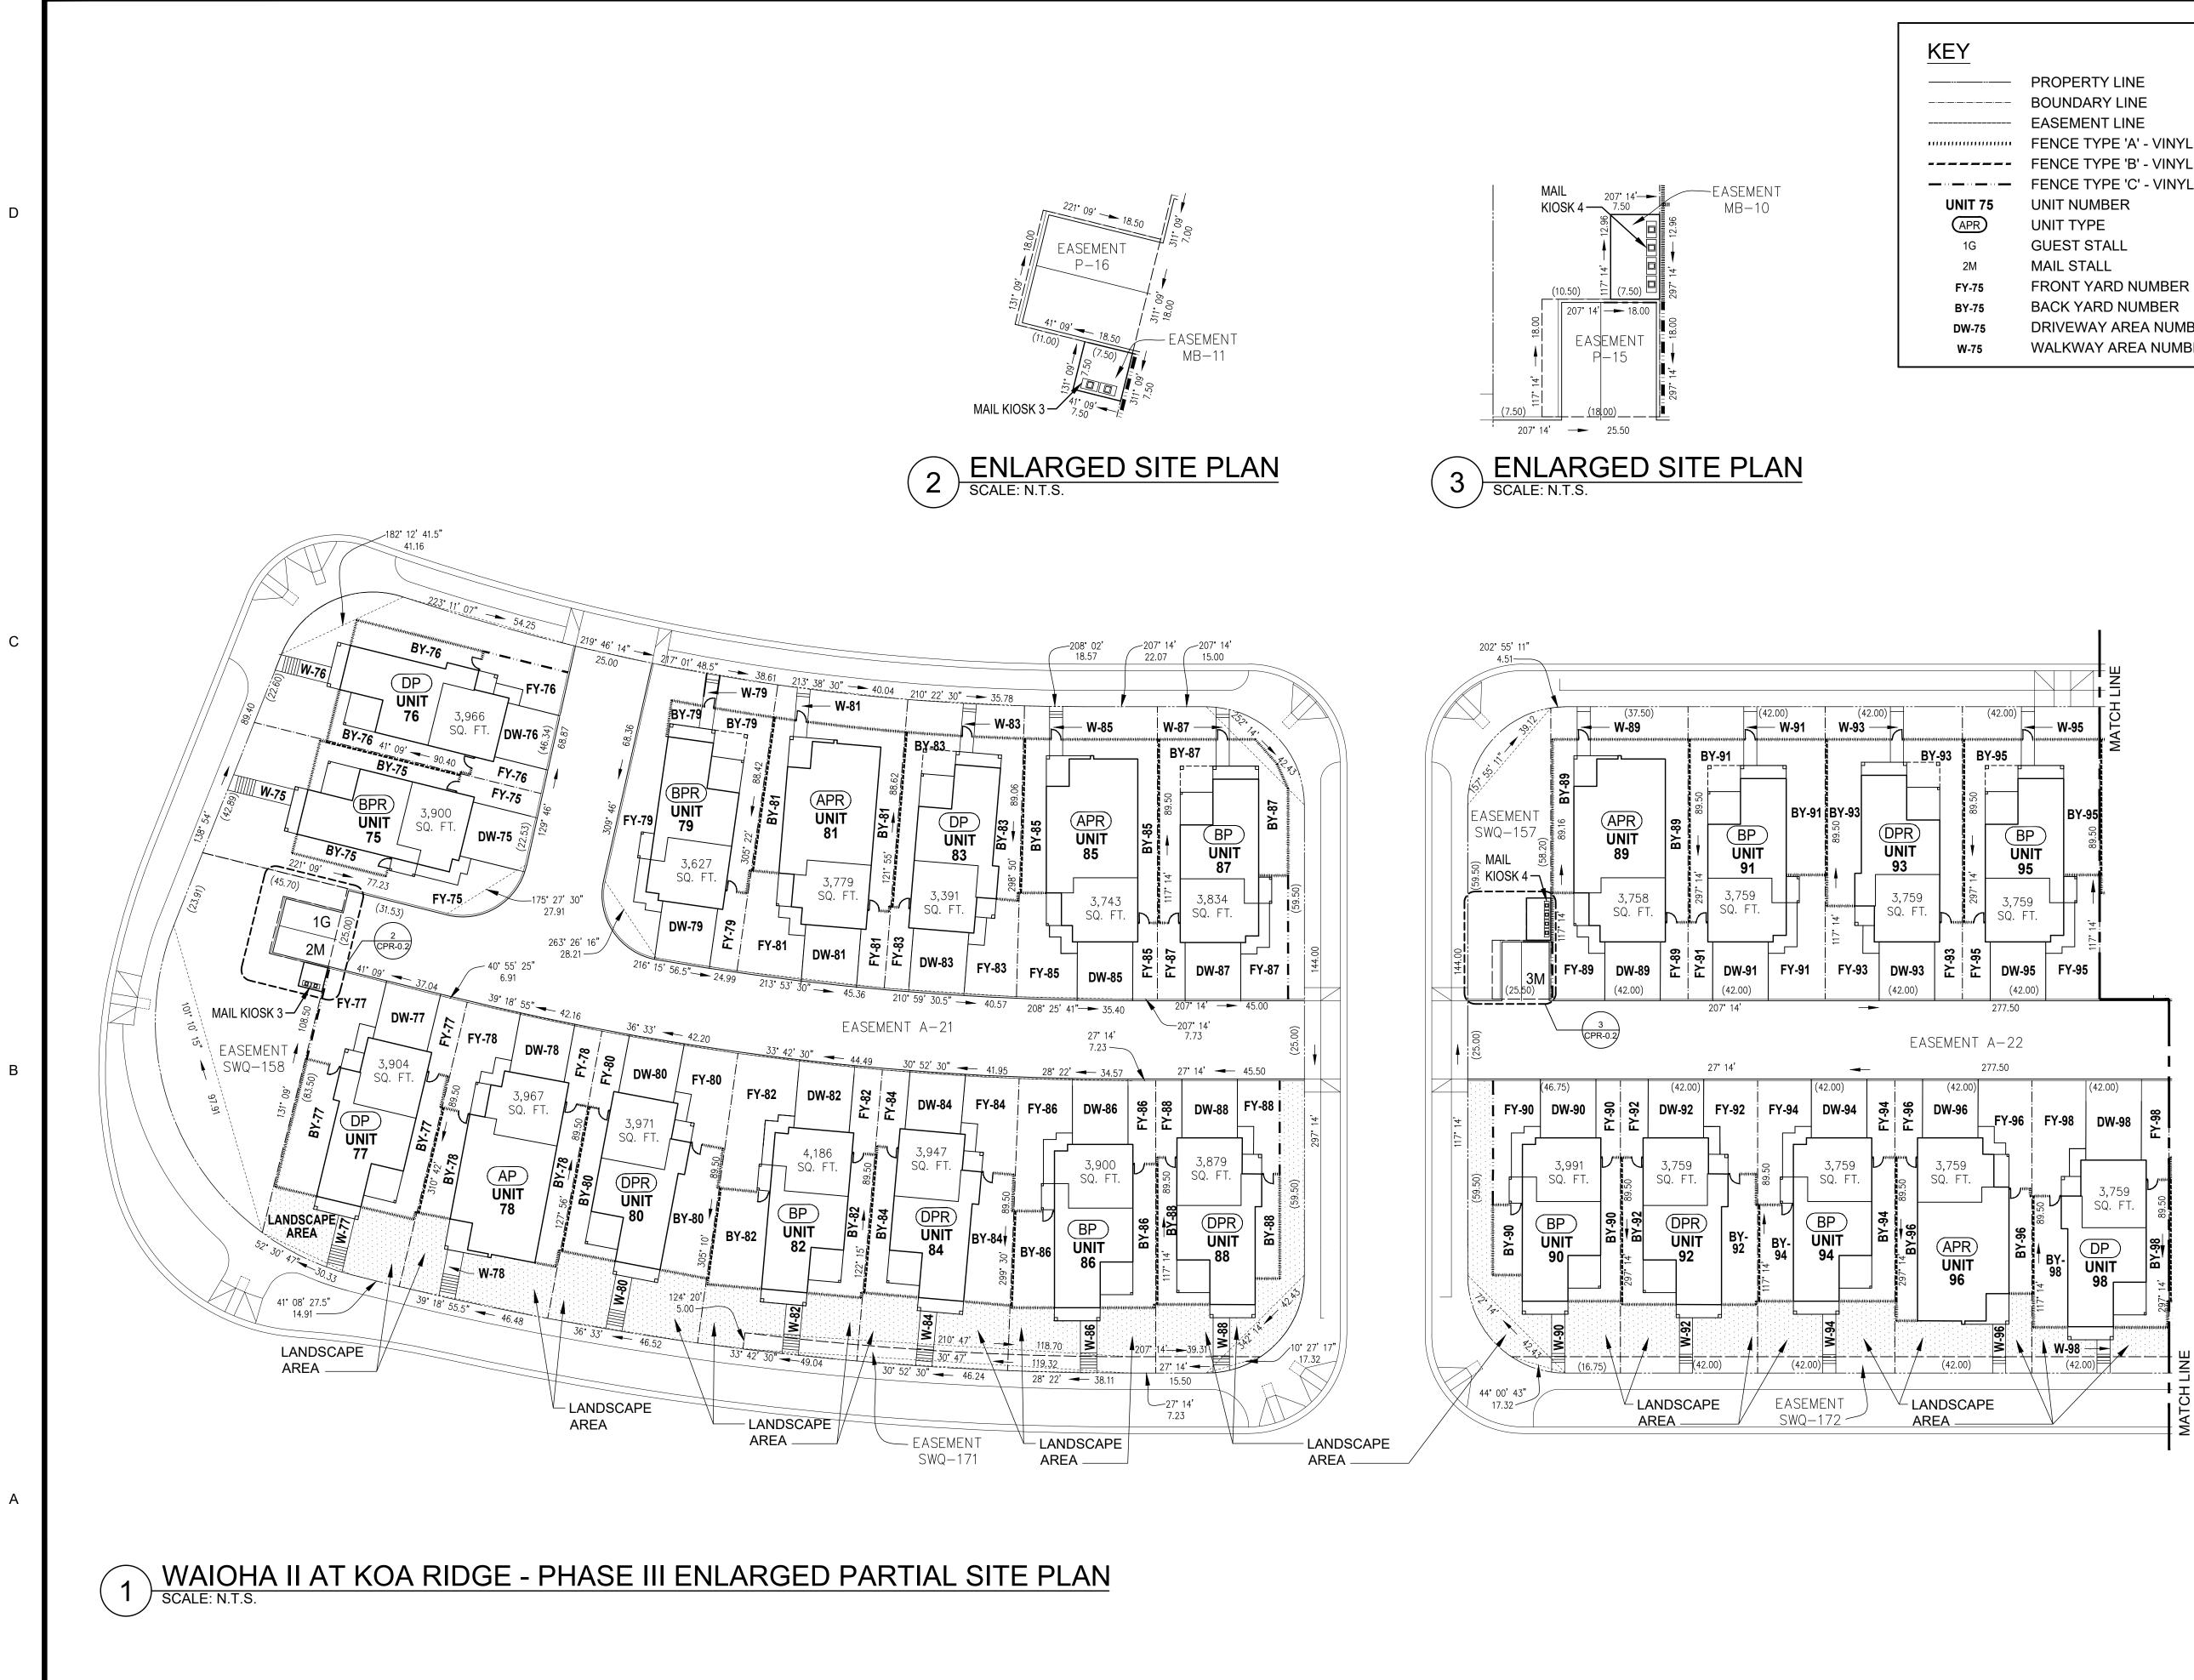

| Y                                       |                                   |
|-----------------------------------------|-----------------------------------|
|                                         | PROPERTY LINE                     |
|                                         | BOUNDARY LINE                     |
|                                         | EASEMENT LINE                     |
| ,,,,,,,,,,,,,,,,,,,,,,,,,,,,,,,,,,,,,,, | FENCE TYPE 'A' - VINYL DECORATIVE |
|                                         | FENCE TYPE 'B' - VINYL PRIVACY    |
|                                         | FENCE TYPE 'C' - VINYL PICKET     |
| NIT 75                                  | UNIT NUMBER                       |
| APR                                     | UNIT TYPE                         |
| 1G                                      | GUEST STALL                       |
| 2M                                      | MAIL STALL                        |
| Y-75                                    | FRONT YARD NUMBER                 |
| BY-75                                   | BACK YARD NUMBER                  |
| )W-75                                   | DRIVEWAY AREA NUMBER              |
| W-75                                    | WALKWAY AREA NUMBER               |

# ) WAIOHA II AT KOA RIDGE - PHASE III ENLARGED PARTIAL SITE PLAN SCALE: N.T.S. 1

2

1

D

С

В

# KEY \_\_\_\_\_ \_\_.\_\_. \_\_\_\_\_ ......... -----UN (A

| Y                                       |                                   |
|-----------------------------------------|-----------------------------------|
|                                         | PROPERTY LINE                     |
|                                         | BOUNDARY LINE                     |
|                                         | EASEMENT LINE                     |
| ,,,,,,,,,,,,,,,,,,,,,,,,,,,,,,,,,,,,,,, | FENCE TYPE 'A' - VINYL DECORATIVE |
|                                         | FENCE TYPE 'B' - VINYL PRIVACY    |
|                                         | FENCE TYPE 'C' - VINYL PICKET     |
| NIT 75                                  | UNIT NUMBER                       |
| APR                                     | UNIT TYPE                         |
| 1G                                      | GUEST STALL                       |
| 2M                                      | MAIL STALL                        |
| Y-75                                    | FRONT YARD NUMBER                 |
| BY-75                                   | BACK YARD NUMBER                  |
| W-75                                    | DRIVEWAY AREA NUMBER              |
| W-75                                    | WALKWAY AREA NUMBER               |
|                                         |                                   |