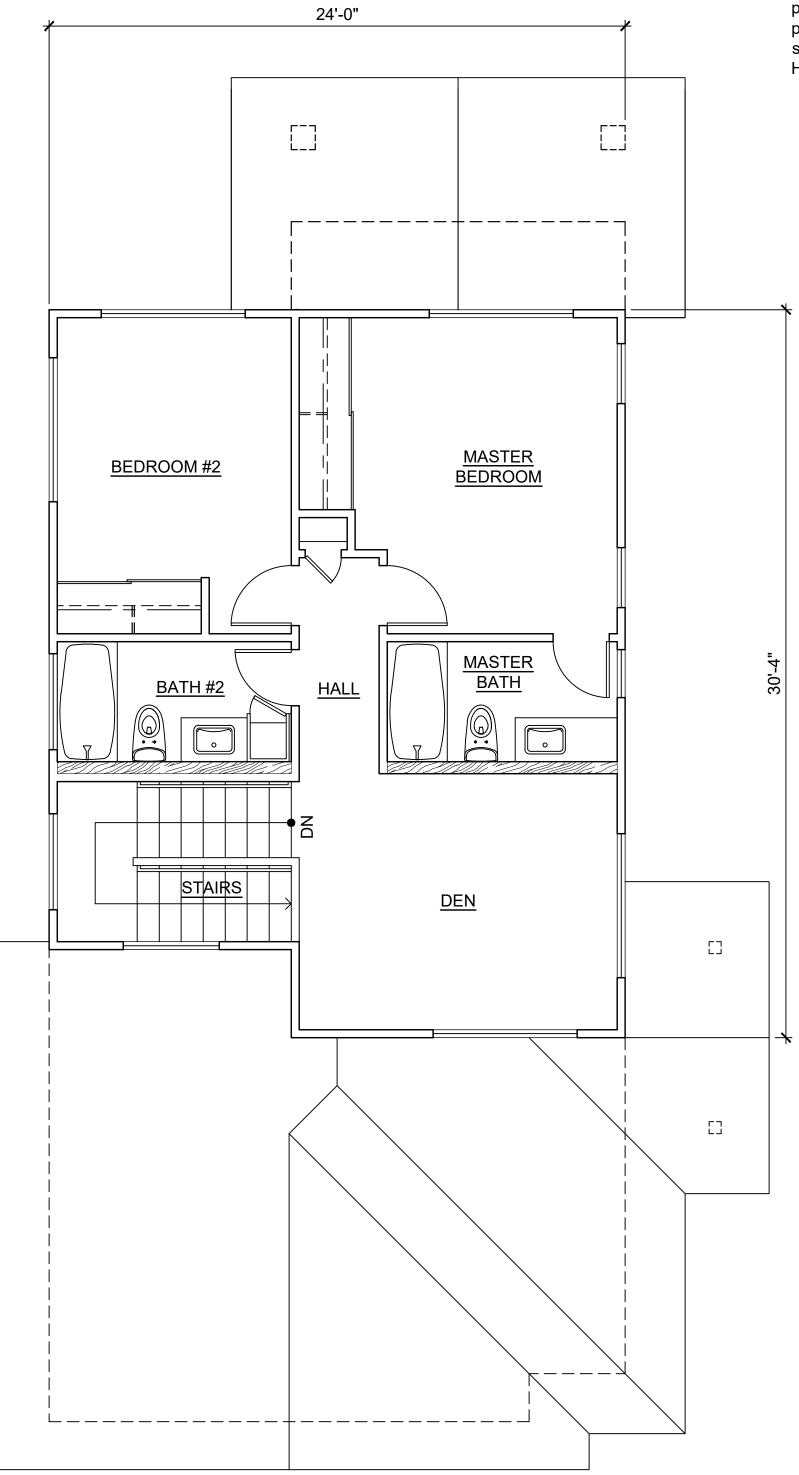

### 3

UPPER FLOOR

|                             |                     | Signature<br>Expiration Date of                                                      | the Licens                        |
|-----------------------------|---------------------|--------------------------------------------------------------------------------------|-----------------------------------|
|                             |                     | This work was pre<br>or under my super<br>construction of this<br>will be under my o | vision and<br>s project           |
|                             |                     |                                                                                      |                                   |
|                             |                     |                                                                                      |                                   |
| /Description                | 1 1                 | 1 1                                                                                  | I                                 |
| Revision Number/Description |                     |                                                                                      |                                   |
| Re                          |                     |                                                                                      |                                   |
|                             | OPMENT              | ۲٦                                                                                   | C.                                |
| ĴĒ                          |                     | RIDGE                                                                                | CASTLE & COOKE HOMES HAWAII, INC. |
| RID(                        | A CONDOMINIUM DEVEI | WAIOHA II AT KOA R<br>Phase III                                                      | HOMES H                           |
| [                           | MINIUN              | IA II AT<br>PHASE                                                                    | COOKE I                           |
| N                           | ONDO                | WAIOF                                                                                | ASTLE &                           |
| Project Name                | A Co                |                                                                                      | O                                 |
| Drawing Ti                  |                     | _ 'BP' Floor                                                                         |                                   |