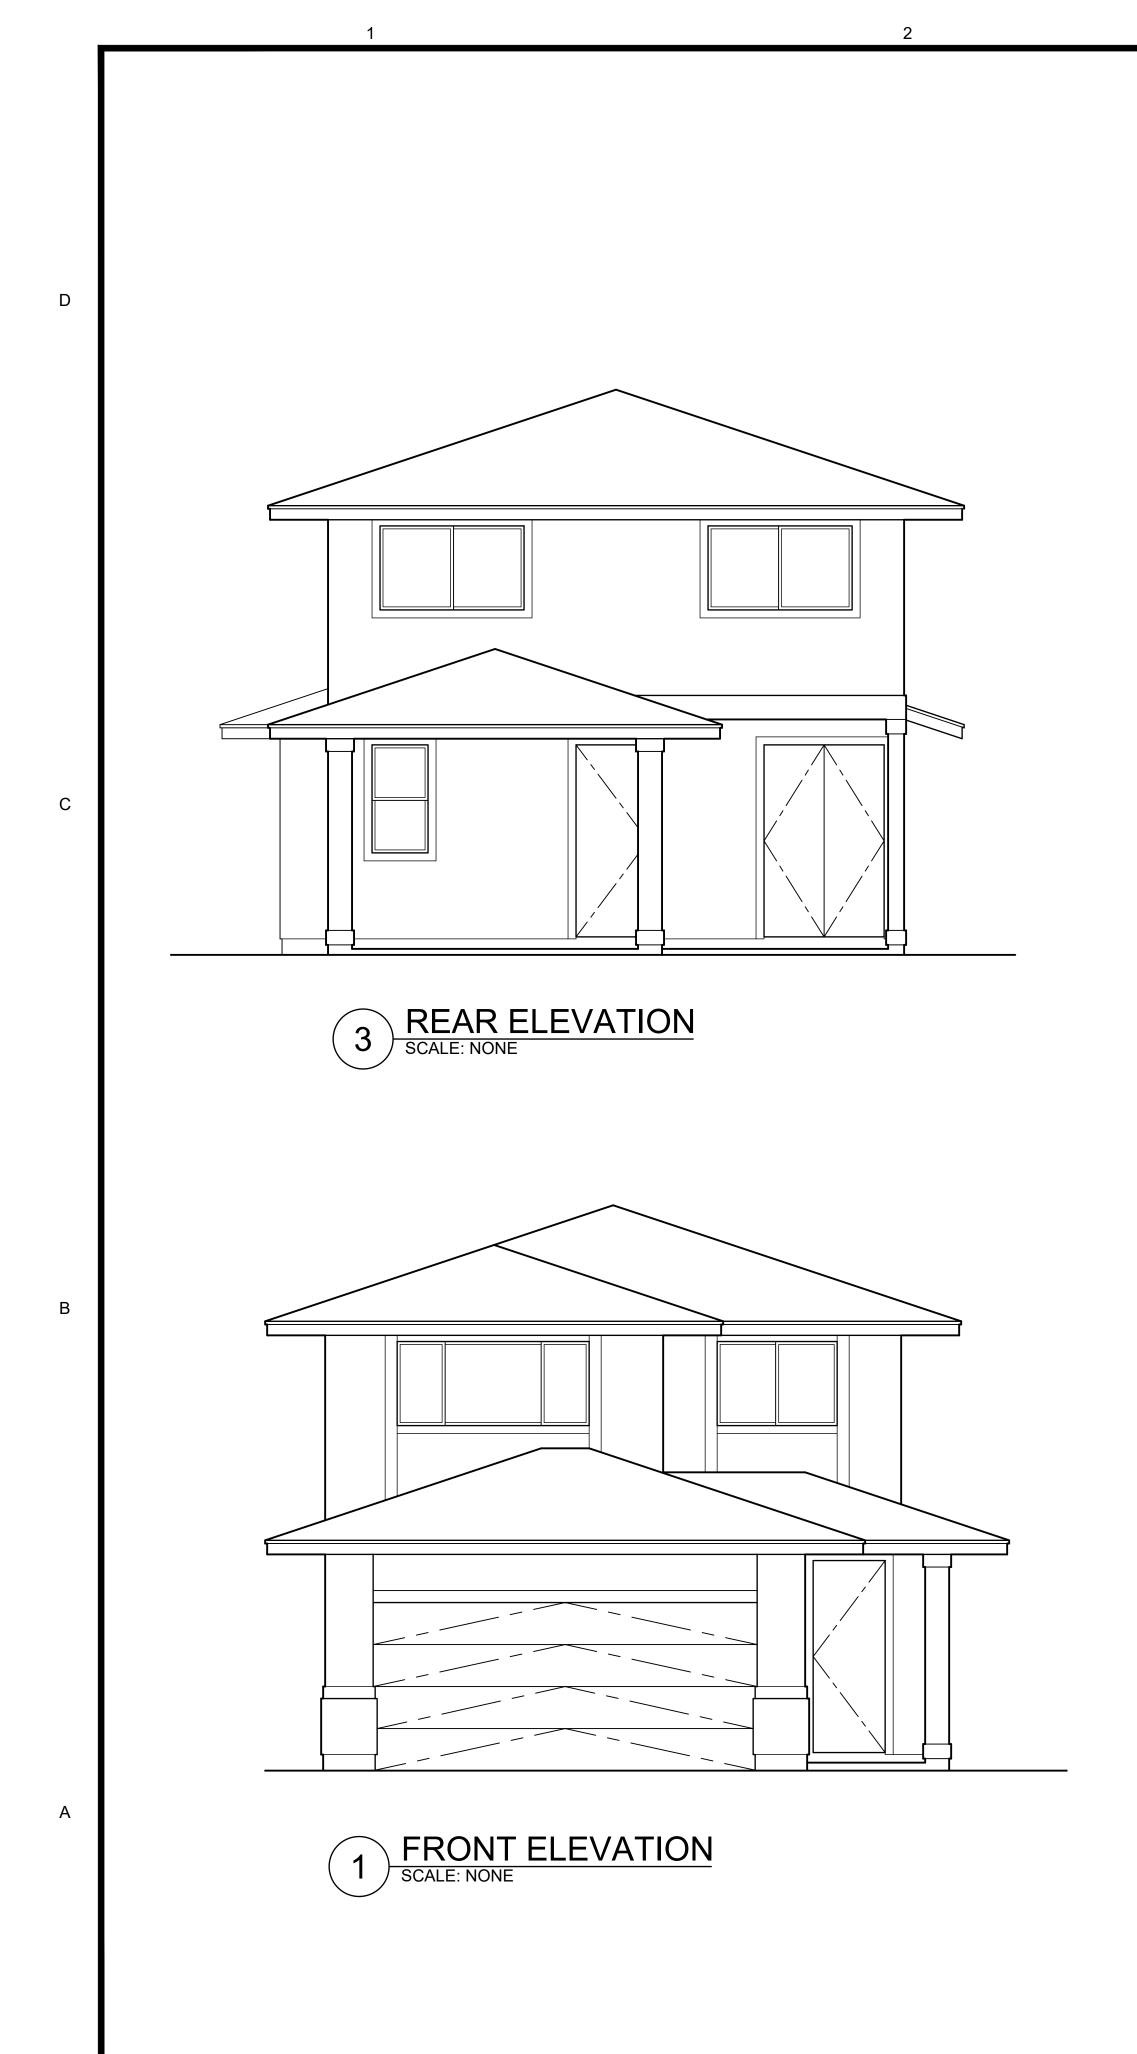

# INDEX OF DR

D

| NO. | DWG NO. | DESCRIPTION                                                   | NO. | DWG NO. |          |
|-----|---------|---------------------------------------------------------------|-----|---------|----------|
| 1   | CPR-0.0 | TITLE SHEET, INDEX OF DRAWINGS, LOCATION MAP, VICINITY MAP    |     |         | $\vdash$ |
| 2   | CPR-0.1 | WAIOHA II AT KOA RIDGE - PHASE III SITE PLAN                  |     |         |          |
| 3   | CPR-0.2 | WAIOHA II AT KOA RIDGE - PHASE III ENLARGED PARTIAL SITE PLAN |     |         |          |
| 4   | CPR-0.3 | WAIOHA II AT KOA RIDGE - PHASE III ENLARGED PARTIAL SITE PLAN |     |         | 1        |
| 5   | CPR-1.0 | MODEL 'AP' FLOOR PLAN                                         |     |         | +        |
| 6   | CPR-1.1 | MODEL 'AP' EXTERIOR ELEVATIONS                                |     |         |          |
| 7   | CPR-2.0 | MODEL 'APR' FLOOR PLAN                                        |     |         | +        |
| 8   | CPR-2.1 | MODEL 'APR' EXTERIOR ELEVATIONS                               |     |         | <b>—</b> |
| 9   | CPR-3.0 | MODEL 'BP' FLOOR PLANS                                        |     |         | +        |
| 10  | CPR-3.1 | MODEL 'BP' OPTION FLOOR PLANS AND EXTERIOR ELEVATIONS         |     |         |          |
| 11  | CPR-3.2 | MODEL 'BP' OPTION FLOOR PLANS AND EXTERIOR ELEVATIONS         |     |         |          |
| 12  | CPR-3.3 | MODEL 'BP' EXTERIOR ELEVATIONS                                |     |         | 1        |
| 13  | CPR-4.0 | MODEL 'BPR' FLOOR PLANS                                       |     |         | +        |
| 14  | CPR-4.1 | MODEL 'BPR' OPTION FLOOR PLANS AND EXTERIOR ELEVATIONS        |     |         |          |
| 15  | CPR-4.2 | MODEL 'BPR' OPTION FLOOR PLANS AND EXTERIOR ELEVATIONS        |     |         |          |
| 16  | CPR-4.3 | MODEL 'BPR' EXTERIOR ELEVATIONS                               |     |         |          |
| 17  | CPR-5.0 | MODEL 'DP' FLOOR PLANS                                        |     |         | +        |
| 18  | CPR-5.1 | MODEL 'DP' OPTION FLOOR PLANS AND EXTERIOR ELEVATIONS         |     |         |          |
| 19  | CPR-5.2 | MODEL 'DP' OPTION FLOOR PLANS AND EXTERIOR ELEVATIONS         |     |         |          |
| 20  | CPR-5.3 | MODEL 'DP' EXTERIOR ELEVATIONS                                |     |         |          |
| 21  | CPR-6.0 | MODEL 'DPR' FLOOR PLANS                                       |     |         |          |
| 22  | CPR-6.1 | MODEL 'DPR' OPTION FLOOR PLANS AND EXTERIOR ELEVATIONS        |     |         |          |
| 23  | CPR-6.2 | MODEL 'DPR' OPTION FLOOR PLANS AND EXTERIOR ELEVATIONS        |     |         |          |
| 24  | CPR-6.3 | MODEL 'DPR' EXTERIOR ELEVATIONS                               |     |         |          |
| 25  | CPR-7.0 | MAIL KIOSK 3 AND 4                                            |     |         | ┢        |
|     |         |                                                               |     |         |          |
|     |         |                                                               |     |         |          |
|     |         |                                                               |     |         |          |
|     |         |                                                               |     |         |          |
|     |         |                                                               |     |         |          |
|     |         |                                                               |     |         | $\bot$   |
|     |         |                                                               |     | _       | +        |
|     |         |                                                               |     |         | <u> </u> |
|     |         |                                                               | 1   |         |          |