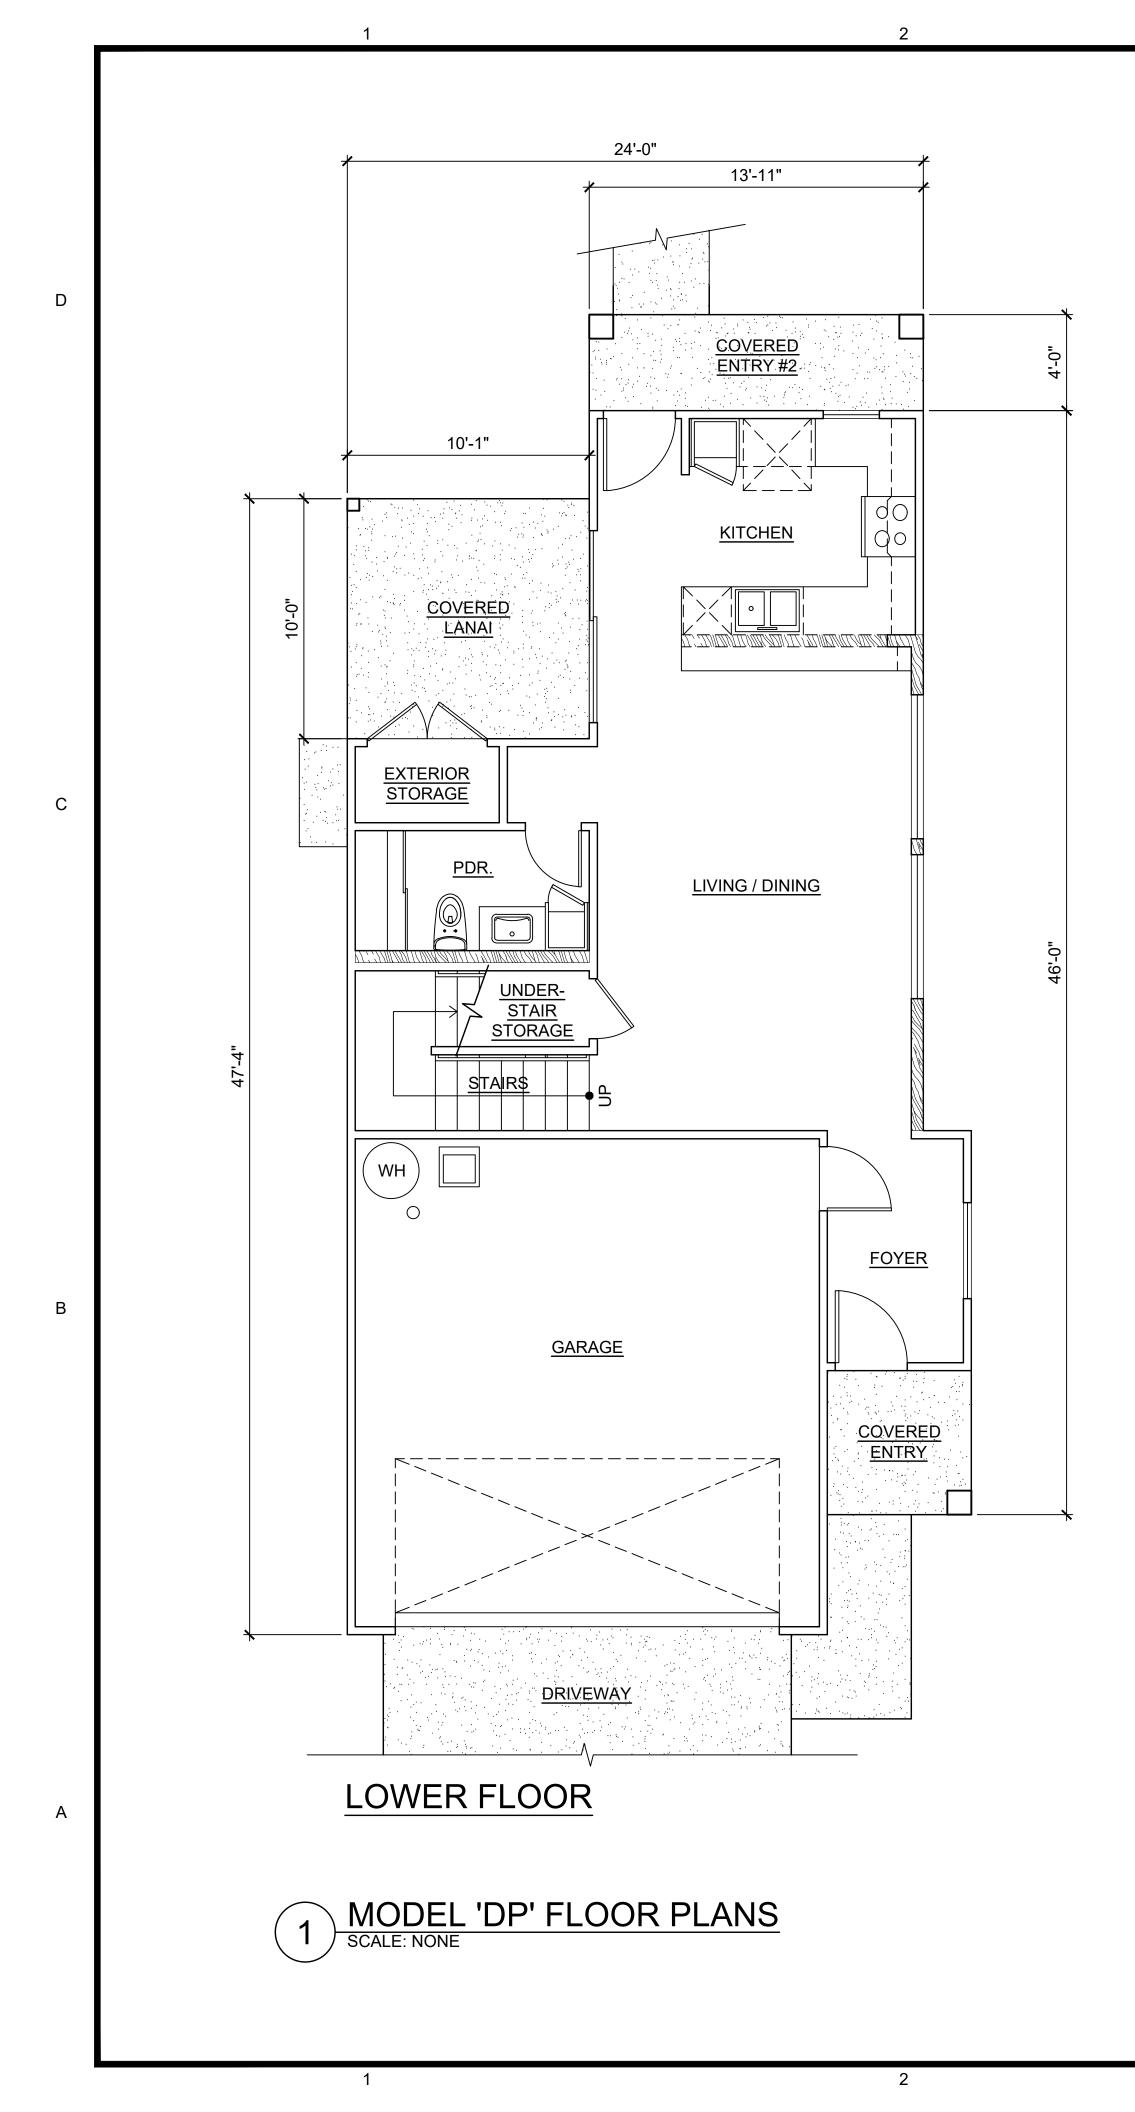

| 558 SF          |
|-----------------|
| 580 SF          |
| 1,138 SF        |
| 401 SF<br>31 SF |
| 53 SF           |

100 SF

1,742 SF

19 SF

4

dimensions and numbers of the units and elevations of the buildings and is not intended

and commission's public report as net living area. The net living area of the enclosed portion of the apartment shall be measured from the interior surface of the apartment perimeter walls. Areas of lanai or patio, which are considered as part of the apartment,