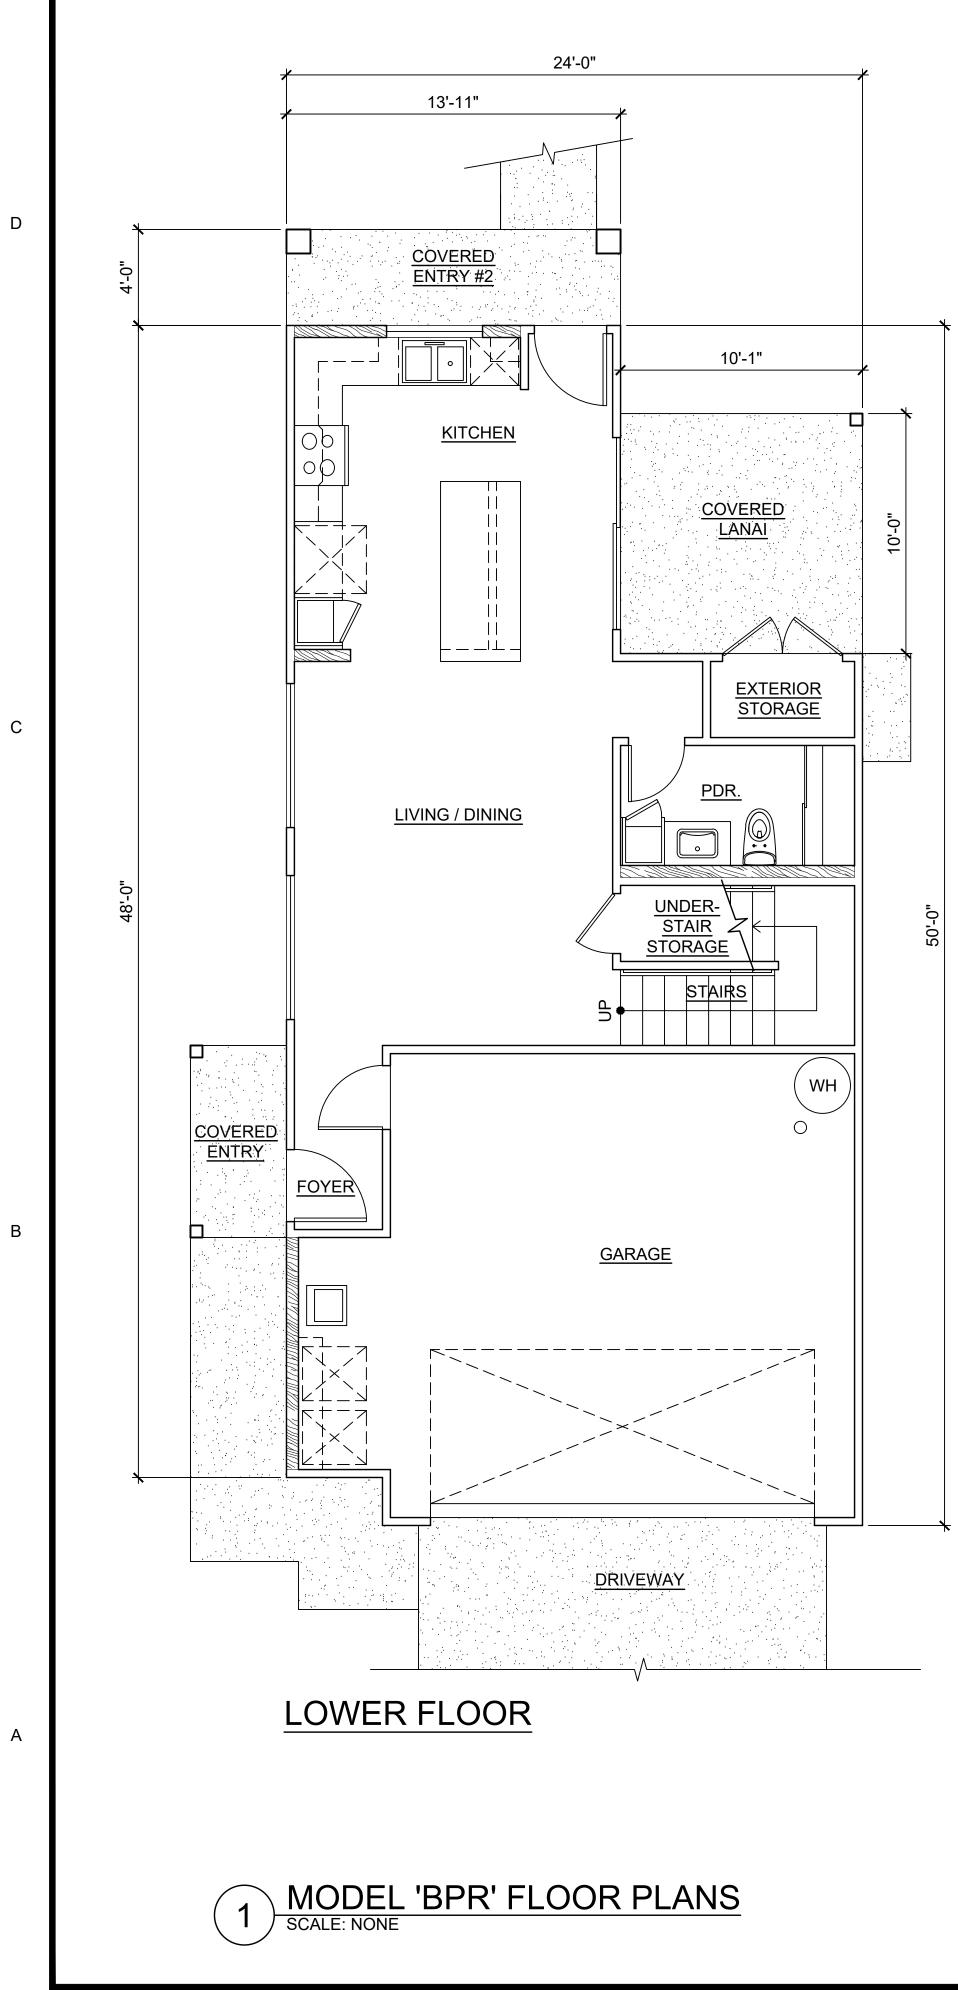

## CPR AREA CALCULATIONS

4

MODEL 'BPR'

and commission's public report as net living area. The net living area of the enclosed portion of the apartment shall be measured from the interior surface of the apartment perimeter walls. Areas of lanai or patio, which are considered as part of the apartment,

| LIVING AREA:     |          |
|------------------|----------|
| LOWER FLOOR      | 681 SF   |
| UPPER FLOOR      | 580 SF   |
| SUB-TOTAL        | 1,261 SF |
| GARAGE           | 401 SF   |
| COVERED ENTRY    | 31 SF    |
| COVERED ENTRY #2 | 53 SF    |
| TOTAL            | 1,746 SF |
|                  |          |

| LIVING AREA:<br>LOWER FLOOR<br>UPPER FLOOR  | 681 SF<br>580 SF         |
|---------------------------------------------|--------------------------|
| SUB-TOTAL                                   | 1,261 SF                 |
| GARAGE<br>COVERED ENTRY<br>COVERED ENTRY #2 | 401 SF<br>31 SF<br>53 SF |
| TOTAL                                       | 1,746 SF                 |
|                                             |                          |

Sheet No 15 of 25

MODEL 'BPR'

This Condominium Map is intended to show only the layout, location, boundaries, dimensions and numbers of the units and elevations of the buildings and is not intended and shall not be deemed to contain or make any other representation or warranty.