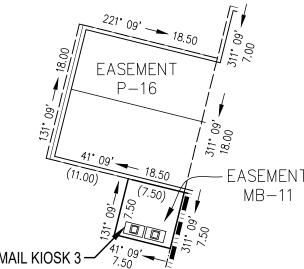

# ) WAIOHA II AT KOA RIDGE - PHASE III ENLARGED PARTIAL SITE PLAN SCALE: N.T.S. 1

2

1

D

С

В