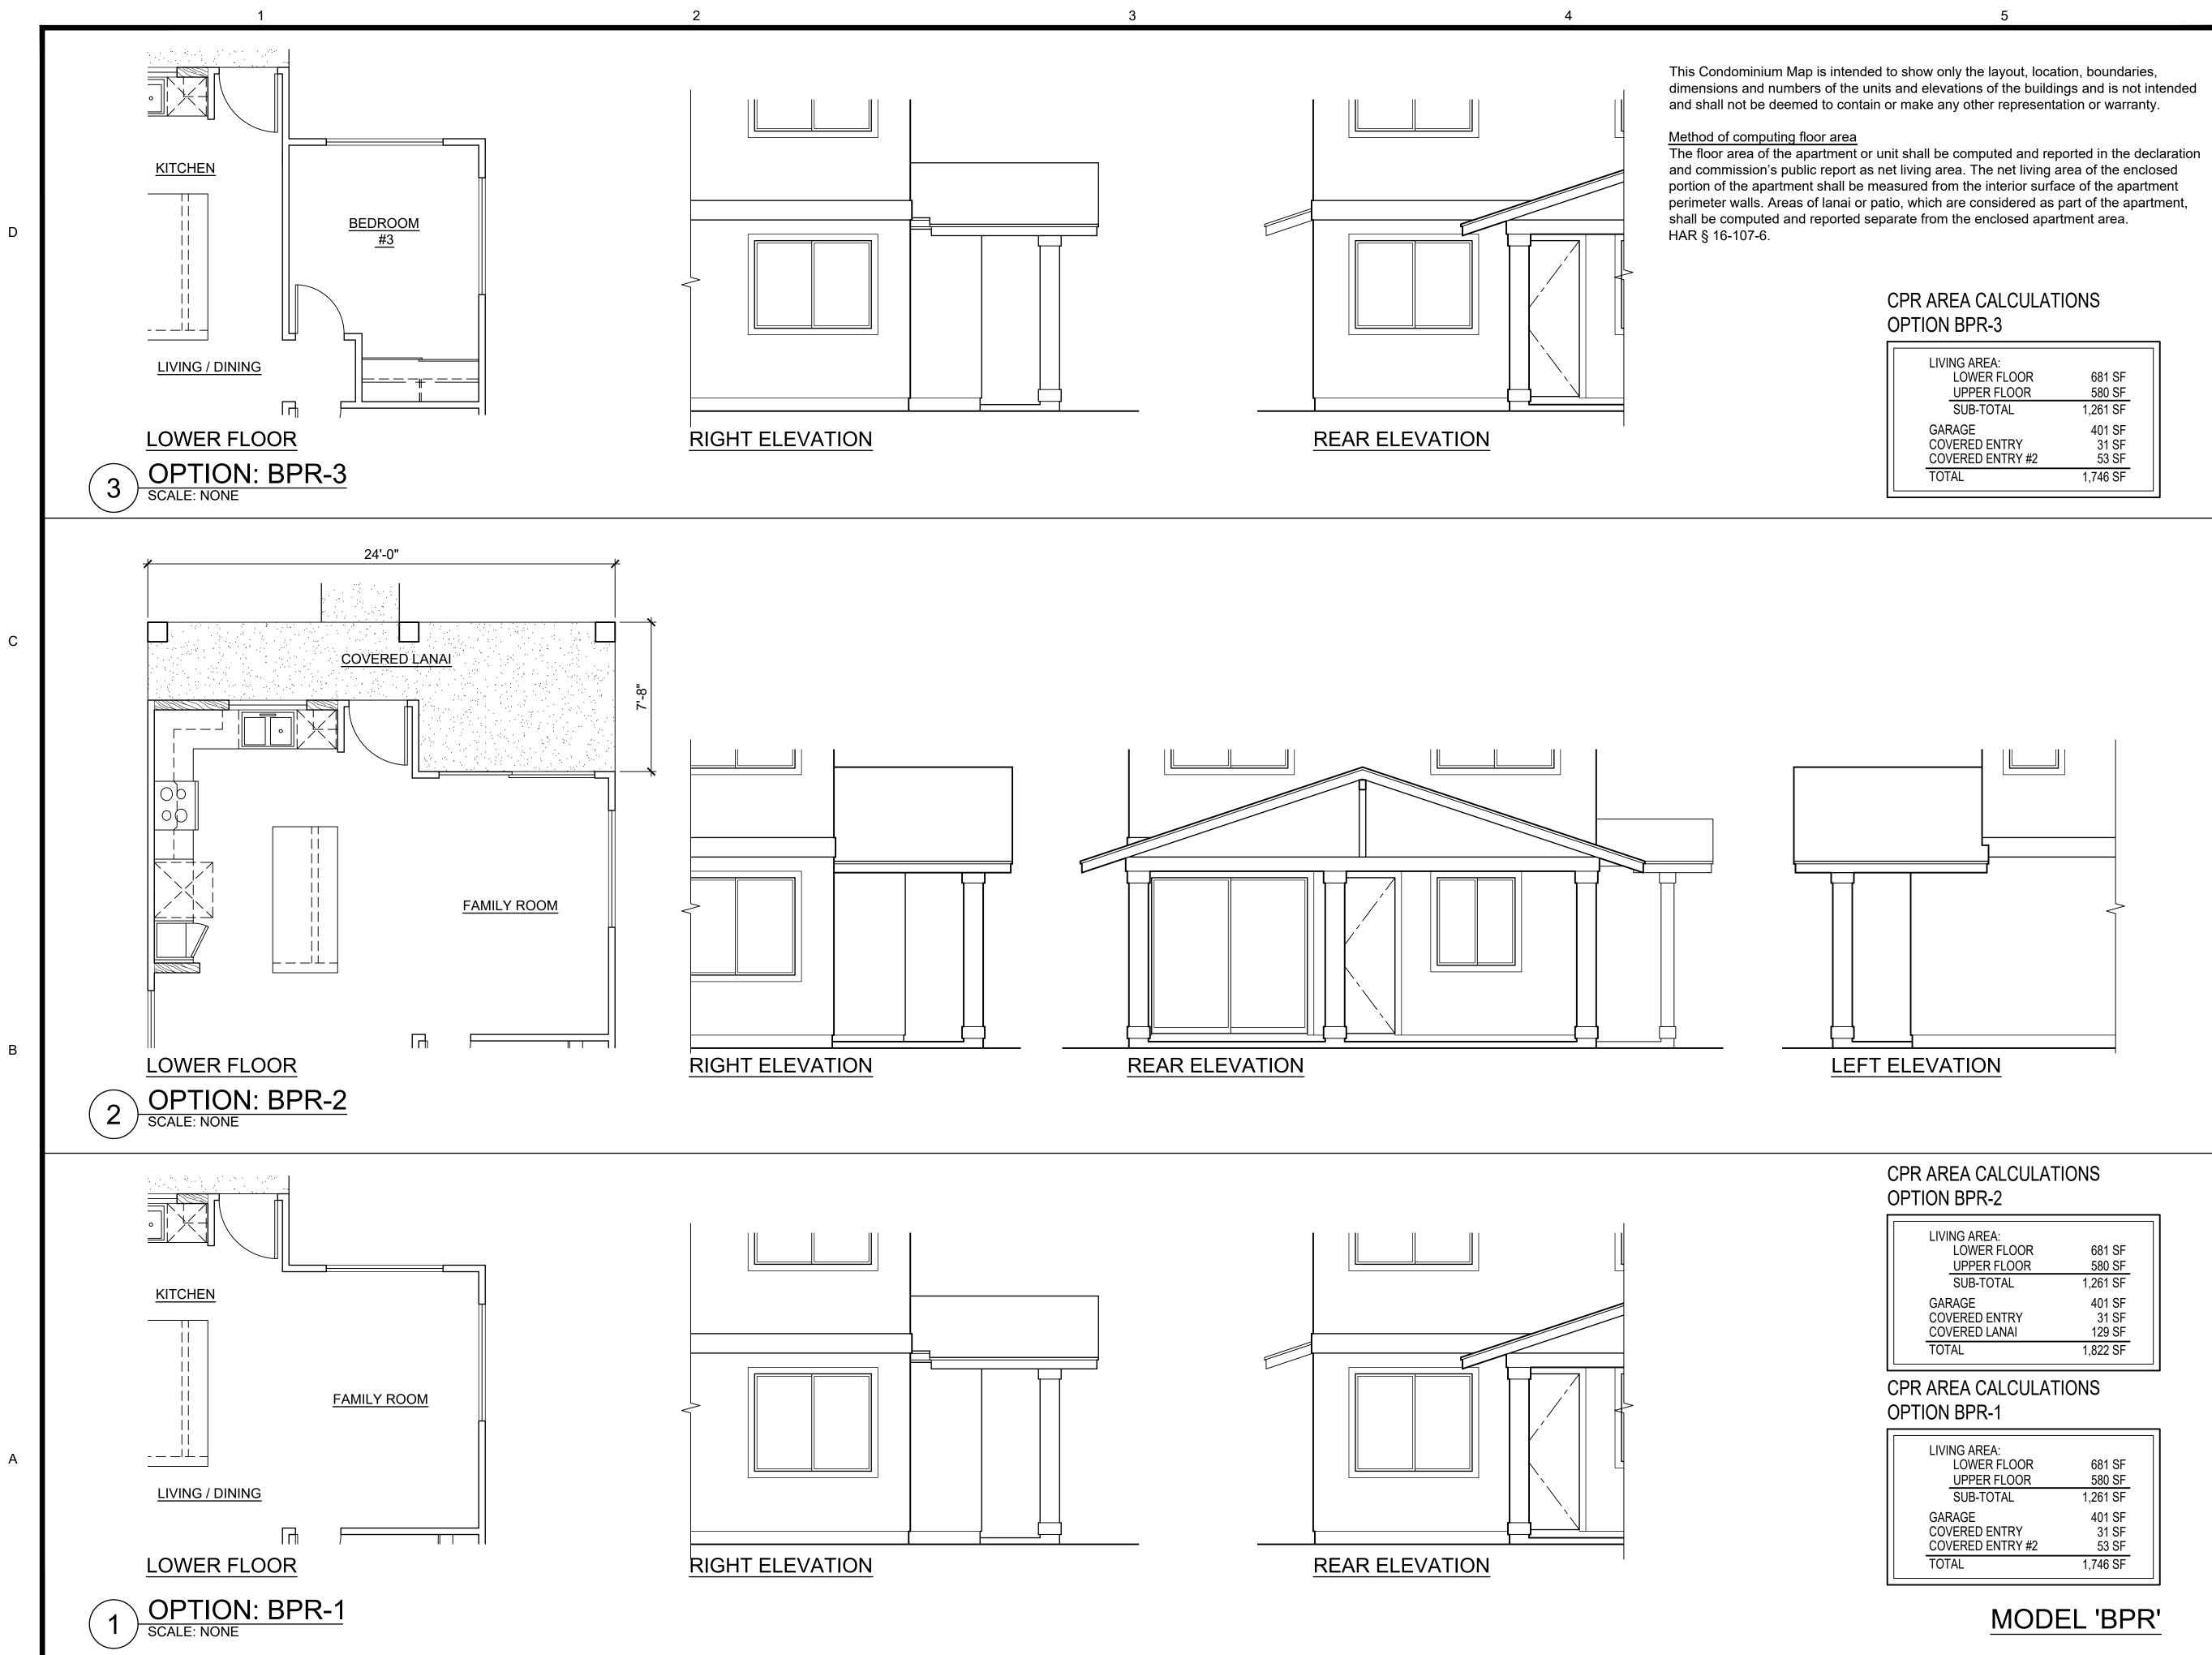

| LIVING AREA:<br>LOWER FLOOR<br>UPPER FLOOR | 681 SF<br>580 SF |
|--------------------------------------------|------------------|
| SUB-TOTAL                                  | 1,261 SF         |
| GARAGE                                     | 401 SF           |
| COVERED ENTRY                              | 31 SF            |
| COVERED LANAI                              | 129 SF           |
| TOTAL                                      | 1,822 SF         |

| LIVING AREA:     |          |
|------------------|----------|
| LOWER FLOOR      | 681 SF   |
| UPPER FLOOR      | 580 SF   |
| SUB-TOTAL        | 1,261 SF |
| GARAGE           | 401 SF   |
| COVERED ENTRY    | 31 SF    |
| COVERED ENTRY #2 | 53 SF    |
| TOTAL            | 1,746 SF |
|                  |          |

| LIVING AREA:<br>LOWER FLOOR<br>UPPER FLOOR  | 681 SF<br>580 SF         |
|---------------------------------------------|--------------------------|
| SUB-TOTAL                                   | 1,261 SF                 |
| GARAGE<br>COVERED ENTRY<br>COVERED ENTRY #2 | 401 SF<br>31 SF<br>53 SF |
| TOTAL                                       | 1,746 SF                 |
|                                             |                          |