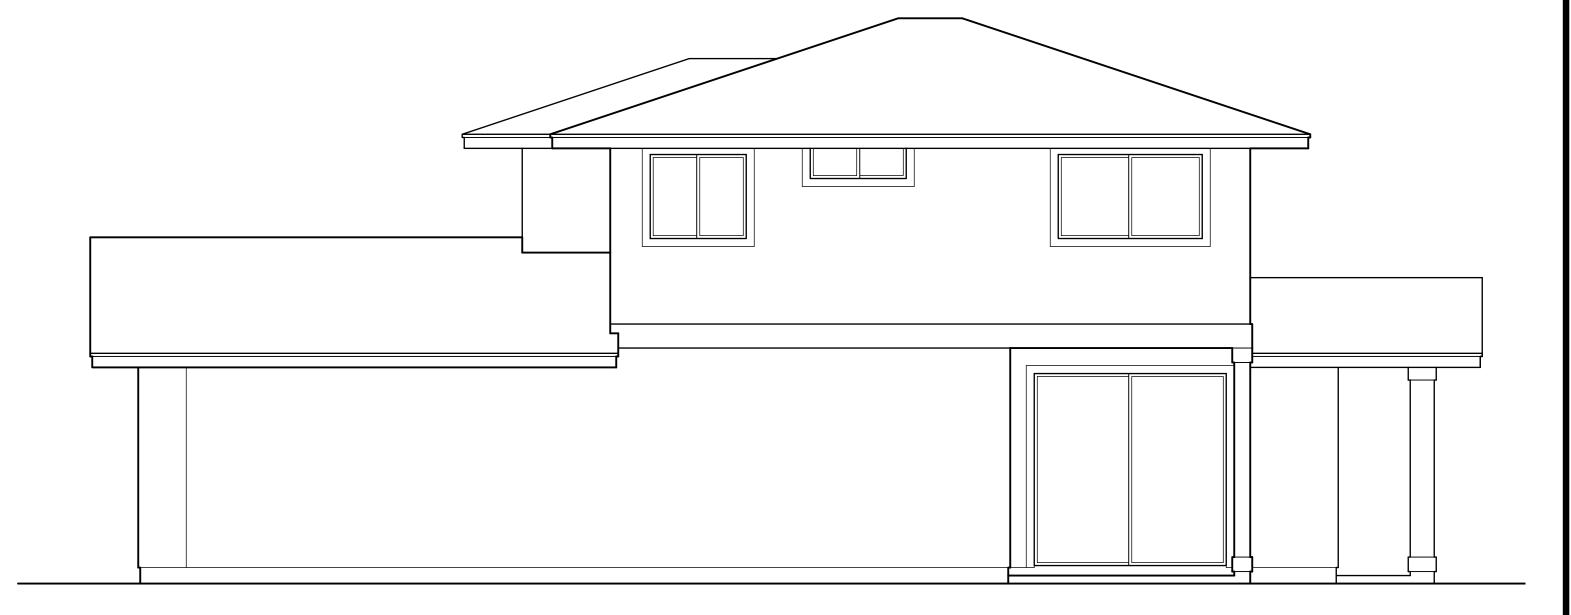

This Condominium Map is intended to show only the layout, location, boundaries, dimensions and numbers of the units and elevations of the buildings and is not intended and shall not be deemed to contain or make any other representation or warranty.

<u>Method of computing floor area</u> The floor area of the apartment or unit shall be computed and reported in the declaration and commission's public report as net living area. The net living area of the enclosed portion of the apartment shall be measured from the interior surface of the apartment perimeter walls. Areas of lanai or patio, which are considered as part of the apartment, shall be computed and reported separate from the enclosed apartment area. HAR § 16-107-6.