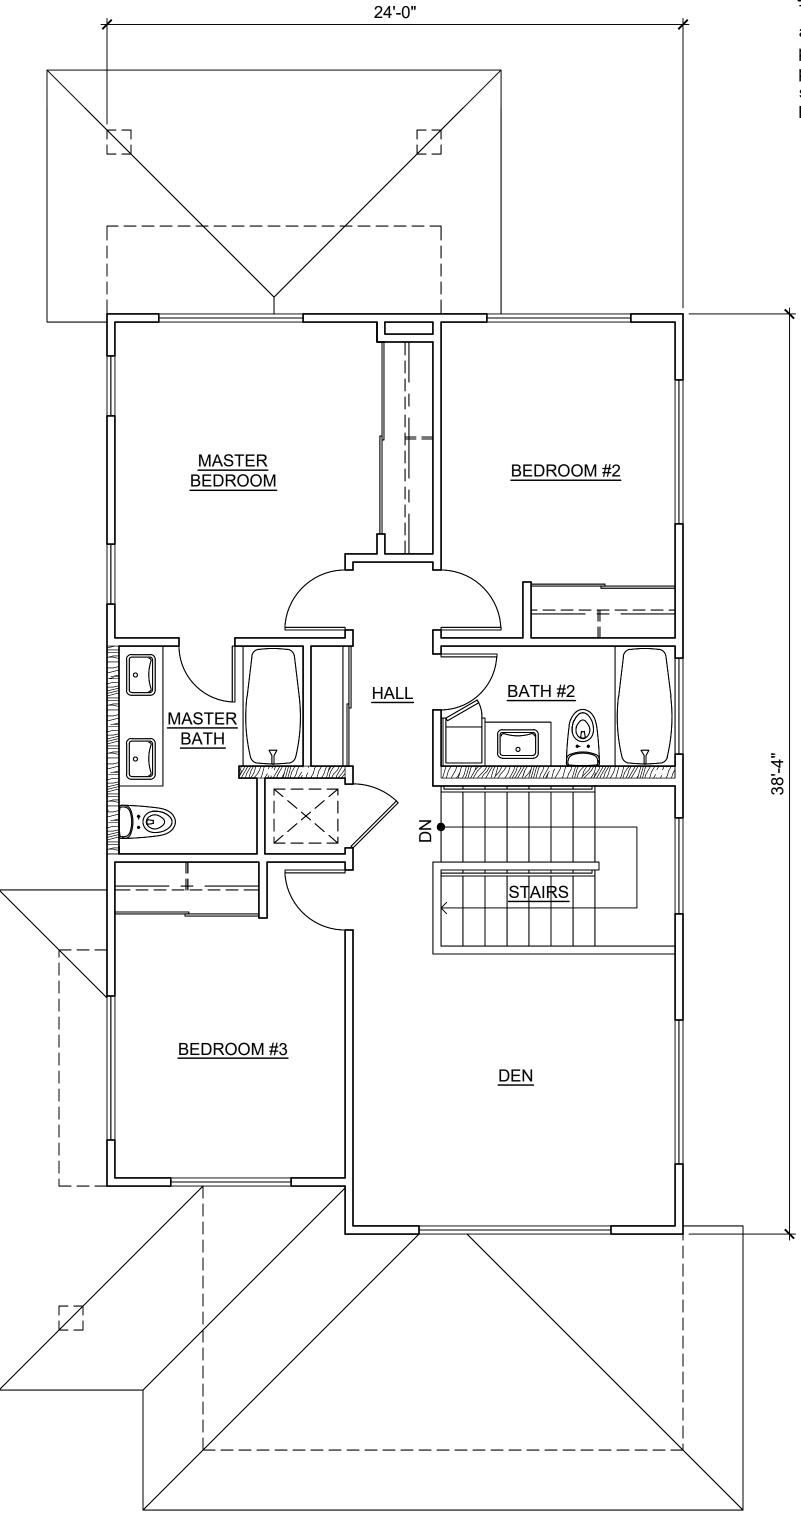

### 3

UPPER FLOOR

|                             |                     | Signature<br>Expiration Date of                                                      | the Licens                        |
|-----------------------------|---------------------|--------------------------------------------------------------------------------------|-----------------------------------|
|                             |                     | This work was pre<br>or under my super<br>construction of this<br>will be under my o | vision and<br>s project           |
|                             |                     |                                                                                      |                                   |
|                             |                     |                                                                                      |                                   |
| /Description                | 1 1                 | 1 1                                                                                  | I                                 |
| Revision Number/Description |                     |                                                                                      |                                   |
| Re                          |                     |                                                                                      |                                   |
|                             | OPMENT              | ۲٦                                                                                   | C.                                |
| ĴĒ                          |                     | RIDGE                                                                                | CASTLE & COOKE HOMES HAWAII, INC. |
| RID(                        | A CONDOMINIUM DEVEI | WAIOHA II AT KOA R<br>Phase III                                                      | HOMES H                           |
| [                           | MINIUN              | IA II AT<br>PHASE                                                                    | COOKE I                           |
| N                           | ONDO                | WAIOF                                                                                | ASTLE &                           |
| Project Name                | A Co                |                                                                                      | O                                 |
| Drawing Ti                  |                     | _ 'BP' Floor                                                                         |                                   |