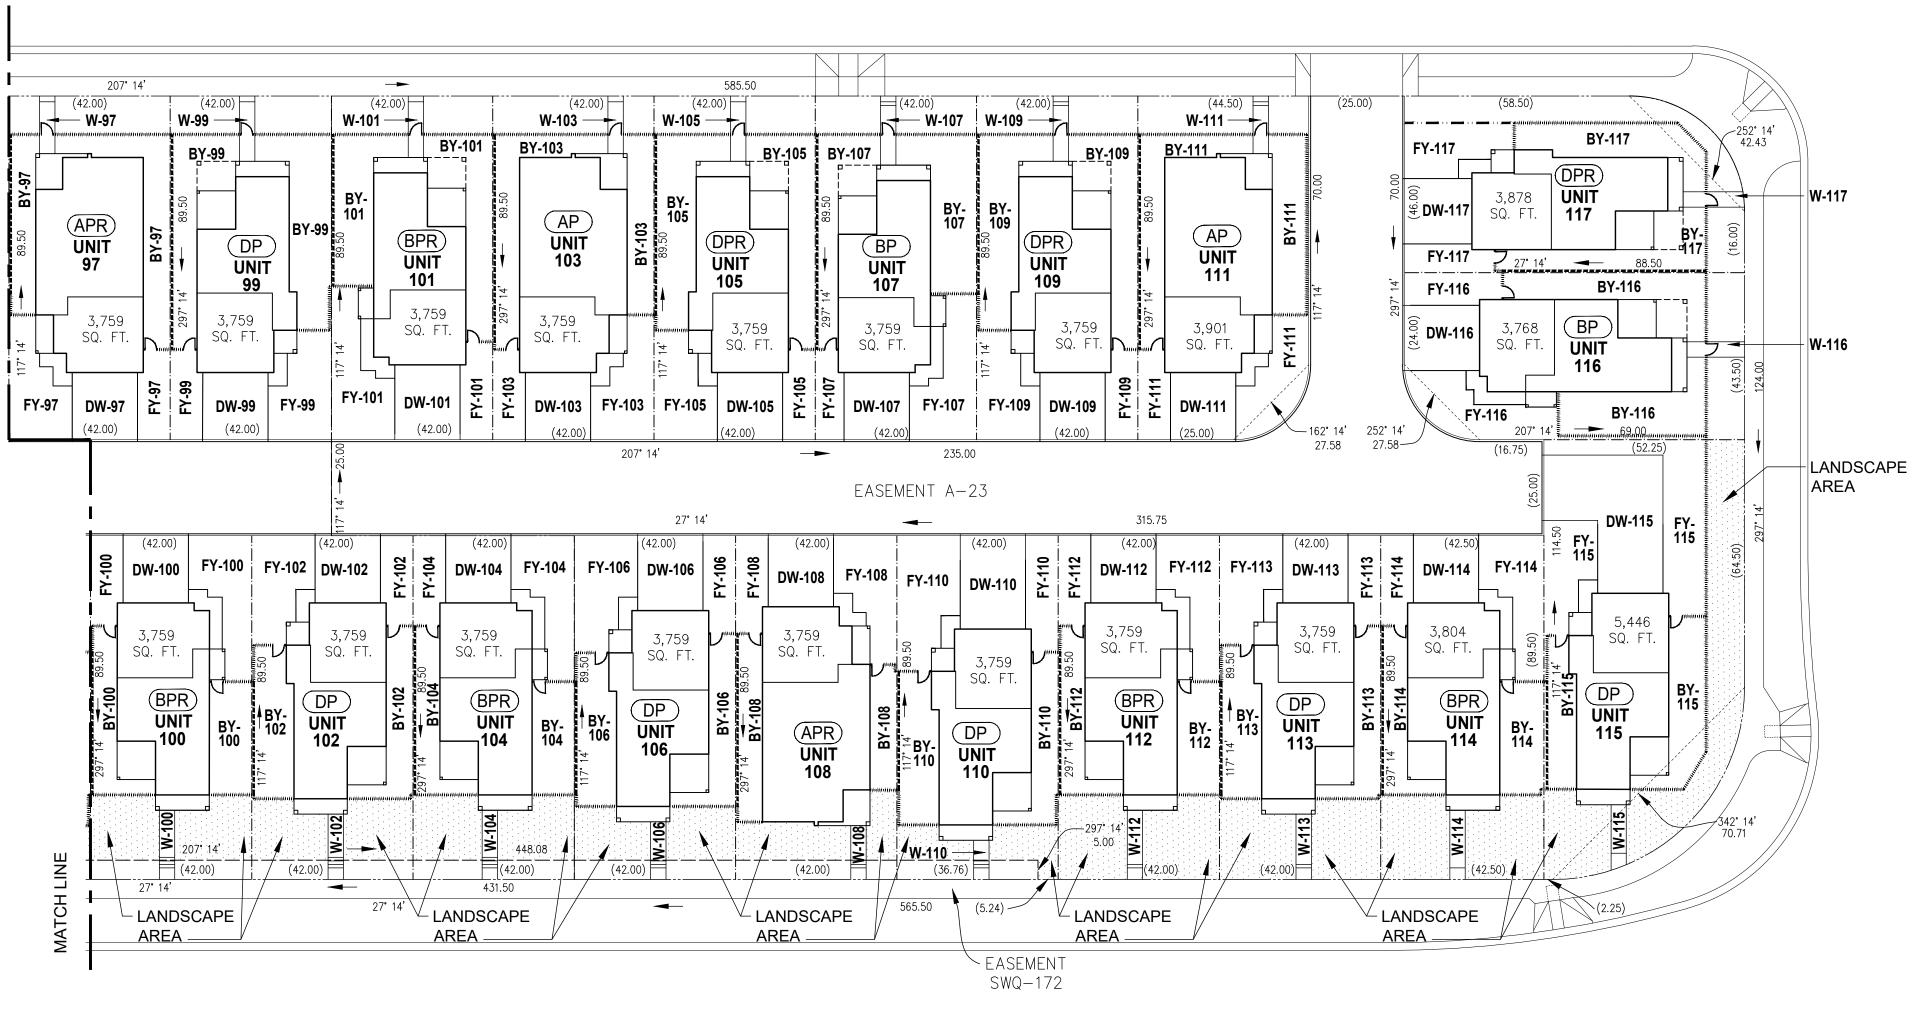

|        | PROPERTY LINE                     |
|        | BOUNDARY LINE                     |
|        | EASEMENT LINE                     |
|        | FENCE TYPE 'A' - VINYL DECORATIVE |
|        | FENCE TYPE 'B' - VINYL PRIVACY    |
|        | FENCE TYPE 'C' - VINYL PICKET     |
| NIT 75 | UNIT NUMBER                       |
| APR    | UNIT TYPE                         |
| 1G     | GUEST STALL                       |
| 2M     | MAIL STALL                        |
| Y-75   | FRONT YARD NUMBER                 |
| BY-75  | BACK YARD NUMBER                  |
| )W-75  | DRIVEWAY AREA NUMBER              |
| W-75   | WALKWAY AREA NUMBER               |
|        |                                   |



ШZ



# ) WAIOHA II AT KOA RIDGE - PHASE III ENLARGED PARTIAL SITE PLAN SCALE: N.T.S. 1

2



1

D

С

В

# KEY \_\_\_\_\_ \_\_.\_\_. \_\_\_\_\_ ......... -----UN (A

| Y                                       |                                   |
|-----------------------------------------|-----------------------------------|
|                                         | PROPERTY LINE                     |
|                                         | BOUNDARY LINE                     |
|                                         | EASEMENT LINE                     |
| ,,,,,,,,,,,,,,,,,,,,,,,,,,,,,,,,,,,,,,, | FENCE TYPE 'A' - VINYL DECORATIVE |
|                                         | FENCE TYPE 'B' - VINYL PRIVACY    |
|                                         | FENCE TYPE 'C' - VINYL PICKET     |
| NIT 75                                  | UNIT NUMBER                       |
| APR