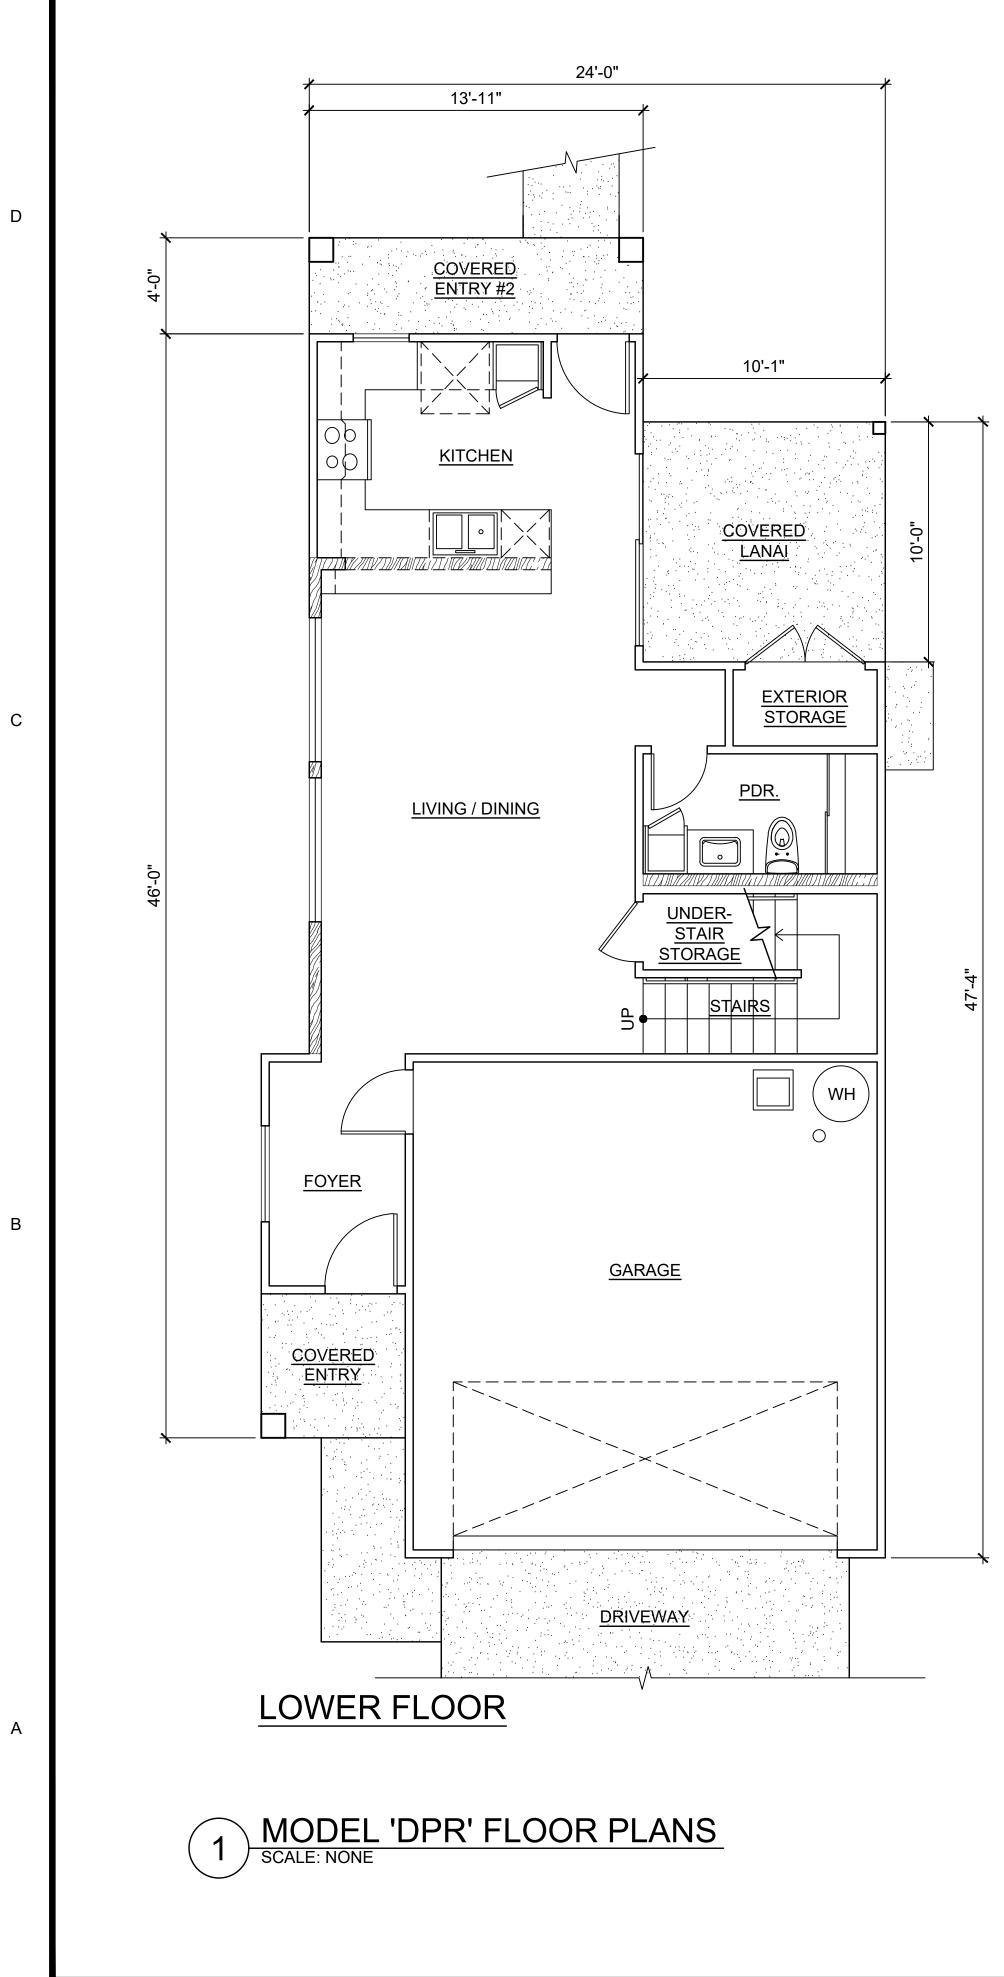

| 950 SF                   |  |
|--------------------------|--|
| 395 SF<br>46 SF<br>70 SF |  |
| 1,461 SF                 |  |
|                          |  |

MODEL 'APR'

This Condominium Map is intended to show only the layout, location, boundaries, dimensions and numbers of the units and elevations of the buildings and is not intended and shall not be deemed to contain or make any other representation or warranty.

### CPR AREA CALCULATIONS

LIVING AREA: LOWER FLOOR UPPER FLOOR SUB-TOTAL GARAGE COVERED ENTRY COVERED ENTRY #2 COVERED LANAI EXTERIOR STORAGE TOTAL NO CHANGE IF OPTION BP-4 IS SELECTED. NO CHANGE IF OPTION BP-5 IS SELECTED.

| 558 SF          |
|-----------------|
| 580 SF          |
| 1,138 SF        |
| 401 SF<br>31 SF |
| 53 SF           |

100 SF

1,742 SF

19 SF

4

dimensions and numbers of the units and elevations of the buildings and is not intended

| LIVING AREA:<br>LOWER FLOOR<br>UPPER FLOOR | 681 SF<br>580 SF |
|--------------------------------------------|------------------|
| SUB-TOTAL                                  | 1,261 SF         |
| GARAGE                                     | 401 SF           |
| COVERED ENTRY                              | 31 SF            |
| COVERED LANAI                              | 129 SF           |
| TOTAL                                      | 1,822 SF         |