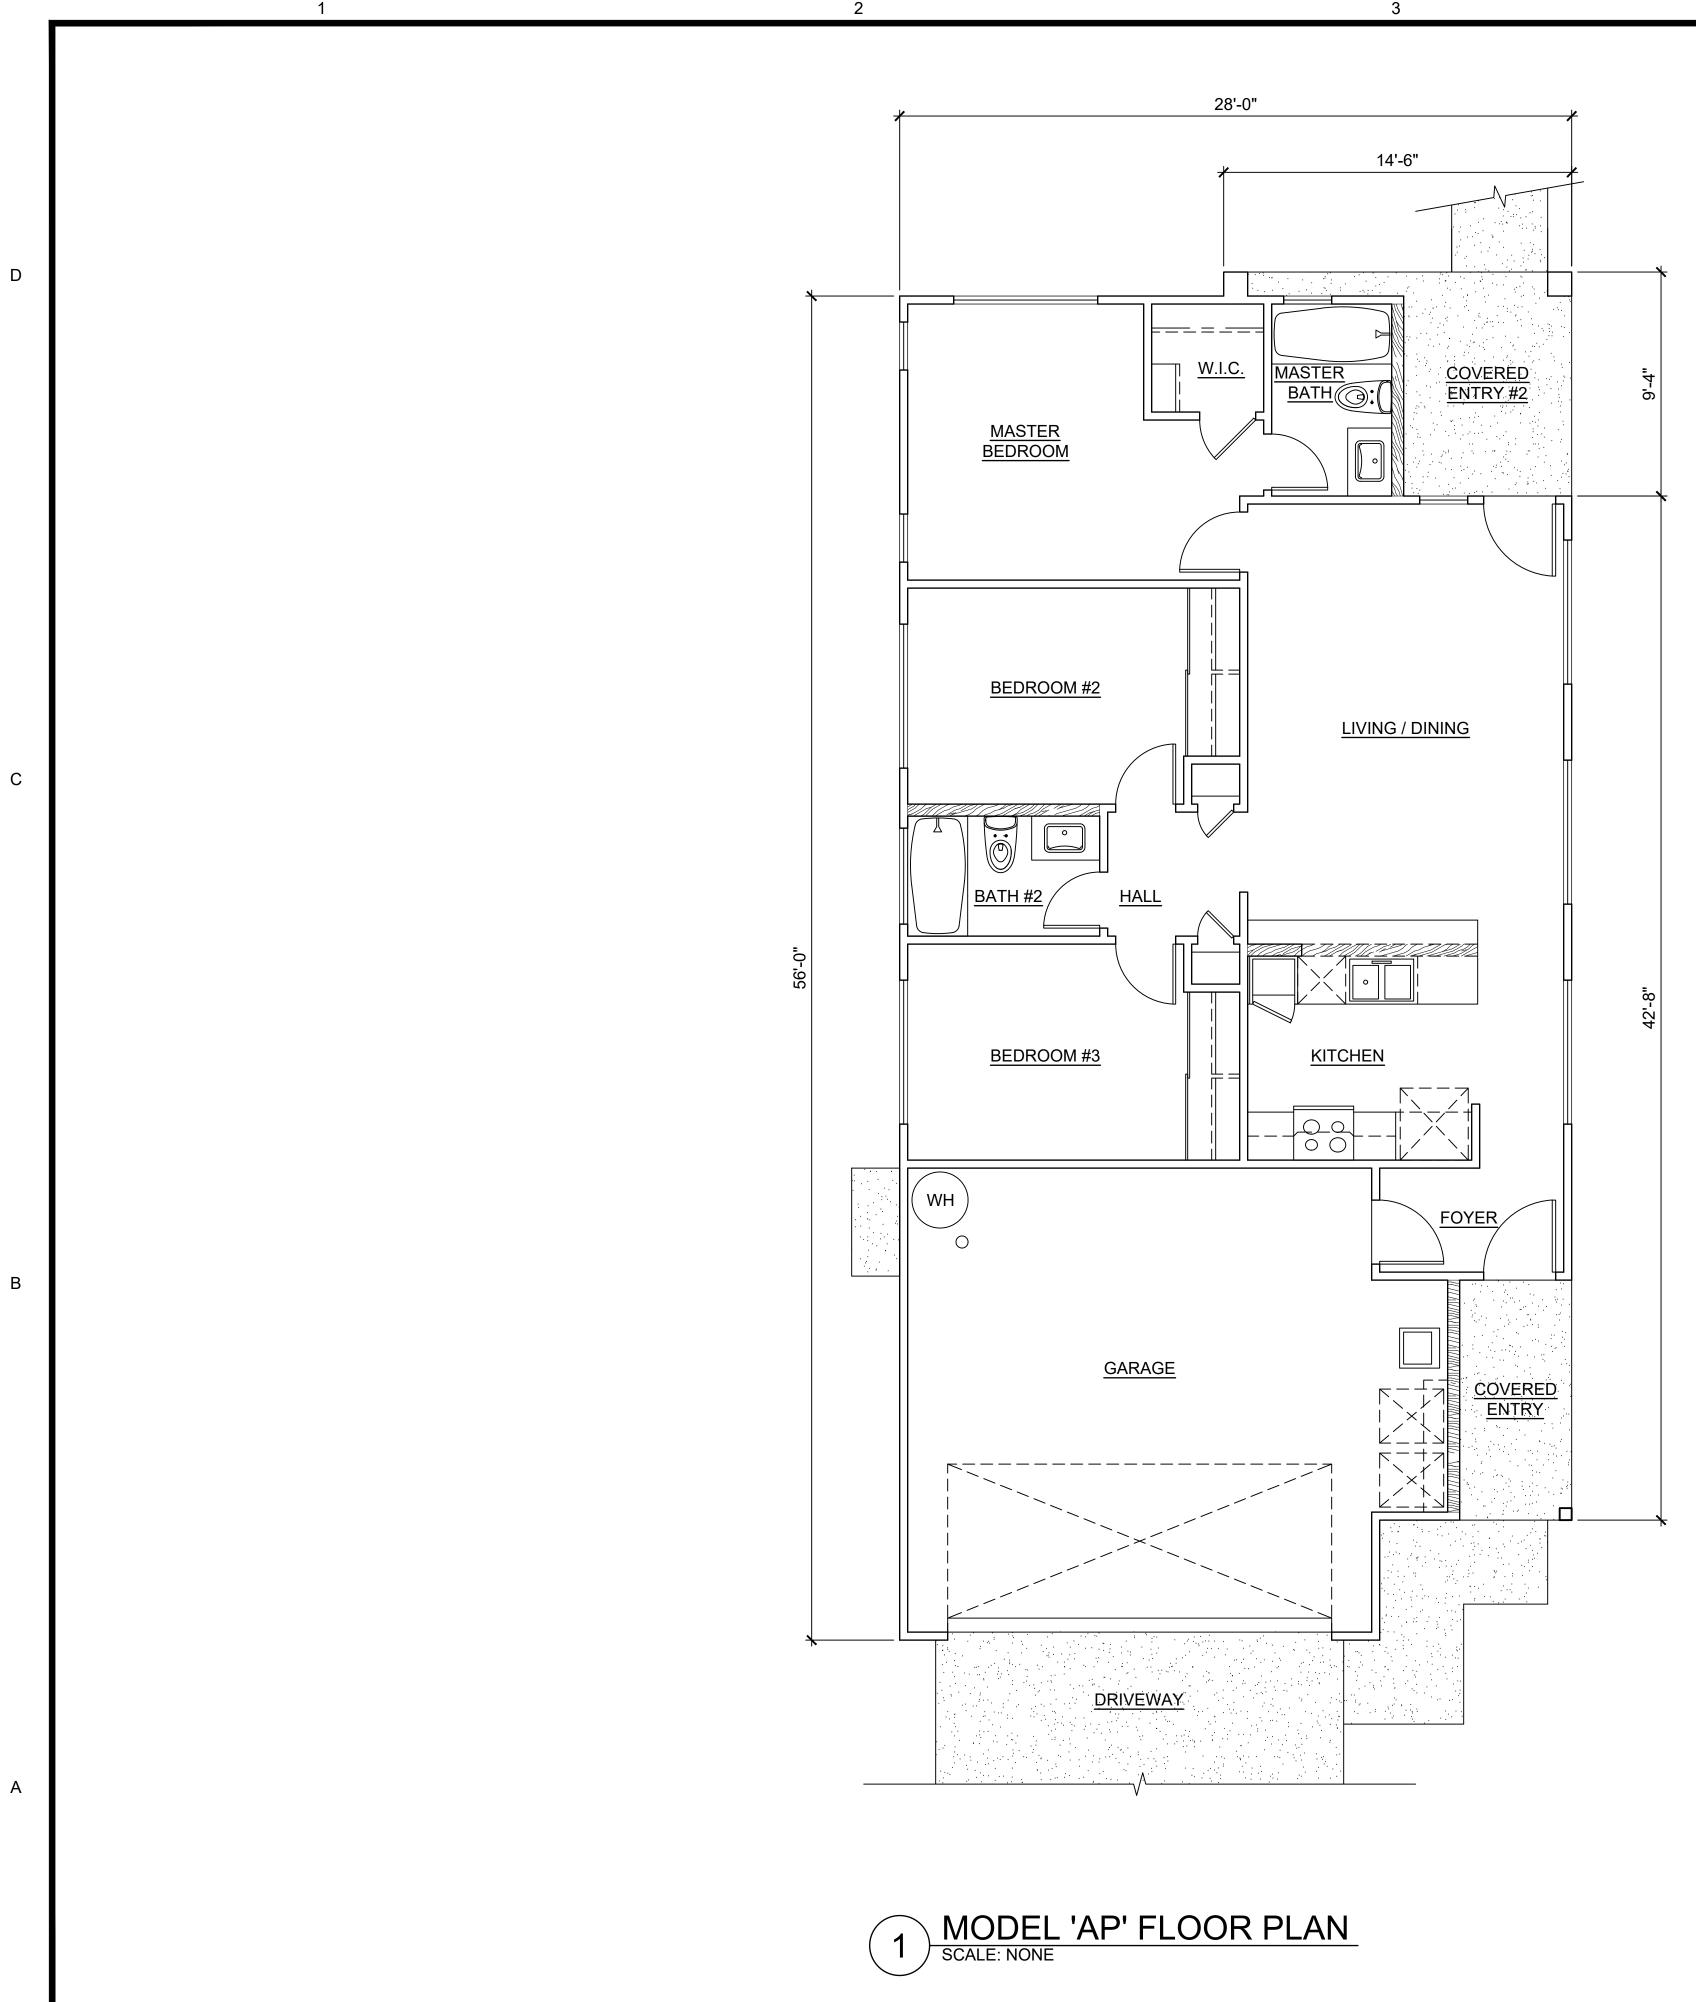

MODEL 'AP'

1

This Condominium Map is intended to show only the layout, location, boundaries, dimensions and numbers of the units and elevations of the buildings and is not intended and shall not be deemed to contain or make any other representation or warranty.

This Condominium Map is intended to show only the layout, location, boundaries, dimensions and numbers of the units and elevations of the buildings and is not intended and shall not be deemed to contain or make any other representation or warranty.

Method of computing floor area The floor area of the apartment or unit shall be computed and reported in the declaration and commission's public report as net living area. The net living area of the enclosed portion of the apartment shall be measured from the interior surface of the apartment perimeter walls. Areas of lanai or patio, which are considered as part of the apartment, shall be computed and reported separate from the enclosed apartment area. HAR § 16-107-6.