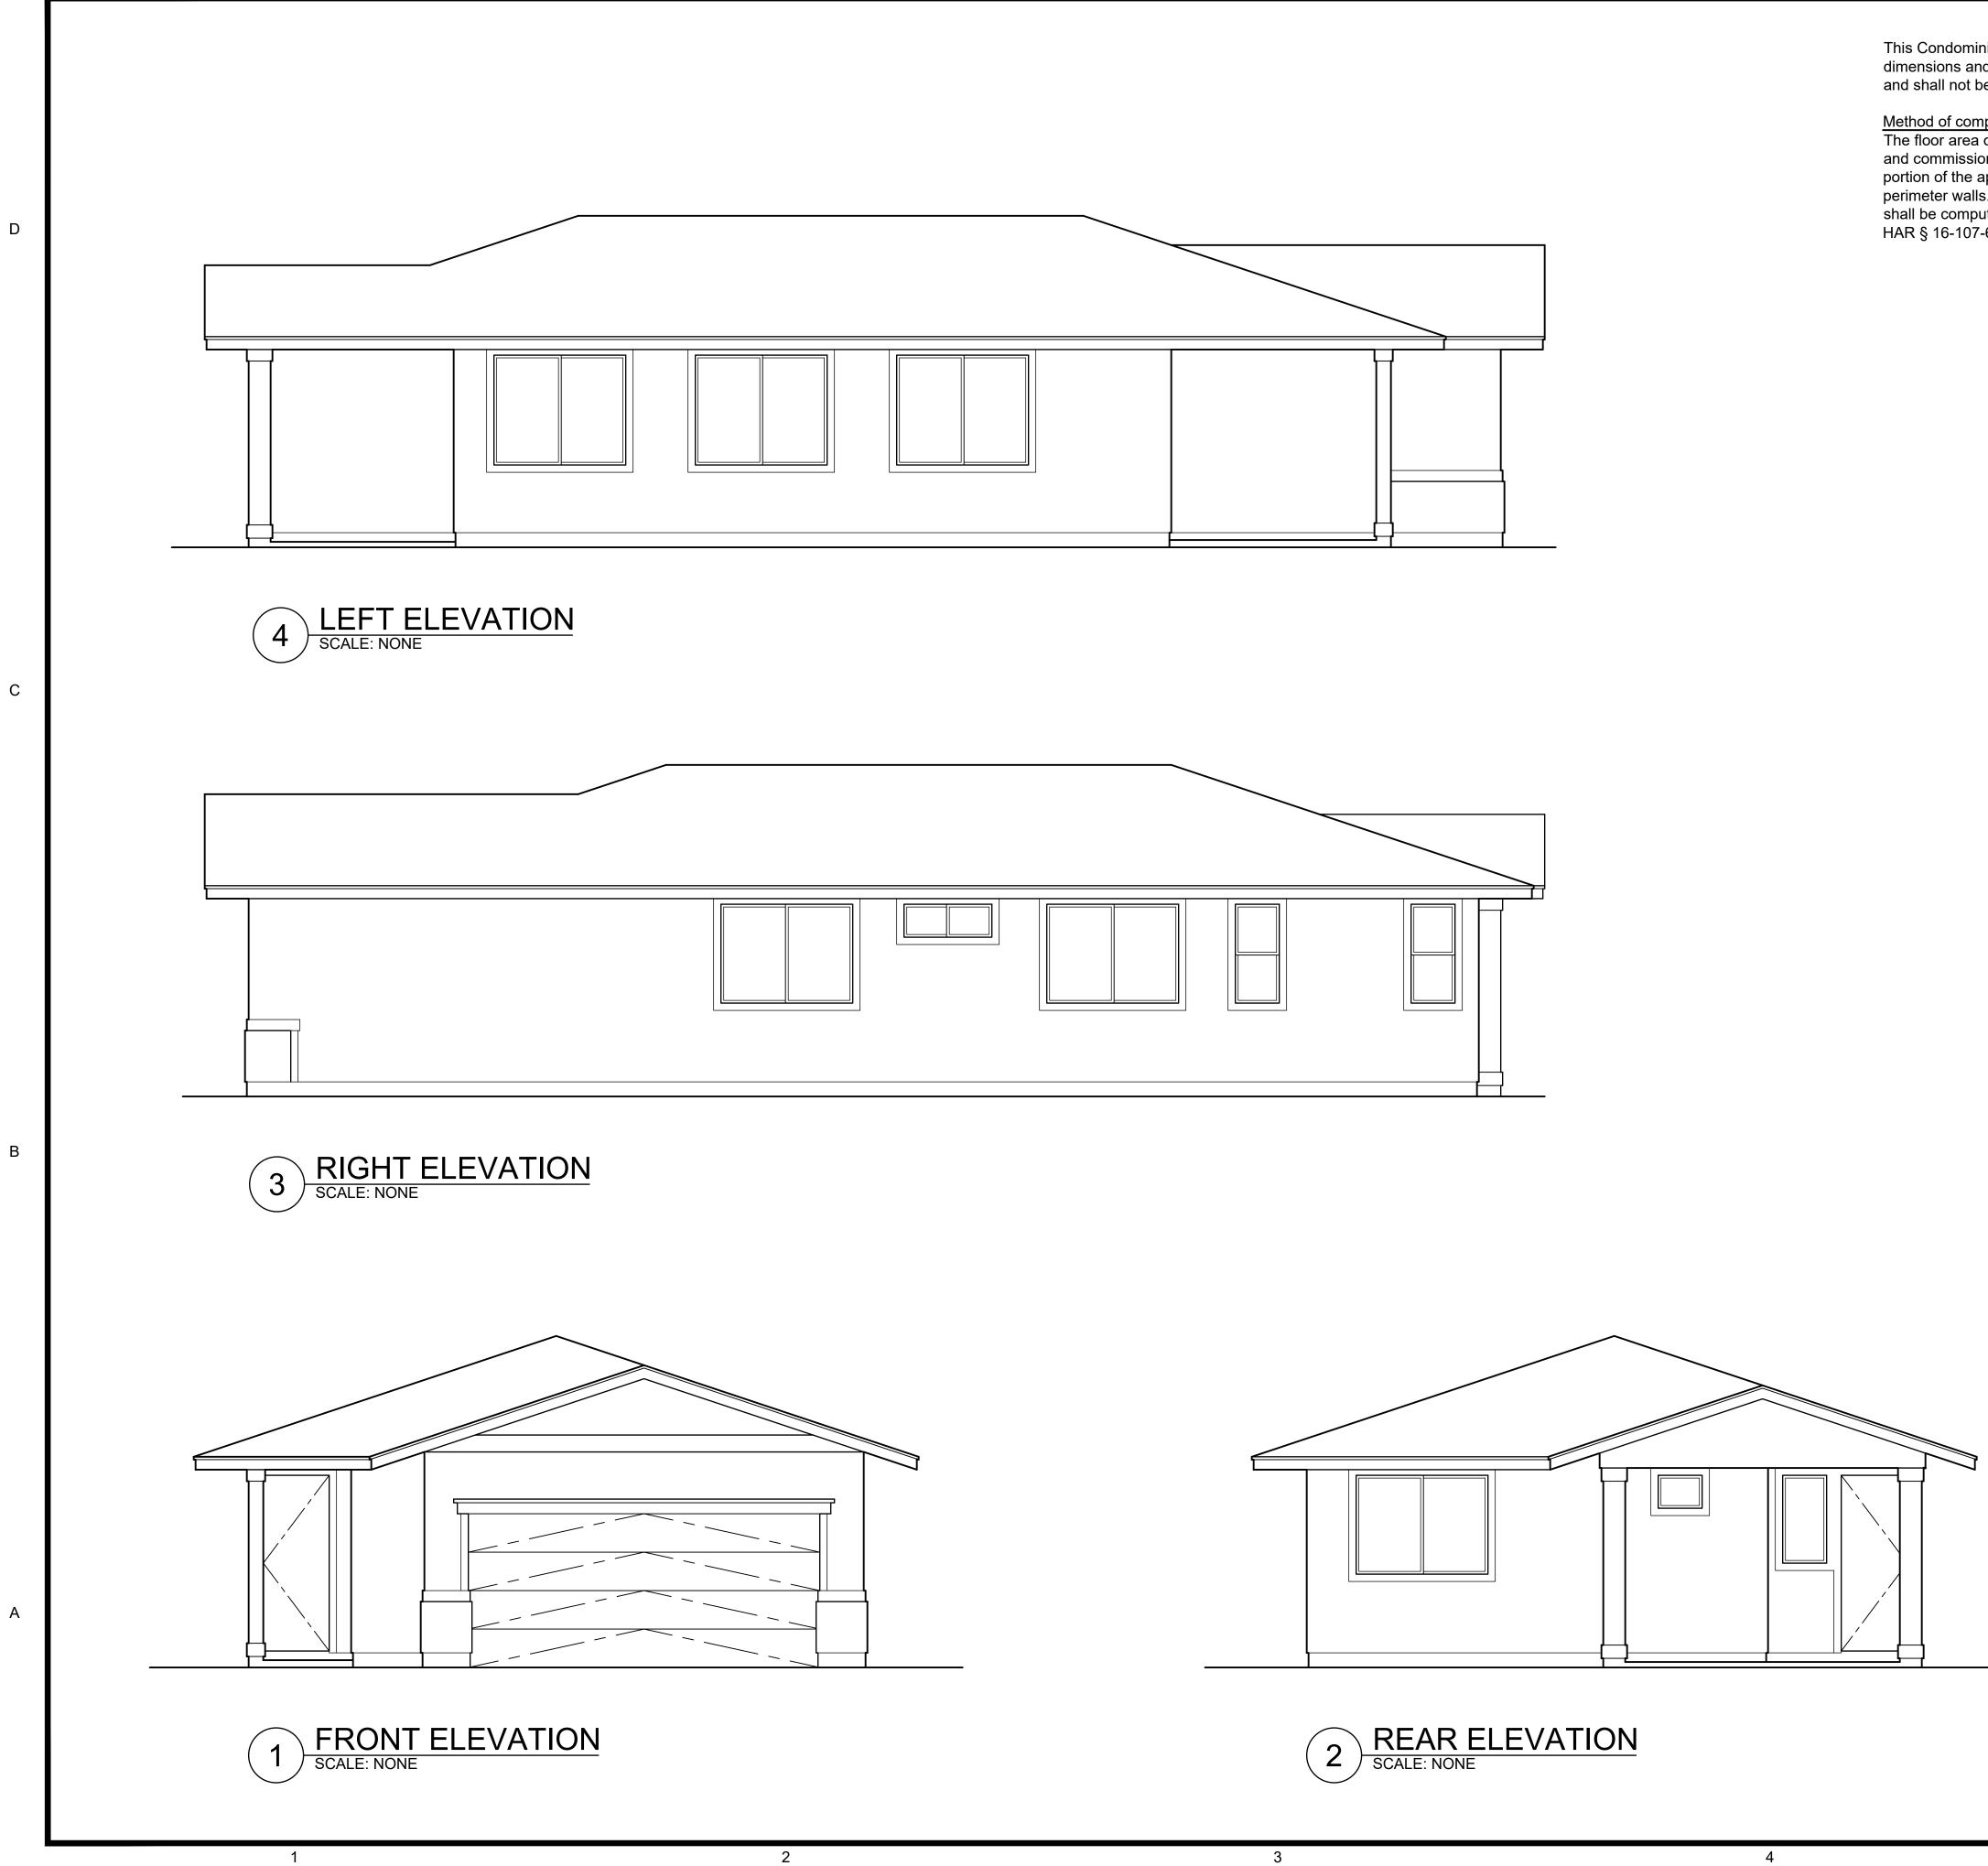

4

| Design<br>Partner<br>Incorpo<br>Architecture<br>Planning<br>Interiors Design | orated                    |                                                                                                                         |                                        |
|------------------------------------------------------------------------------|---------------------------|-------------------------------------------------------------------------------------------------------------------------|----------------------------------------|
|                                                                              |                           | Signature<br>Expiration Date of<br>This work was pre<br>or under my super<br>construction of this<br>will be under my o | pared by me<br>vision and<br>s project |
| Revision Number/Description                                                  |                           |                                                                                                                         |                                        |
| Project Name KOA RIDGE                                                       | A CONDOMINIUM DEVELOPMENT | WAIOHA II AT KOA RIDGE<br>PHASE III                                                                                     | CASTLE & COOKE HOMES HAWAII, INC.      |
| Drawing Title<br>Project Num<br>22040<br>Drawn<br>HYJ                        | EXTE                      | MODEL 'BP' (<br>FLOOR PLA<br>ERIOR ELEV<br>Date<br>JUNE 16 202<br>ed Desig<br>CS                                        | NS AN<br>ATION<br>23                   |