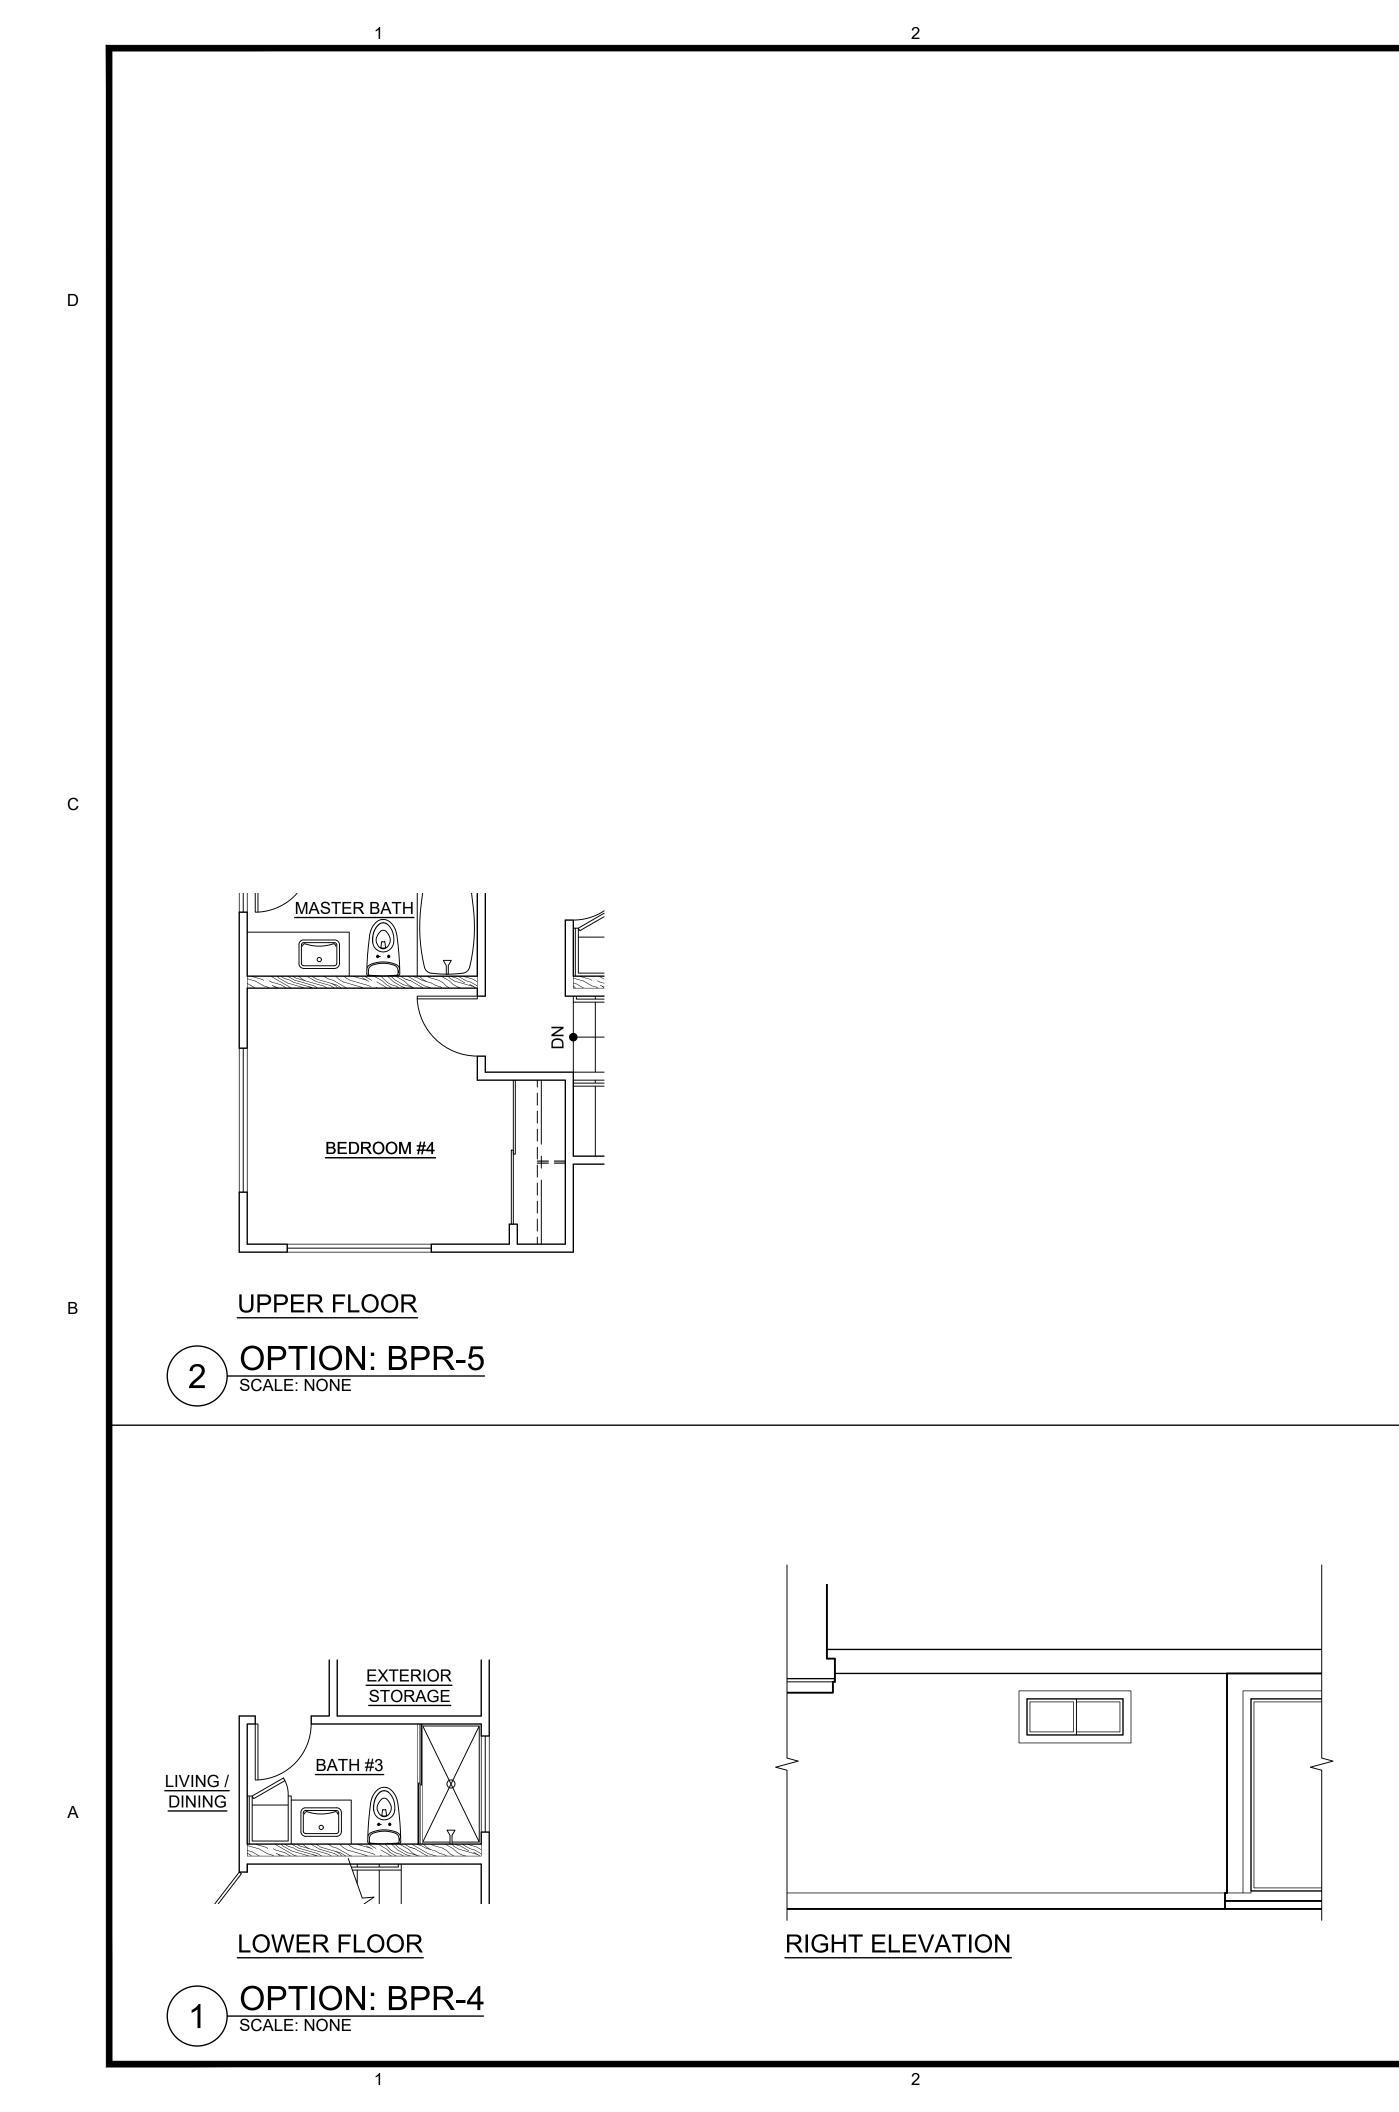

| Design<br>Partner<br>Incorpo<br>Architecture<br>Planning<br>Interiors Desig | orated                                   |                                                                                                                              |                                      |
|-----------------------------------------------------------------------------|------------------------------------------|------------------------------------------------------------------------------------------------------------------------------|--------------------------------------|
|                                                                             |                                          | Signature<br>Expiration Date of t<br>This work was prep<br>or under my super-<br>construction of this<br>will be under my ob | pared by me<br>vision and<br>project |
| Revision Number/Description                                                 |                                          |                                                                                                                              |                                      |
| Project Name<br>KOA RIDGE                                                   | A CONDOMINIUM DEVELOPMENT                | WAIOHA II AT KOA RIDGE<br>PHASE III                                                                                          | CASTLE & COOKE HOMES HAWAII, INC.    |
| Drawing Title<br>Project Num<br>22040<br>Drawn<br>HYJ<br>Drawing Nur        | M<br>EXTE<br>ber<br>Checke<br>KS<br>mber | CS                                                                                                                           | NS AND<br>ATIONS<br>23               |
|                                                                             | PR                                       | <b>R-4</b> .'                                                                                                                | 1                                    |

This Condominium Map is intended to show only the layout, location, boundaries, dimensions and numbers of the units and elevations of the buildings and is not intended and shall not be deemed to contain or make any other representation or warranty.

Method of computing floor area The floor area of the apartment or unit shall be computed and reported in the declaration and commission's public report as net living area. The net living area of the enclosed portion of the apartment shall be measured from the interior surface of the apartment perimeter walls. Areas of lanai or patio, which are considered as part of the apartment, shall be computed and reported separate from the enclosed apartment area. HAR § 16-107-6.

Sheet No 15 of 25

MODEL 'BPR'

This Condominium Map is intended to show only the layout, location, boundaries, dimensions and numbers of the units and elevations of the buildings and is not intended and shall not be deemed to contain or make any other representation or warranty.