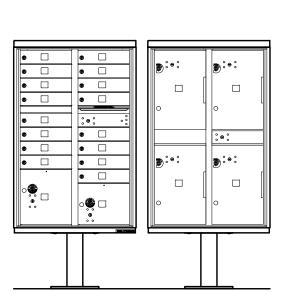

# INDEX OF DR

D

| NO. | DWG NO. | DESCRIPTION                                                   | NO. | DWG NO. |          |
|-----|---------|---------------------------------------------------------------|-----|---------|----------|
| 1   | CPR-0.0 | TITLE SHEET, INDEX OF DRAWINGS, LOCATION MAP, VICINITY MAP    |     |         | $\vdash$ |
| 2   | CPR-0.1 | WAIOHA II AT KOA RIDGE - PHASE III SITE PLAN                  |     |         |          |
| 3   | CPR-0.2 | WAIOHA II AT KOA RIDGE - PHASE III ENLARGED PARTIAL SITE PLAN |     |         |          |
| 4   | CPR-0.3 | WAIOHA II AT KOA RIDGE - PHASE III ENLARGED PARTIAL SITE PLAN |     |         | 1        |
| 5   | CPR-1.0 | MODEL 'AP' FLOOR PLAN                                         |     |         | +        |
| 6   | CPR-1.1 | MODEL 'AP' EXTERIOR ELEVATIONS                                |     |         |          |
| 7   | CPR-2.0 | MODEL 'APR' FLOOR PLAN                                        |     |         | +        |
| 8   | CPR-2.1 | MODEL 'APR' EXTERIOR ELEVATIONS                               |     |         | <b>—</b> |
| 9   | CPR-3.0 | MODEL 'BP' FLOOR PLANS                                        |     |         | +        |
| 10  | CPR-3.1 | MODEL 'BP' OPTION FLOOR PLANS AND EXTERIOR ELEVATIONS         |     |         |          |
| 11  | CPR-3.2 | MODEL 'BP' OPTION FLOOR PLANS AND EXTERIOR ELEVATIONS         |     |         |          |
| 12  | CPR-3.3 | MODEL 'BP' EXTERIOR ELEVATIONS                                |     |         | 1        |
| 13  | CPR-4.0 | MODEL 'BPR' FLOOR PLANS                                       |     |         | +        |
| 14  | CPR-4.1 | MODEL 'BPR' OPTION FLOOR PLANS AND EXTERIOR ELEVATIONS        |     |         |          |
| 15  | CPR-4.2 | MODEL 'BPR' OPTION FLOOR PLANS AND EXTERIOR ELEVATIONS        |     |         |          |
| 16  | CPR-4.3 | MODEL 'BPR' EXTERIOR ELEVATIONS                               |     |         |          |
| 17  | CPR-5.0 | MODEL 'DP' FLOOR PLANS                                        |     |         | +        |
| 18  | CPR-5.1 | MODEL 'DP' OPTION FLOOR PLANS AND EXTERIOR ELEVATIONS         |     |         |          |
| 19  | CPR-5.2 | MODEL 'DP' OPTION FLOOR PLANS AND EXTERIOR ELEVATIONS         |     |         |          |
| 20  | CPR-5.3 | MODEL 'DP' EXTERIOR ELEVATIONS                                |     |         |          |
| 21  | CPR-6.0 | MODEL 'DPR' FLOOR PLANS                                       |     |         |          |
| 22  | CPR-6.1 | MODEL 'DPR' OPTION FLOOR PLANS AND EXTERIOR ELEVATIONS        |     |         |          |
| 23  | CPR-6.2 | MODEL 'DPR' OPTION FLOOR PLANS AND EXTERIOR ELEVATIONS        |     |         |          |
| 24  | CPR-6.3 | MODEL 'DPR' EXTERIOR ELEVATIONS                               |     |         |          |
| 25  | CPR-7.0 | MAIL KIOSK 3 AND 4                                            |     |         | ┢        |
|     |         |                                                               |     |         |          |
|     |         |                                                               |     |         |          |
|     |         |                                                               |     |         |          |
|     |         |                                                               |     |         |          |
|     |         |                                                               |     |         |          |
|     |         |                                                               |     |         | $\bot$   |
|     |         |                                                               |     | _       | +        |
|     |         |                                                               |     |         | <u> </u> |
|     |         |                                                               | 1   |         |          |