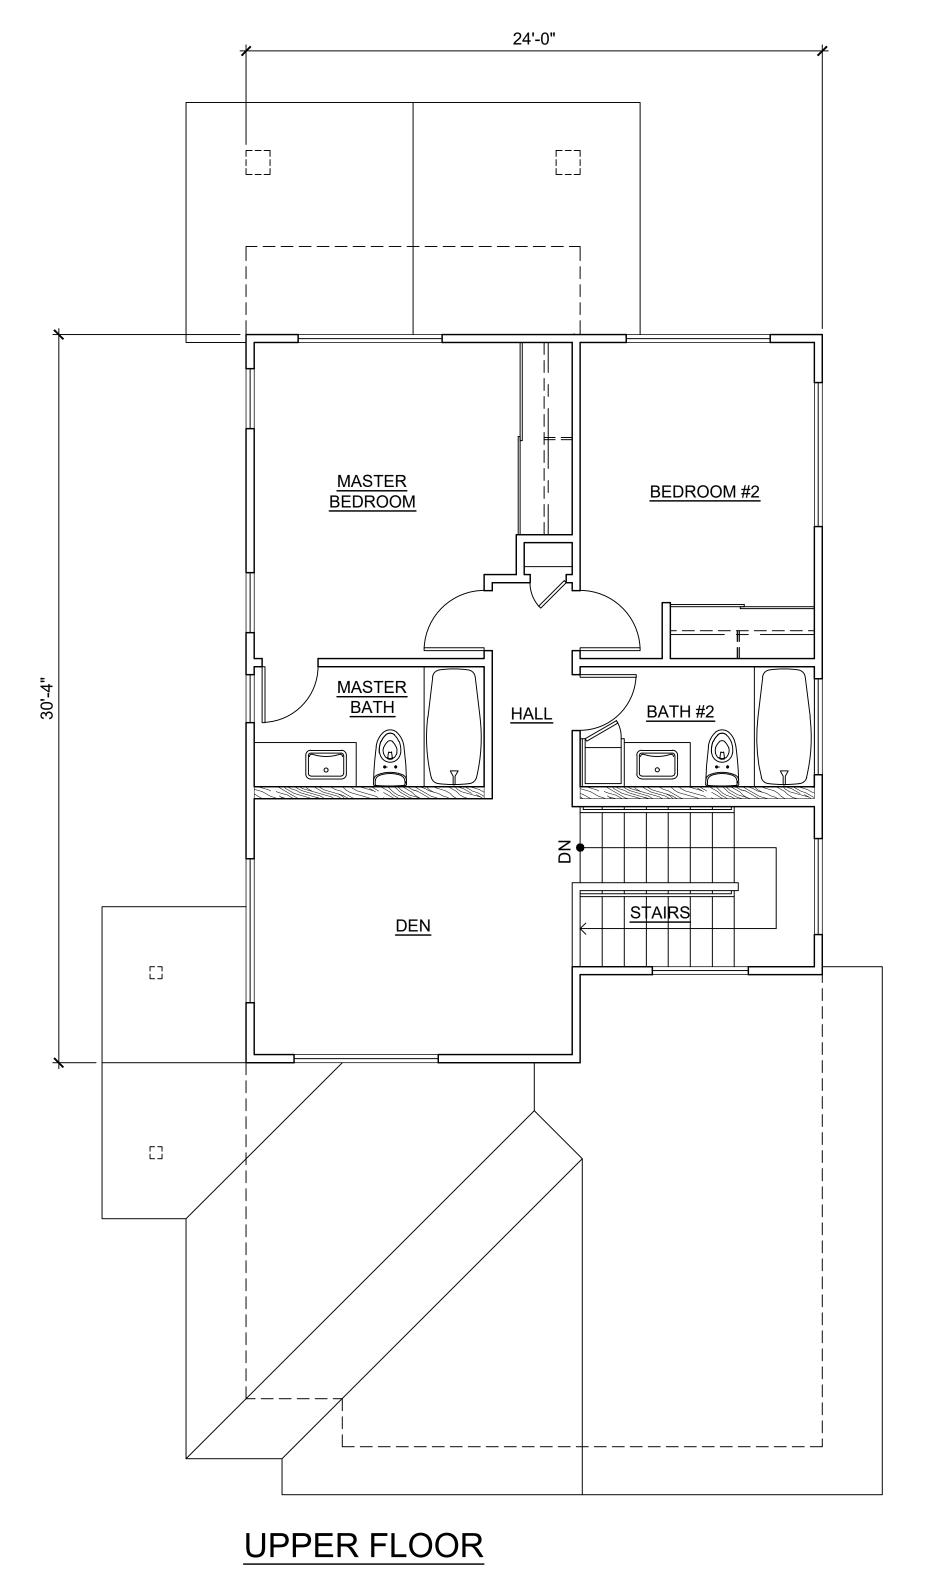

## CPR AREA CALCULATIONS

4

MODEL 'BPR'

and commission's public report as net living area. The net living area of the enclosed portion of the apartment shall be measured from the interior surface of the apartment perimeter walls. Areas of lanai or patio, which are considered as part of the apartment,

| LIVING AREA:     |          |
|------------------|----------|
| LOWER FLOOR      | 681 SF   |
| UPPER FLOOR      | 580 SF   |
| SUB-TOTAL        | 1,261 SF |
| GARAGE           | 401 SF   |
| COVERED ENTRY    | 31 SF    |
| COVERED ENTRY #2 | 53 SF    |
| TOTAL            | 1,746 SF |
|                  |          |

| LIVING AREA:<br>LOWER FLOOR<br>UPPER FLOOR  | 681 SF<br>580 SF         |
|---------------------------------------------|--------------------------|
| SUB-TOTAL                                   | 1,261 SF                 |
| GARAGE<br>COVERED ENTRY<br>COVERED ENTRY #2 | 401 SF<br>31 SF<br>53 SF |
| TOTAL                                       | 1,746 SF                 |
|                                             |                          |