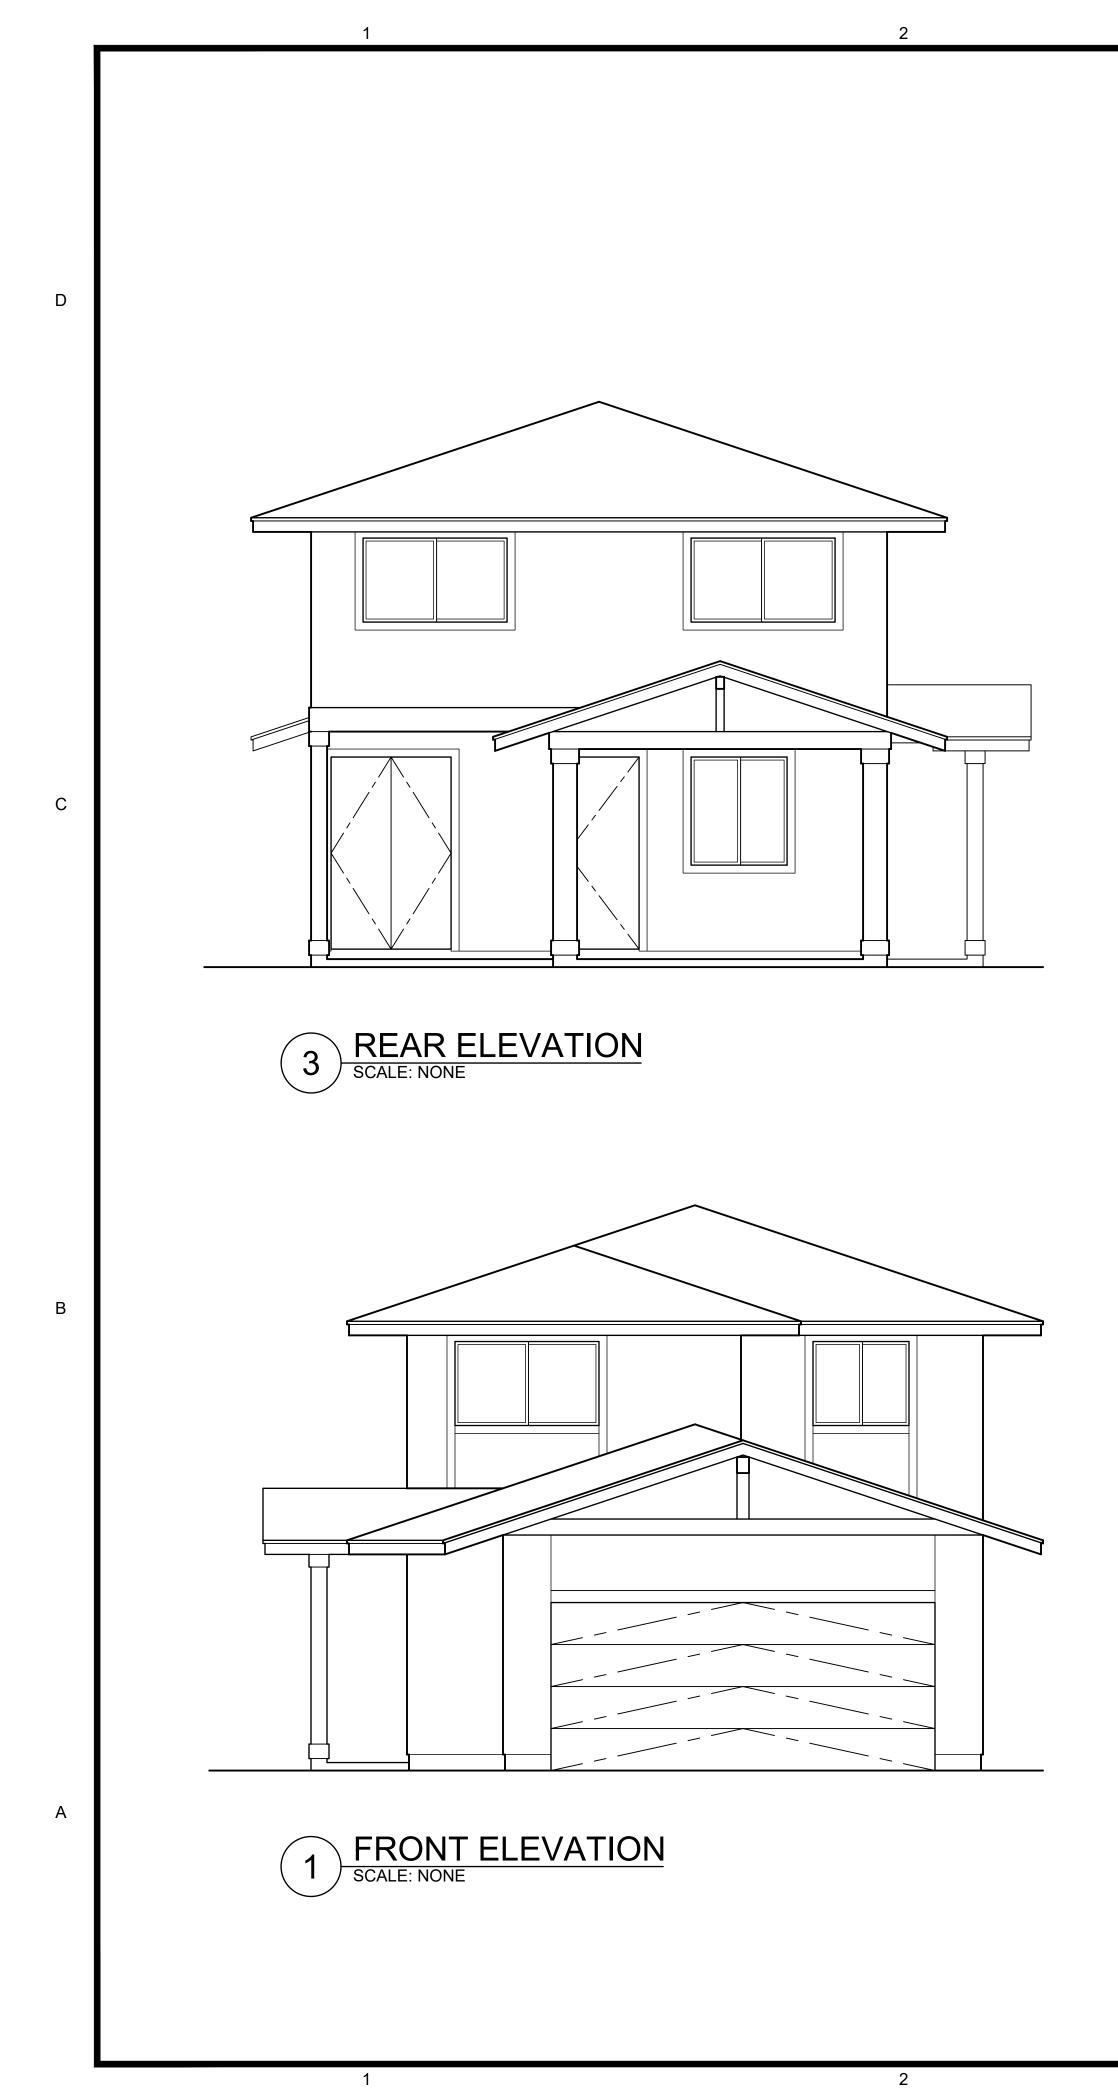

This Condominium Map is intended to show only the layout, location, boundaries, dimensions and numbers of the units and elevations of the buildings and is not intended and shall not be deemed to contain or make any other representation or warranty.

Method of computing floor area The floor area of the apartment or unit shall be computed and reported in the declaration and commission's public report as net living area. The net living area of the enclosed portion of the apartment shall be measured from the interior surface of the apartment perimeter walls. Areas of lanai or patio, which are considered as part of the apartment, shall be computed and reported separate from the enclosed apartment area. HAR § 16-107-6.

Sheet No 15 of 25

MODEL 'BPR'

This Condominium Map is intended to show only the layout, location, boundaries, dimensions and numbers of the units and elevations of the buildings and is not intended and shall not be deemed to contain or make any other representation or warranty.